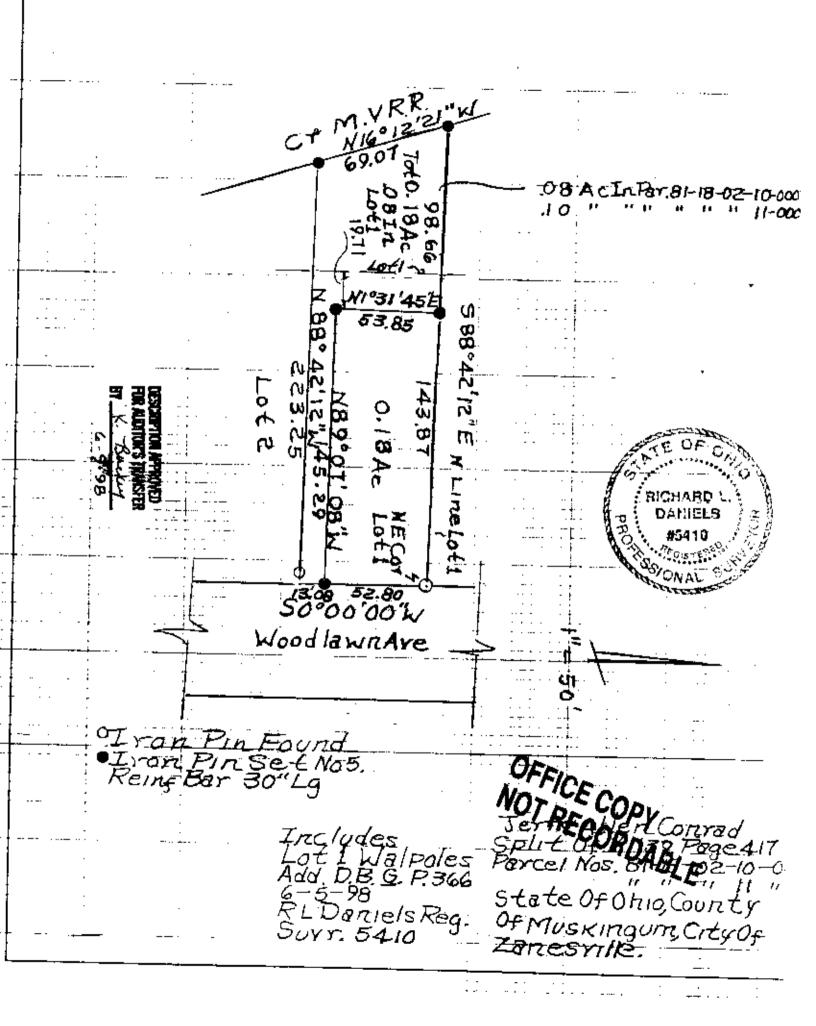

Parcel One 531 WOODAWN AUE

Part of Parcel No. 81-18-02-10-000 Lot 1 of Walpoles Subdivision beginning at an iron pin found at the Northeast Corner of Lot 1; Thence South 00°00'00" West along Woodlawn Ave. 52.80 feet to an iron pin set; Thence leaving Woodlawn Ave. North 89°07'08" West 145.29 feet to an iron pin set; Thence North 1°31'45" East 53.85 feet to an iron pin set on the North line of Lot 1; Thence South 88°42'12" East 143.87 feet to the place of beginning containing 0.176 acres more or less.

## Parcel Two 81-18-62-11

Being the remains of Parcel One and Parcel Two of Deed Vol. 1139, Page 417; Commencing at an iron pin found at the Northeast Corner of Lot 1; Thence South 00°00'00 West 52.80 feet to an iron pin set the place of beginning; Thence South 🔬 00°00'00" West along Woodlawn Ave. 13.08 feet to an iron pin set; Thence leaving Woodlawn Ave. North 88°42'12" West 223.25 feet to an iron pin set on the East Line of C.&M.V. Railroad; Thence along said railroad North 16°12'21" West 69.07 to an iron pin set; Thence leaving C&M.V. Railroad South 88°42'12" East 98.66 feet to an iron pin set; Thence along the split lines of said property South 1°31'45" West 53.85 feet to an iron pin set; Thence continuing along split lines South 89°07'08" East 145.29 feet to the place of beginning containing 0.18 acres more or less: 0.08 Ac In Par, 81-18-02-16-000 .10 Ac In Par. 81-18-02-11-000

Bearings are based on Woodlawn Ave, bearing South 00°00'00" West.

Above description is based on the survey by R.L. Daniels, Registered Surveyor No. 5410====== June 8, 1998 and is intended for legal transfer of property described and does not intend to OF

describe all or any easements of record nor encroachments unless otherwise indicated

Iron pins set are No. 5 reinf, bars 30 inches long with plastic ID caps.

Reference Deed Vol. \$1139, Page 417.