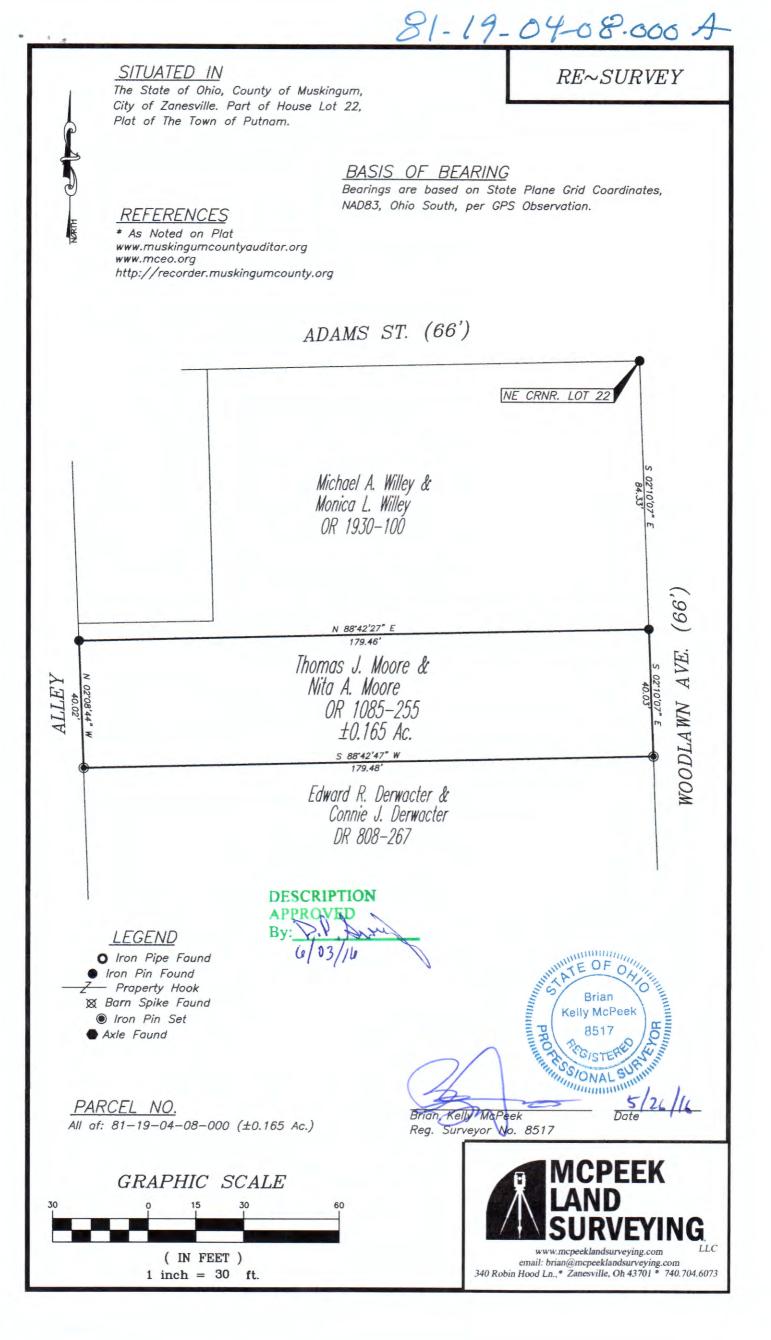

1-19-04-08.000

www.mcpeeklandsurveying.com email: brian@mcpeeklandsurveying.com 340 Robin Hood Ln.,\* Zanesville, Oh 43701 \* 740.704.6073

## Thomas J. Moore & Nita A. Moore DR 1085-255 +/-0.165 Acres

Situated in the State of Ohio, County of Muskingum, City of Zanesville, Part of House Lot 22 of the Town of Putnam and being all of the lands now owned by Thomas J. Moore & Nita A. Moore, (DR 1085-255) of the Muskingum County Recorders Office and more particularly described as follows.

Beginning at an iron pin found at the northeast corner of House Lot 22, being at the southwest intersection of Adams Street and Woodlawn Ave., thence with the west line of said Woodlawn Ave., S 02°10'07" E, 84.33 feet to an iron pin found and the principal place of beginning;

thence continuing with the west line of said Woodlawn Ave., S 02°10'07" E, 40.03 feet to an iron pin set; thence leaving the west line of said Woodlawn Ave. and going with the common line of the lands now owned by said Moore and the lands now owned by Edward R. Derwacter & Connie J. Derwacter (DR 808-267), S 88°42'47" W, 179.48 feet to an iron pin set on the east line of an alley;

thence with the east line of said alley, N 02°08'44" W, 40.02 feet to an iron pin found on the south line of the lands now owned by Michael A. Willey & Minica L. Willey (OR 1930-100);

thence leaving the east line of said alley and going with the common line of said Willey/Moore's lands, N 88°42'27" E, 179.46 feet to the place of beginning, containing 0.165 acres more or less, subject to all legal highways and easements of record.

All bearings described herein are based on the Ohio State Plane Grid Coordinates, NAD83, Ohio South per GPS Observation.

All iron pins set are 5/8 inch by 30 inch steel rebar with plastic identification caps marked MCPEEK PS8517.

The above described 0.165 acre parcel is based on a field survey made by Brian K. McPeek, PS 8517 of McPeek Land Surveying, LLC on May 15<sup>th</sup>, 2016.

DESCRIPTION

Parcel No.

1

All of: 81-19-04-08-000(+/- 0.165 Ac.)