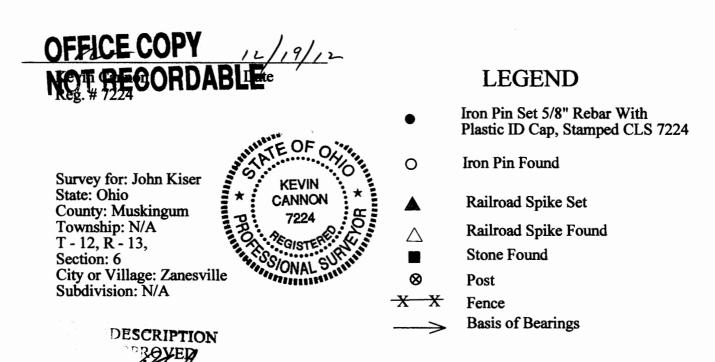

OFFICE COPY
NOT BECORDABLE

/2/19/12 DATE

APPROVED BY CITY PLANNING COMMISSION,
ZANESVILLE, OHIO;
NO PLAT REQUIRED

Para 2-19-13

KEVIN CANNON \* 7224 \* SONON SURFIELD SONON SURFIELD

## **CANNON LAND SURVEYING**

7945 TWP. RD. 114 NE New Lexington, Ohio 43764 (740) 342 - 2835

Bearings shown are based on a survey by Don Binckley 2 / 2006.

Data references: USGS maps, tax maps, deed descriptions and existing monumentation. This survey is subject to any facts that may be disclosed by a full and accurate title search.