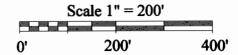

Beginning at an iron pin found at the Southwest Corner of Lot 3 in Coyles Subdivision Replat Book 1 Pg. 264; thence South 83 Degrees 02 Minutes 34 Seconds East 964.16 feet to an iron pin found; thence South 83 Degrees 10 Minutes 55 Seconds East 165.00 feet to an iron pin found; thence South 08 Degrees 14 minutes 45 Seconds West 122.73 feet to an iron pin set in the centerline of Arcadia lane and the place of beginning; thence along said centerline the next 5 courses to points: South 75 Degrees 01 Minutes 26 Seconds East 40.50 feet; thence South 77 Degrees 23 Minutes 21 Seconds East 57.18 feet; thence South 76 Degrees 39 Minutes 25 Seconds East 66.88 feet; thence South 77 Degrees 35 Minutes 02 Seconds East 106.53 feet; thence South 76 Degrees 40 Minutes 06 Seconds East 23.24 feet to an iron pin set; thence leaving said centerline South 00 Degrees 29 Minutes 34 Seconds East 105.06 feet to an iron pin found, passing an iron pin found at 30.06 feet; thence South 89 Degrees 30 Minutes 26 Seconds West 312.84 feet to an iron pin found, passing an iron pin found at 125.00 feet; thence North 08 Degrees 14 minutes 45 Seconds East 176.22 feet to the place of beginning, passing an iron pin found at 157.74 feet, containing 0.966 acres, all in part of parcel #81-29-01-02, more or less, subject to all legal highways and easements.

See plat attached.

Subject to Arcadia Lane R/W.

Iron pins set are 5/8 inch rebar 30 inches long, with plastic ID caps.

Bearings are based on a survey of Don Binckley in 2 / 2006.

This description was written from a survey made by Kevin Cannon PS 7224, December 19, 2012.