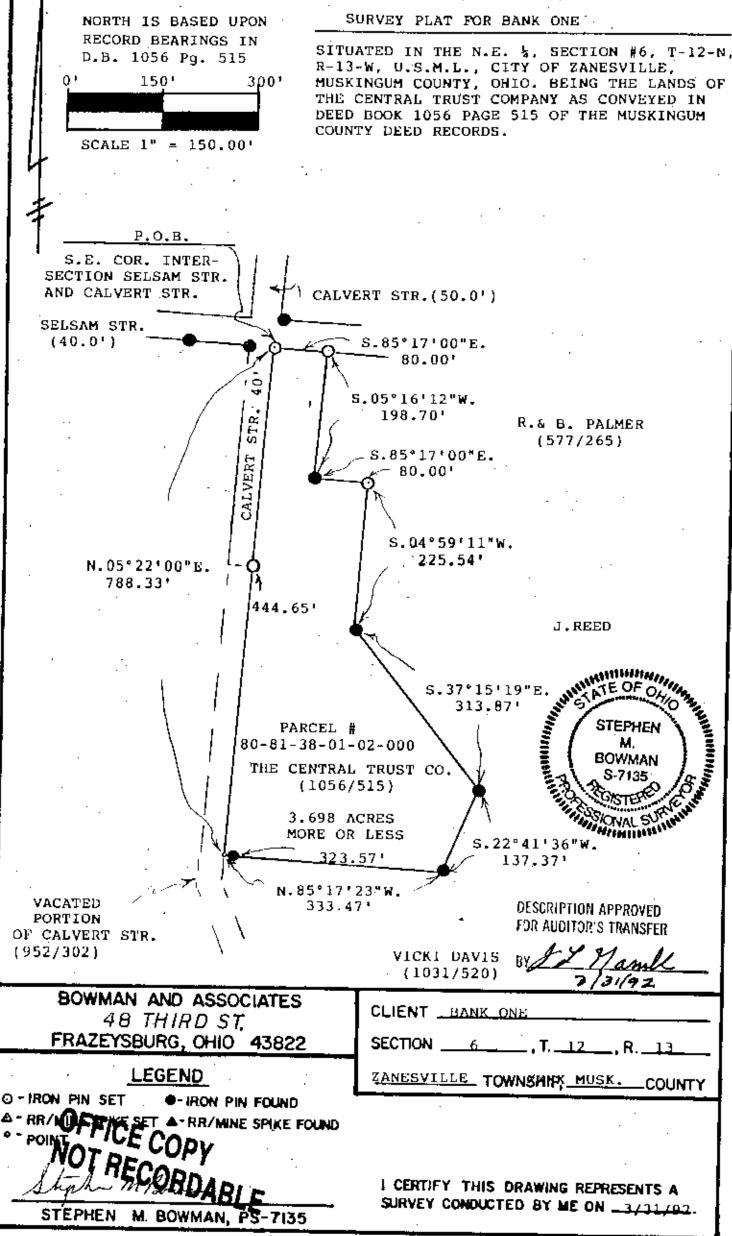

81-39-01-02 1206 ЭССИМ АИГ

BOWMAN AND ASSOCIATES P.O. Box 207 FRAZEYSBURG OHIO 43822 614-828-2204

PARCEL #80-81-38-01-02-000

SURVEY DESCRIPTION FOR Bank One

Situated in the Northeast quarter of section #6, T-12-N, R-13-W, U.S.M.L., City of Zanesville, Muskingum County, Ohio. Being the lands of The Central Trust Company as conveyed in Deed Book 1056 page 515 of the Muskingum County Deed records and being more particularly described as follows:

Beginning at an iron pin set at the Southeast corner of the intersection of Selsam and Calvert Street; thence, S.85°17'00"E. a distance of 80.00 feet along the South line of Salsam Street to a set iron pipe on the Northwest corner of R.& B. Palmer (577-265); thence, S.05°16'12"W. a distance of 198.70 feet to an iron pipe found on the Southwest corner of said Palmer; thence, S.85°17'00"E. a distance of 80.00 feet along the South line of said lands to a set iron pipe; thence, S.04°59'11"W. a distance of 225.54 feet along the lands of, now or formerly owned by, Jesse Reed to a found iron pipe; thence, S.37°15'19"E. a distance of 313.87 feet along said Reed lands to a found iron pipe; thence, S.22°41'36"W. a distance of 137.36 feet along said Reed lands to a found iron pipe on the Northeast corner of Vicki Davis (1031/520); thence, N.85° 17'23"W. a distance of 333.47 feet along the North line of said Davis lands to a point on the East line of Calvert Street, passing a found iron pipe at 323.57; thence, N.05° 22'00"E. a distance of 788.33 feet along the East line of said street to the peint of beginning, passing a set iron pipe at 444.65 feet.

The above described parcel contains 3.698 acres, more or less, and is subject to all legal easements and right of ways. North is based upon an record bearings in deed book 1056 page 515. All set iron pins are 3/4" x 30" pipes with I.D. caps.

Description prepared from an actual field survey by Bowman & Associates, Stephen M. Bowman P.S. #7135. March 30, 1992.

DESCRIPTION APPROVED FOR AUDITOR'S TRANSFER

3/31/92

OFFICE COPY NOT RECORDABLE