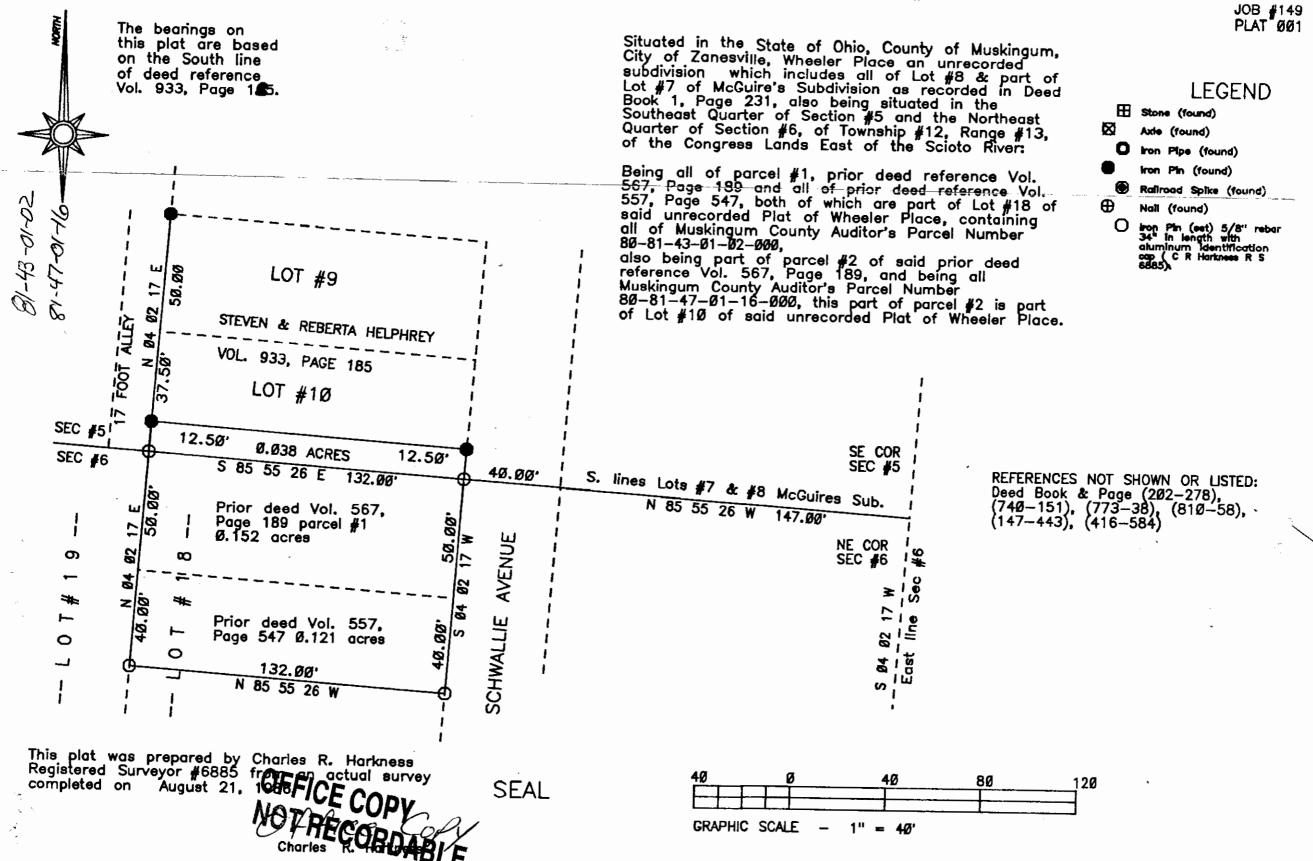

81-43-01-02-SOA SCHWALLIE AVE Office

DESCRIPTION OF SURVEY FOR DONNIE BELKNAP

Situated in the State of Ohio, County of Muskingum, City of Zanesville, Wheeler Place an unrecorded subdivision which includes all of Lot #8 and part of Lot #7 of McGuire's Subdivision to the City of Zanesville, as recorded in Deed Book 1, Page 231, also situated in the Southeast Quarter of Section #5, and the Northeast Quarter of Section #6, Township #12, Range #13 of the Congress Lands East of the Scioto River;

## Tract #1

Being all of parcel #1 prior deed reference Vol. 567, Page 189, and all of prior deed reference Vol. 557, Page 547, both of which are part of Lot #18 of said unrecorded Plat of Wheeler Place, containing all of Muskingum County Auditor's Parcel Number 80-81-43-01-02-000, and more particularly described as follows;

Commencing at the Northeast corner of said Section #6; thence along the North line of said Section #6 N 85<sup>o</sup> 55' 26" W 187.00 feet to an iron pln (set) on the West line of Schwallie Ave. and at the place of beginning for the property herein intended to be described; thence along the West line of said Schwallie Ave. which is parallel to the East line of said Section #6 S  $04^{\circ}$  02' 17" W 90.00 feet to an iron pin (set); thence N 85<sup>o</sup> 55' 26" W 132.00 feet to an iron pin (set) on the West line of said Lot #18; thence along the West line of said Lot #18 N  $04^{\circ}$  02' 17" E 90.00 feet to an iron pin (set) on the North line of said Section #6; thence along the North line of said Section #6 S  $85^{\circ}$  55' 26" E 132.00 feet to the place of beginning containing 0.273 acres, of which 0.121 acres are said prior deed Vol. 557, Page 547, and 0.152 acres are said parcel #1 of prior deed Vol. 567, Page 189.

Tract #2 81-47-01-16

Being part of parcel #2 of prior deed reference Vol. 567, Page 189, Muskingum County Auditor's Parcel Number 80-81-47 01-16-000, and being part of Lot #10 of said unrecorded Place and of said Lot #7 & #8 of McGuire's Sub. and more particularly described as follows; SURVEY PLAT FOR DONNIE BELKNAP