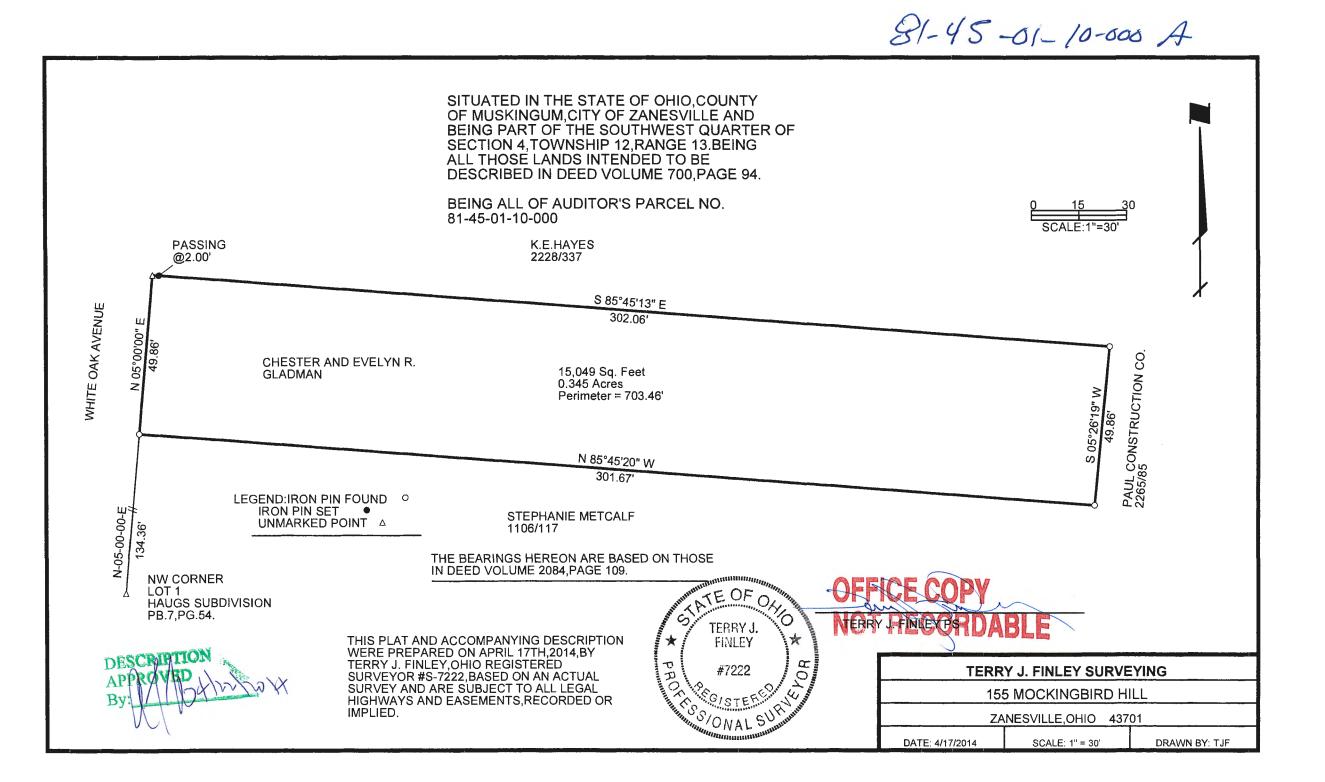

## **LEGAL DESCRIPTION** 408 White Oak Avenue, Zanesville, OH 43701

Situated in the State of Ohio, County of Muskingum, City of Zanesville, and being part of the southwest quarter of Section 4, Township 12, Range 13, and being all those lands intended to be described in Deed Volume 700, page 94; being further bounded and described as follows:

Commencing at the northwest corner of Lot #1 of Haugs Subdivision, as recorded in Plat Book 7, page 54, thence, north 05 degrees – 00 minutes – 00 seconds east, along the east line of White Oak Avenue, 134.36 feet to an iron pin found, and the *true point of beginning* for the parcel herein intended to be described:

**Thence**, continuing north 05 degrees – 00 minutes – 00 seconds east, 49.86 feet to a point;

**Thence**, leaving White Oak Avenue and along the southerly line of those lands now or formerly owned by K.E. Hayes (2228/337), south 85 degrees – 45 minutes – 13 seconds east, 302.06 feet to an iron pin found, passing an iron pin set at 2.00 feet;

**Thence**, south 05 degrees – 26 minutes – 19 seconds west, 49.86 feet, along the westerly line of those lands now or formerly owned by Paul Construction Company (2265/85), to an iron pin found;

**Thence**, north 85 degrees – 45 minutes – 20 seconds west, 301.67 feet, along the northerly line of those lands now or formerly owned by Stephanie Metcalf (1106/117), to the *point of beginning*, and <u>containing 0.345 acres more or less</u>.

Subject to all legal highways and easements, whether recorded or implied.

Bearings described herein are based on those in Deed Volume 2084, page 109.

## Being all of Auditor's Parcel Number: 81-45-01-10-000.

This description, <u>written on April 17, 2014</u>, is based on an actual survey by **Terry J. Finley, Ohio Registered Surveyor #S-7222**.

Terry NFinley, Registered Surveyor #S-7222 DESCRIPTION