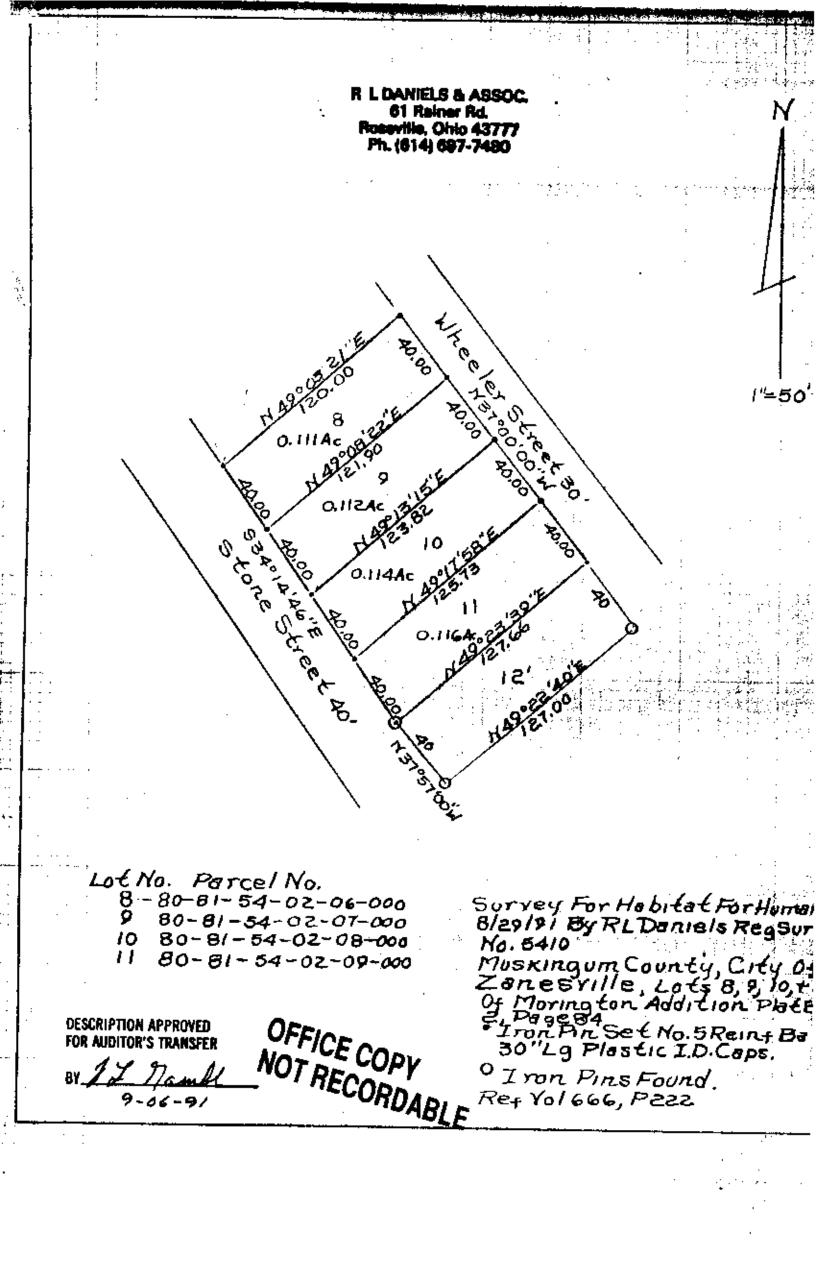

Habitat for Hamanity Habitat for Humanity 8/29/91

Situated in the State of Ohio, County of Muskingum, City of Zanesville, being Lots 8, 9, 10 and 11 of Mornington Addition, Recorded in Plat Book 2, Page 84 , bounded and described as follows:

## Lot Eight (8):

Commencing at an iron pin found at the Northwest corner of Lot 12 of said addition; thence North 34° 14' 46" West 120.00 feet to an iron pin set, the place of beginning; thence along Stone Street North 34° 14' 46" West 40.00 feet to an iron pin set; thence North 49° 03' 21" East 120.00 feet to an iron pin set on the West line of Wheeler Street; thence along Wheeler Street south 37° 00' 00" East 40.00 feet to an iron pin set; thence along the North line of Lot 9 South 49° 08' 22" West 121.90 feet to the place of beginning, containing 0.111 acres more or less. Parcel Number 80-81-54-02-06-000.

## Lot Nine (9):

Commencing at an iron pin found at the Northwest corner of Lot 12 of said addition; thence along Stone Street North 34° 14' 46" West 80.00 feet to an iron pin set, the place of beginning; thence North 34° 14' 46" West along Stone Street 40.00 feet to an iron pin set; thence North 49° 08' 22" East 121.90 feet to an iron pin set on the West line of Wheeler Street; thence along the West line of Wheeler Street South 37° 00' 00" East 40.00 feet to an iron pin set; thence South 37° 00' 00" East 40.00 feet to an iron pin set; thence South 49° 13' 15" West along Lot 10 123.82 feet to the place of beginning, containing 0.112 acres more or less. Parcel Number 80-81-54-02-07-000,

## Lot Ten (10):

Commencing at an iron pin found at the Northwest corner of Lot 12 of said addition; thence along Stone Street North 34° 14' 46" West 40.00 feet to an iron pin set, the place of beginning; thence along Stone Street North 34° 14' 46" West 40.00 feet to an iron pin set; thence North 49° 13' 15" East 123.82 feet to an iron pin set on Wheeler Street; thence along Wheeler Street South 37° 00' 00" East 40.00 feet to an iron pin set; thence South 49° 17' 58" West 125.73 feet to the place of beginning, containing 0.114 acres more or less. Parcel Number 80-81-54-02-08-000.

## Lot Eleven (11):

Beginning at an iron pin found at the Northwest corner of Lot 12 of said addition; thence along Stone Street North 34° 14' 46" West 40.00 feet to an iron pin set; thence North 49° 17' 58" East 125.73 feet to an iron pin set on the West line of Wheeler Street; thence along Wheeler Street South 37° 00' 00" East 40.00 feet to a point; thence along the North Line of lot 12 South 49° 23' 39" West 127.66 feet to the place of beginning, containing 0.116 acres more or less. Parcel Number 80-81-54-02-09-000.

Bearings are based on Wheeler Street bearing North 37<sup>0</sup> 00' 00" West. Iron pins set are No. 5 reinforcing bars 30 inches long with plastic I. D. caps. Deed Reference: Wol. 666, Page 222.

DESCRIPTION APPROVED FOR AUDITOR'S TRANSFER