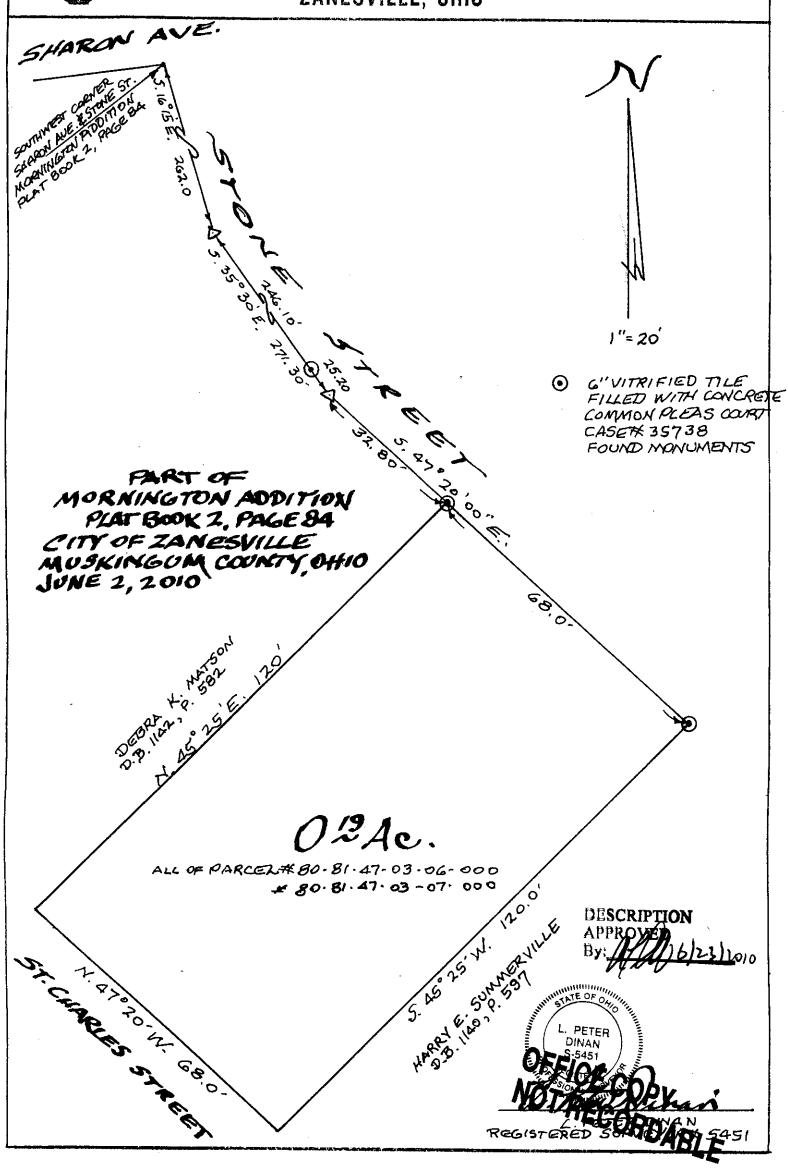

## L. Peter Dinan & Associates

27 South Sixth Street
P.O. Box 55, Zanesville, Ohio 43702-0055

Roger A. Spencer, Jr.
Description For Conveyance
0.19 Acres
All of Parcel #80-81-47-03-06-000

Situated in the State of Ohio, County of Muskingum, City of Zanesville.

Being a part of Mornington Addition as recorded in Plat Book 2, Page 84 bounded and described as follows:

Commencing at the southwest corner of Sharon Avenue and Stone Street as shown on the recorded plat of Mornington Addition; thence along the westerly line of Stone Street the following three courses and distances south 16 degrees 15 minutes east 262 feet to a point; thence south 35 degrees 30 minutes east 271.30 feet to a point passing a 6 inch vitrified tile filled with concrete found at 246.10 feet; thence south 47 degrees 20 minutes east 32.80 feet to a 6 inch vitrified tile filled with concrete found at the true place of beginning of the premises herein intended to be described; thence continuing along the west line of Stone Street south 47 degrees 20 minutes east 68.0 feet to a 6 inch vitrified tile filled with concrete found; thence south 45 degrees 25 minutes west 120.0 feet to a point on the east line of St. Charles Street; thence along the east line of St. Charles Street north 47 degrees 20 minutes west 68.0 feet to a point; thence north 45 degrees 25 minutes east 120.0 feet to the true place of beginning, containing nineteen hundredths (0.19) of an acre more or less.

This description written from a survey made by L. Peter Dinan, Registered Surveyor #5451, June 2, 20

DESCRIPTION
APPROXIMATE BY 6 23 10 10