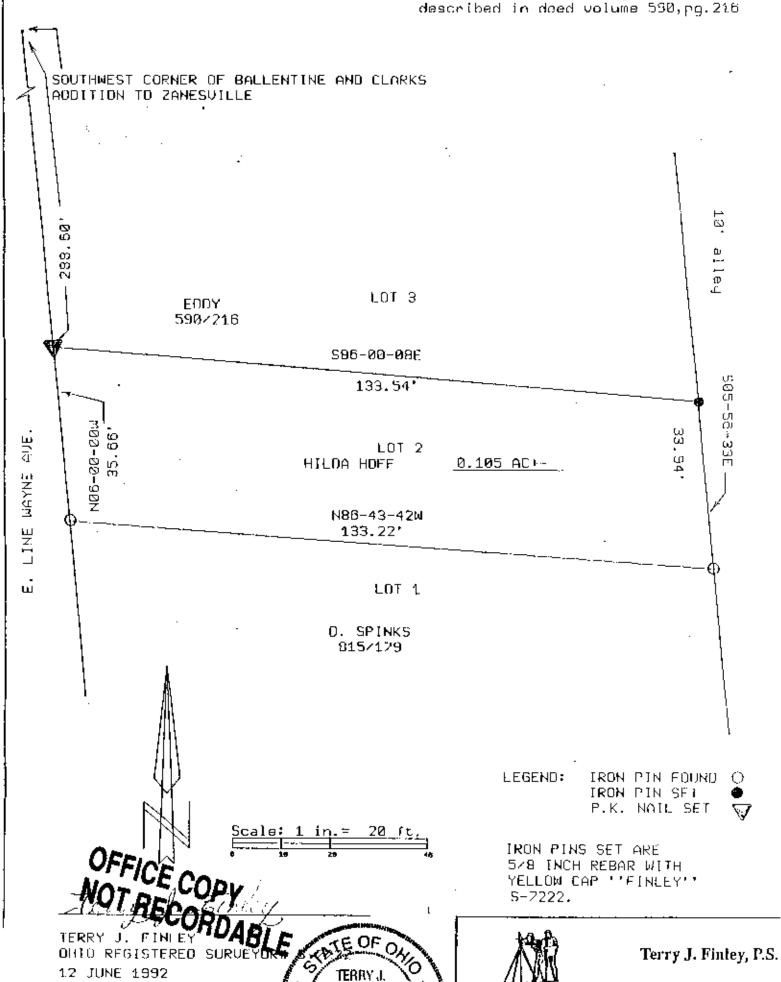

## SURVEY PLAT FOR HILDA A. HOFF PROPERTY

SITUATED IN THE STATE OF OHIO, COUNTY OF MUSKINGUM, CITY OF ZANESVILLE, AND BEING ALL OF LOT #2 OF AN UNRECORDED PLAT OF ELLA HAHN'S TRACT, CITY OF ZANESVILLE. ALSO, BEING ALL OF THOSE LANDS AS DESCRIBED IN VOLUME 400, PAGE 208 OF THE MUSKINGUM COUNTY DEED RECORDS.

COMMENCING ON THE EAST LINE OF WAYNE AVENUE AT THE SOUTHWEST CORNER OF BALLENTINE AND CLARK'S ADDITION TO ZANESVILLE: THENCE, SOUTH - 06 DEGREES - 00 MINUTES - 00 SECONDS - East, along the said east line of wayne avenue 288.60 feet to a p.k. nail set in the centerline of a driveway. SAID NAIL BEING THE TRUE POINT OF BEGINNING FOR THE PARCEL HEREIN INTENDED TO BE DESCRIBED; THENCE, SOUTH - 86 DEGREES - 00 MINUTES - 08 SECONDS - EAST, 133.54 FEET TO AN IRON PIN SET ON THE WEST LINE OF A 10 FOOT ALLEY; THENCE, SOUTH - 05 DEGREES - 56 MINUTES - 33 SECONDS - EAST, 33.94 FEET TO AN IRON PIN FOUND; THENCE, NORTH - 86 DEGREES - 43 MINUTES - 42 SECONDS, WEST, 133.22 FEET TO AN IRON PIN FOUND ON THE EAST LINE OF SAID WAYNE AVENUE: THENCE, NORTH - 06 DEGREES - 00 MINUTES - 00 SECONDS -WEST, 35.66 FEET TO THE POINT OF BEGINNING AND CONTAINING 0.105 ACRES MORE OR LESS.

SUBJECT TO ALL LEGAL HIGHWAYS AND EASEMENTS OF RECORD.

BEARINGS DESCRIBED HEREIN ARE BASED ON THE EAST LINE OF WAYNE AVENUE AS DESCRIBED IN DEED VOLUME 590, PAGE 216.

IRON PINS SET ARE 5/8" REBAR WITH YELLOW IDENTIFICATION CAP "FINLEY S-7222".

## SURVEY PLAI

FOR HILDA A. MOFF PROPERTY
BEING ALL OF LOT #2 OF AN UNRECODED PLAT
OF ELLA HAHN'S TRACT IN THE CITY OF ZAMESUILLE,
MUSKINGUM COUNTY, OHIO; AND BEING ALL THOSE LANDS 9S DESCRIBED IN DEED VOL.400,PG.208

AUDITORS PARCEL NO. 80-81-50-99-05

Bearings shown hereon are based on the East line of Wayne ave.are

FINLEY

**DESCRIPTION APPROVED** 

FOR AUDITOR'S TRANSFER

Surveying & Mapping

1321 Hazel Avenue Zanesville, Ohio 4370: