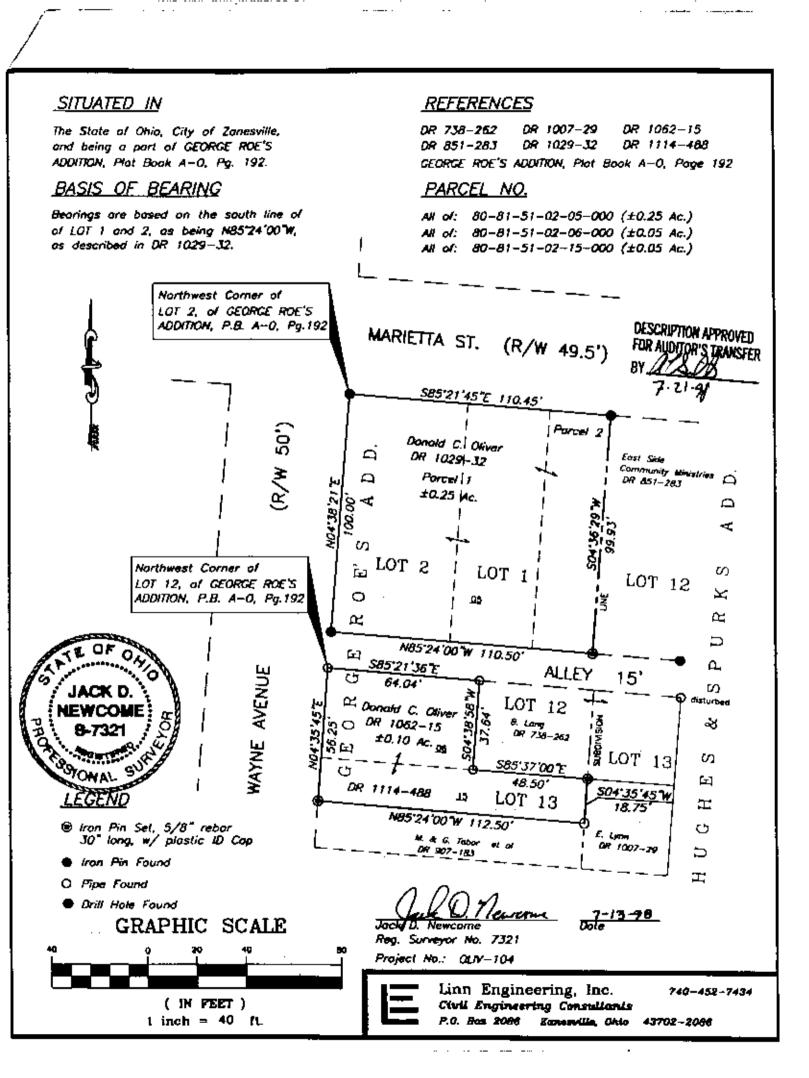

## Linn Engineering, Inc.

Civil Engineering Consultants 740-452-7434 • FAX 740-452-5198 534 Market Street • P.O. Box 2088 • Zanesville, Ohio 43702-2086

Situated in the City of Zanesville, County of Muskingum, State of Ohio, bounded and described as follows:

Being all of Lots 1 and 2 of George Roe's Addition as the same is designated and delinieated on Muskingum County Plat Book A-O, Page 192, and being the lands described in Muskingum County Deed Record 1029, Page 32 and being more particularly described as follows:

Beginning at a drill hole found on the northwest corner of Lot 2 of George Roe's Addition, said point also being the intersection of the east line of Wayne Avenue and the south line of Marietta Street;

thence along the south line of Marietta Street South 85 degrees 21 minutes 45 seconds East 110.45 feet to a drill hole found on the northwest corner of lands now owned by East Side Community Ministries (DR 851-283);

thence along said East Side Community Ministries west line South 04 degrees 36 minutes 29 seconds West 99.93 feet to an iron pin set on the north line of a 15 foot alley;

thence along said north line of alley North 85 degrees 24 minutes 00 seconds West 110.50 feet to a drill hole found on the east line of said Wayne Avenue;

thence along said east line of Wayne Avenue North 04 degrees 38 minutes 21 seconds East 100.00 feet to the place of beginning,

containing 0.25 scress more or less, more or less, subject to all legal road right of ways and applicable easements, written or implied.

Iron pius set are 5/8 iuch diameter by 30 inch long rebar with plastic identification caps.

Bearings are based on the south line of Lot 1 and 2 of George Roe's Addition as bearing North 85 degrees 24 minutes 40 seconds West as described in Muskingum County Deed Record 1029, Page 32.

This description is written based on a survey completed July 13, 1998 by Jack D. Newcome, Reg. No. 7321

FFICE COPY <u>07/13</u>/98 F Date

Jack<sup>4</sup>D. Newcome Reg. No. 7321

PARCEL NO.: All of: 80-81-51-02-05-000 (0.25 ac.)