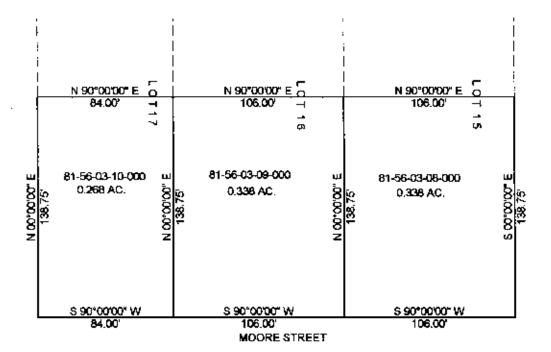

## LEGAL DESCRIPTION

Situated in the State of Ohio, City of Zanesville, and being the south 138.75 feet of Lots #15 and #16 of Lippets Addition to Zanesville, as recorded in Deed Volume 5, page 315, and also being the south 138.75 feet and the East 84.00 feet of Lot #17 of said Addition, as recorded in Deed Reference Volume 1034, page 489.

Being all of Auditor's Parcel #81-56-03-08-000, all of Auditor's Parcel #81-56-03-09-000, & all of Auditor's parcel #81-56-03-10-000.

This description and accompanying plat were <u>written on February 26, 2004</u>, by **Terry J. Finley, Ohio Registered Surveyor #S-7222** based on existing deeds, plats and maps and is intended to correct the description in Deed Volume 1034, page 489 and is subject to any facts that may be disclosed by a full and accurate title search. No iron pins were set.

ALSO BEING THE SOUTH 138.75 AND THE EAST 84.00 OF LOT#17 OF SAID ADDITION.
DEED REF.1034.PAGE 489.
ALL OF AUDITORS PARCEL NO.S
81-56-03-08-000
81-56-03-09-000
81-56-03-10-000
THE BEARINGS SHOWN HEREON ARE BASED ON ASSUMED AZIMUTH.