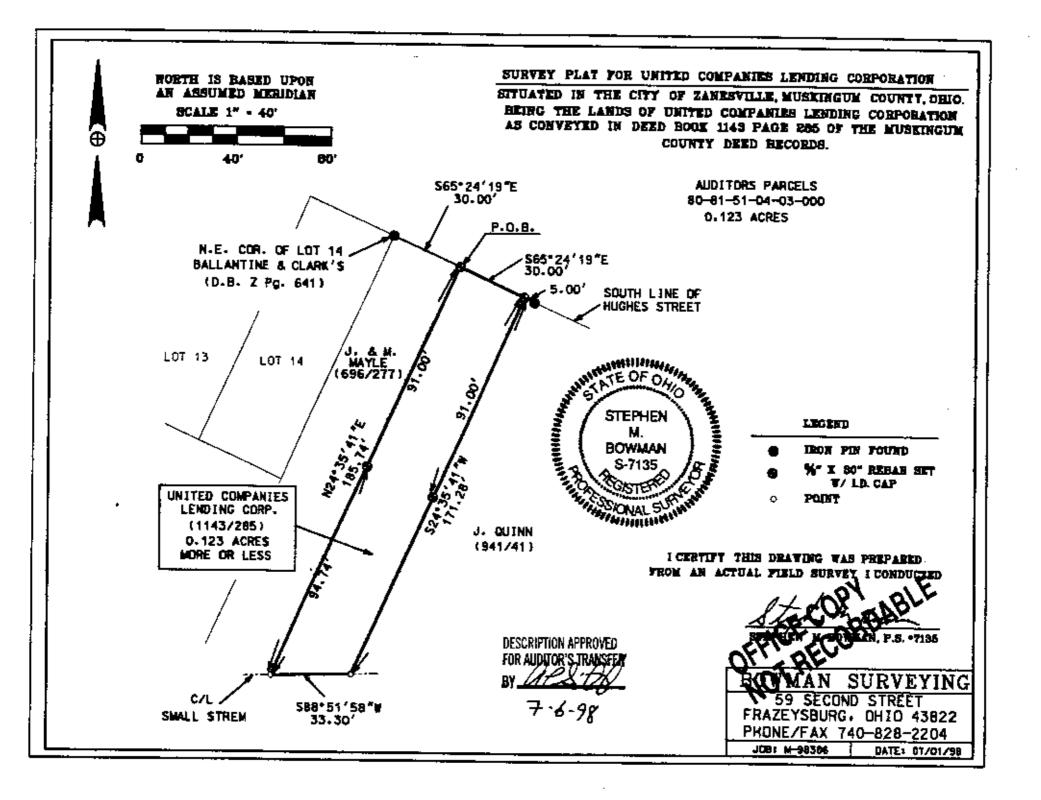

## All OF PARCEL 80-81-51-04-03-000 (0.123 Acres)

Situated in the City of Zanesville, Muskingum County, Ohio. Being the lands of United Companies Lending Corporation as conveyed in Deed Book 1143 Page 285 of the Muskingum County Deed Records, and being described as follows:

Commencing at the Northeast Corner of lot 14 In Ballantine & Clark's Addition (D.B. Z, Pg. 641); thence, S.65°24'19"E. a distance of 30.00 feet along the South line of Hughes Street to a set rebar, BEING THE POINT OF BEGINNING;

- thence, S.65°24'19"E. a distance of 30.00 feet along said Hughes Street
  to a set rebar;
- thence, **S.24°35'41"W**. a distance of **171.26** feet to a point in the center of A small stream, passing through a set rebar at 91.00 feet;
- thence, 8.88°51'58"W. a distance of 33.30 feet along the center of said stream to a point;
- thence, N.24°35'41"E. a distance of 185.74 feet along the easterly line
  of the lands, now or formerly, owned by J. & M. Mayle (696/277)
  to the point of beginning, passing a set rebar at 94.74 feet.

The above described parcel contains 0.123 acres, more or less, and is subject to all legal easements and right of ways. All set rebars are 5/8" x 30" rebars with plastic I.D. caps. North is based upon an assumed meridian.

Description was prepared from an actual survey by Bowman Surveying, Stephen M. Bowman, P.S.#7135. July 01, 1998.

DESCRIPTION APPROVED OFFICE COPY FOR ANDITON'S TRANSFER NOT RECORDABLE BY 7-6-98