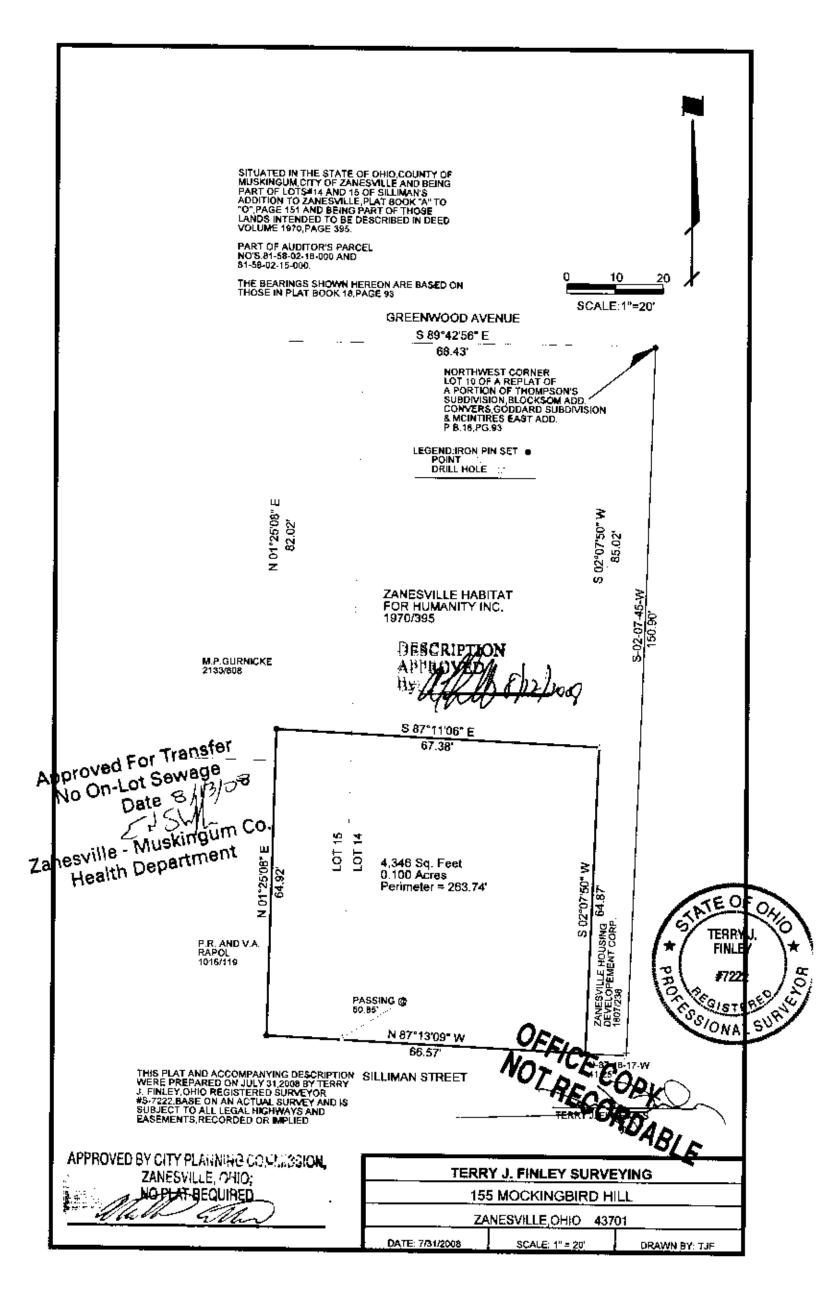

## Zanesville Habitat For Humanity, Inc. - to --Zanesville Metropolitan Housing Authority

Situated in the State of Ohio, County of Muskingum, City of Zanesville, and being part of Lots 14 and 15 of Silliman's Addition to Zanesville, Plat Book "A" to "O", page 151, and being part of those lands intended to be described in Deed Volume 1970, page 395, being further bounded and described as follows:

Commencing at an iron pin set at the northwest corner of Lot Number Ten (10) of a replat of a portion of Thompson's Subdivision, Blocksom Addition Convers, Goddard Subdivision and McIntire's East Addition, as recorded in Plat Book 18, page 93, thence, south 02 degrees – 07 minutes – 45 seconds west, 150.90 feet to a drill hole set in concrete on the north line of Silliman Street; thence, north 87 degrees – 16 minutes – 17 seconds west, 41.25 feet, along said street, to an iron pin set, and the **true point of beginning** for the parcel herein intended to be described;

Thence, north 87 degrees – 13 minutes – 09 seconds west, 66.57 feet, along the north line of said street, to an iron pin set passing the southwest corner of Lot 14 of said Silliman's Addition at 50.65 feet;

Thence, north 01 degrees – 25 minutes – 08 seconds east, 64.92 feet, along the east line of those lands now or formerly owned by P.R. & V.A. Rapol (1016/119) and M.P. Gurnicke (2133/808), to an iron pin set;

Thence, south 87 degrees - 11 minutes - 06 seconds east, 67.38 feet to a point;

Thence, south 02 degrees – 07 minutes – 50 seconds west, 64.87 feet, along the west line of those lands now or formerly owned by Zanesville Housing Development Corporation (1807/238), to the *point of beginning*, and *containing 0.100 acres more or less*.

Subject to all legal highways and easements, whether recorded or implied.

Iron pins set are 5/8 rebar with yellow identification cap (FINLEY S-7222).

Bearings described herein are based upon those in Plat Book 18, page 93.

## Being part of Auditor's Parcel #81-58-02-15-000 and part of Auditor's Parcel #81-58-02-16-000.