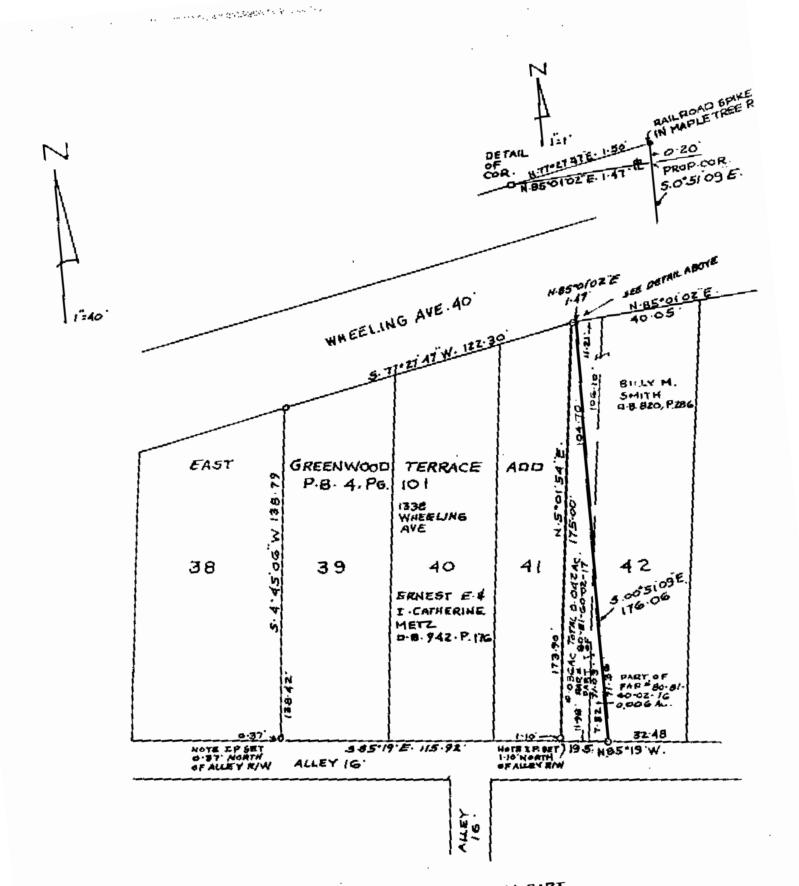

81-12-02-17

Richard Max Graves Registered Surveyor 2925 Kenlo Woods Dr. Nashport, Ohio 43830

Situated in the State of Ohio, County of Huskingum, City of Zanesville:

Being a part of Lot 41 and 42 of East Greenwood Terrace Addition as. Recorded in Plat Book 4, Page 101 of the Muskingum County Plat Records and part of property now owned by Billy M. Smith and Recorded in Deed Book 820, Page 86 of the Deed Records in said County bounded and described as follows:

Beginning at an iron pin set on the south line of Lot 42, said pin bears north 85 degrees 19 minutes west 32.48 feet from the southeast corner of said Lot 42; thence north 85 degrees 19 minutes west ( the base of bearings for this description Plat Book 4, Page 101 ) along the south line of said Lot 42 and the south line of Lot 41 a distance of 19.50 feet to a point at the southeast corner of Ernest and Catherine Metz (Vol. 942, Pg.176 ) and passing through a point at the southwest corner of said Lot 42 and the southeast corner of said Lot 41 at 7.52 feet, thence north 5 degrees 01 minutes 54 seconds east along the east line of said Metz property 175.00 feet to an iron pin found on the south line of said Greenwood Ave and passing through an iron pin found at 1.10 feet; thence north 85 degrees Ol minutes O2 seconds east along the south line of said Greenwood Avenue 1.47 feet to a point, said point bears south 00 degrees 51 minutes 09 seconds east from a railroad spike set in the root of a Maple Tree; thence south 00 degrees 51 minutes 09 seconds east 176.06 feet to the place of beginning and passing from Lot 41 into Lot 42 at 104.70 feet containing fourty two thousands ( 0.042 ) of an acre more or less of which 0.006 of an acre is in Lot 42 and part of Auditors Tax Parcel No. 80-81-60-02-17 and 0.036 of an acre is in Lot 41 and is part of Auditors Tax Parcel No. 80-81-60-02-16.

This description was written November 4, 1988 by Richard Max Graves Registered Surveyor No. 5792

DESCRIPTION APPROVED FOR AUDITOR'S TRANSFER

\_ . .\_. ..

OFFICE COPY NOT RECORDABLE

MAP SHOWING SURVEY PART OF LOT 41 AND PART OF LOT 42 FOR ERNEST E. & I.CATHERINE METZ IN EAST GREENWOOD TERRACE ADD P.B. 4. P. OI CITY OF ZANEGVILLE MUSKINGUM CO., OHIO

RICHARD MAX GRAVES REGISTERED SURVEYOR NO 5792

2925 KENLO WOODS OR . QHIO 43830 4 ñ DESCRIPTION APPROVED NA 10

FOR AUDITOR'S TRANSFER

Tamble d B۲ 12-5-88