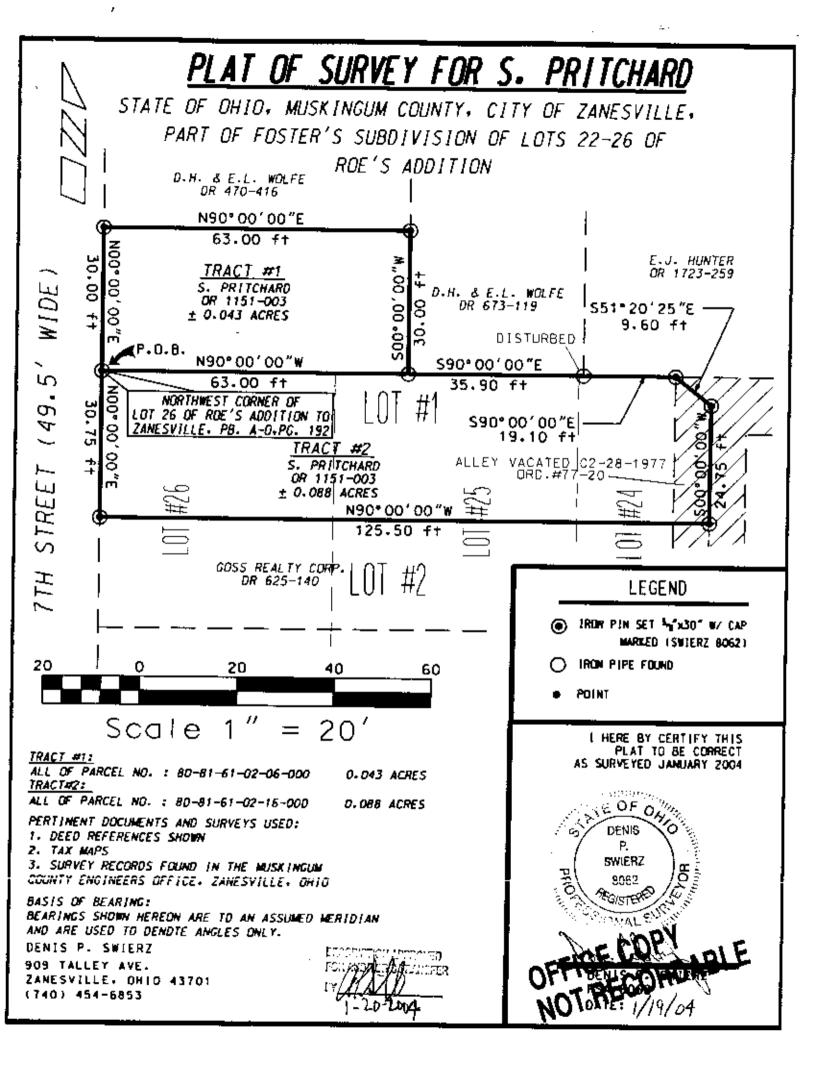

## Survey for S. Pritchard

Being part of Foster's Subdivision of Lots 22-26 of Roe's Addition to the City of Zanesville (Deed Book "X", Page 261), County of Muskingum, State of Ohio, and bounded and described as follows:

## TRACT #1: 222 72L ST

Beginning at an iron pin set on the northwest corner of Lot 26 of Roe's Addition (Plat Book A-O, Page 192), also being the northwest corner of Lot 1 of Foster's Subdivision of Lot's 22-26 of Roe's Addition (Deed Book "X", Page 261), being on the east line of 7<sup>TH</sup> Street (49.5' wide);

thence along the east line of 7<sup>th</sup> Street North 00 degrees 00 minutes 00 seconds East 30.00 feet to an iron pin set, being the southwest corner of D.H. & E.L. Wolfe (DR 470-416);

thence leaving the east line of 7th Street and along the south line of D.H. & E.L. Wolfe (DR 470-416) North 90 degrees 00 minutes 00 seconds East 63.00 feet to an iron pin set;

thence South 00 degrees 00 minutes 00 seconds West 30.00 feet to an iron pipe found on the north line of Lot 1 of Foster's Subdivision of Lot's 22-26 of Roe's Addition (Deed Book "X", Page 261);

thence along the north line of Lot 1 of Foster's Subdivision of Lot's 22-26 of Roe's Addition (Deed Book "X", Page 261) North 90 degrees 00 minutes 00 seconds West 63.00 feet to the principal place of beginning, containing 0.043 acres, more or less.

All of Parcel No.: 80-81-61-02-06-000 0.043 acres

## TRACT #2: 224 72 ST

Beginning at an iron pin set on the northwest corner of Lot 26 of Roe's Addition (Plat Book A-O, Page 192), also being the northwest corner of Lot 1 of Foster's Subdivision of Lot's 22-26 of Roe's Addition (Deed Book "X", Page 261), being on the east line of 7<sup>TH</sup> Street (49.5' wide);

thence along the north line of Lot 1 of Foster's Subdivision of Lot's 22-26 of Roe's Addition (Deed Book "X", Page 261), South 90 degrees 00 minutes 00 seconds East 63.00 feet to an iron pipe found;

thence continuing along the north line of Lot 1 of Foster's Subdivision of Lot's 22-26 of Roe's Addition (Deed Book "X", Page 261), South 90 degrees 00 minutes 00 seconds East 35.90 feet to an iron pipe found disturbed;

thence comiming along the north line of Lot 1 of Foster's Subdivision of Lot's 22-26 of Roe's Addition (Deed Book "X", Page 261), South 90 degrees 00 minutes 00 seconds East 19.10 feet to an iron pin set on the north east corner of Lot 1 of Foster's Subdivision of Lot's 22-26 of Roe's Addition (Deed Book "X", Page 261), also being the northwest corner of an alley vacated by Ordinance 77-20 on 02-28-1977;

thence South 51 degrees 20 minutes 25 seconds East 9.60 feet to an iron pin set in the center of said vacated alley:

thence along the center of said vacated alley South 00 degrees 00 minutes 00 seconds West 24.75 feet to an iron pin set on the extended north line of Lot 2 of Foster's Subdivision of Lot's 22-26 of Roe's Addition (Deed Book "X", Page 261);

thence North 90 degrees 00 minutes 00 seconds West 125.50 feet to an iron pin set on the northwest corner of Lot 2 of Foster's Subdivision of Lot's 22-26 of Roe's Addition (Deed Book "X", Page 261), being on the east line of 7<sup>th</sup> Street;

thence along the east line of 7<sup>th</sup> Street North 00 degrees 00 minutes 00 seconds East 30.75 feet to the principal place of beginning, containing 0.088 acres, more or less.

All of Parcel No.: 80-81-61-02-16-000 0.088 acres