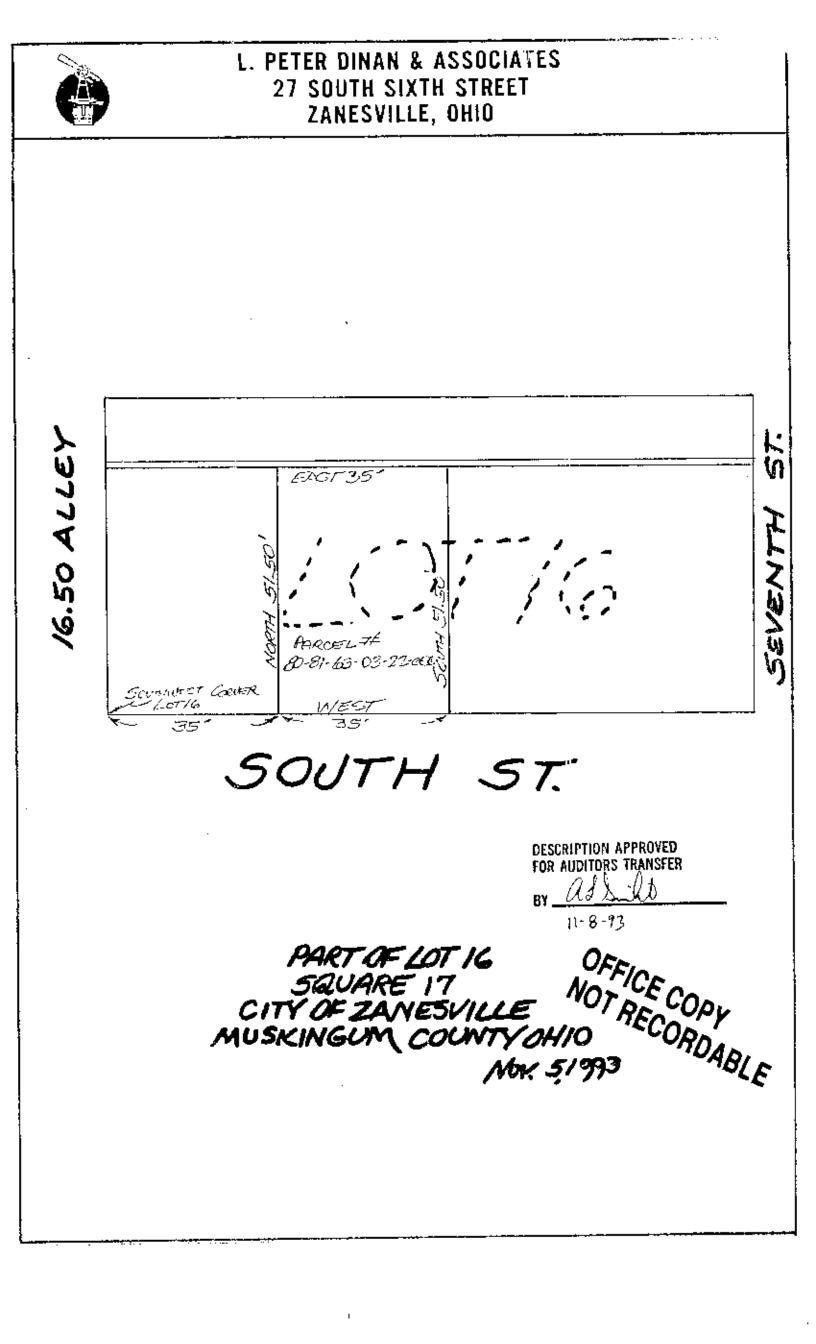

## L. Peter Dinan & Associates

**27 South Sixth Street** 

P. O. Box 85, Zanesville, Ohio 43701

SURVEYING & MAPPING

The Kessler Company - Description For Conveyance All Of Parcel #80-81-63-03-22-000

Situated in the State of Ohio, County of Muskingum and City of Zanesville and described as follows:

Being a part of the same premises conveyed to Robert W. and Mary J. Crawford by Michael and Mary A. Luby, by deed dated December 22, 1902, and recorded in deed records at book 130, page 502 and being a part of lot numbered sixteen (16) in Square 17.

Beginning at a point on the north line of South Street and thirty-five (35) feet east of the southwest corner of said lot number sixteen (16); thence east along the north line of said South Street, thirty-five (35) feet, to a point; thence north parallel with the alley between Sixth and Seventy Streets in said City a distance of 51.50 feet to the north line of the premises conveyed by the said Michael and Mary A. Luby to the said Robert W. and Mary J. Crawford; thence west thirty-five (35) feet, to the east line of the land conveyed by the said Robert W. and Mary J. Crawford to Frederick J. Abel, by deed dated June 22, 1907; thence south a distance of 51.50 feet to the place of beginning.