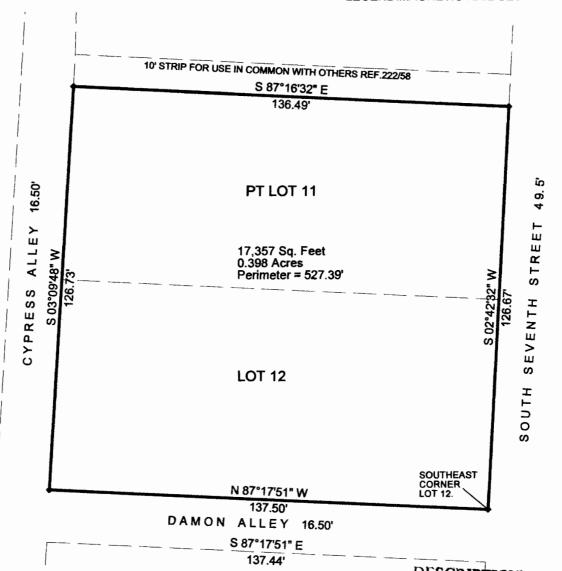

## **LEGAL DESCRIPTION**

Situated in the State of Ohio, County of Muskingum, and being part of Lot #11 and all of Lot #12 of Square 17 of the City of Zanesville, as recorded in Plat Book "A-O", page 5, and being all those lands intended to be described in Deed Volume 222, page 57; being further bounded and described as follows:

**Beginning** at a magnetic nail set at the southeast corner of said Lot #12, said point also being the northeast corner of the intersection of South Seventh Street and Damon Alley, thence, north 87 degrees – 17 minutes – 51 seconds west, 137.50 feet, along the north line of said Damon Alley, to a magnetic nail set at the southwest corner of said Lot;

**Thence**, north 03 degrees – 09 minutes – 48 seconds east, 126.73 feet, along the east line of Cypress Alley, to a magnetic nail set;

**Thence**, leaving said Cypress Alley, south 87 degrees – 16 minutes – 32 seconds east, 136.49 feet through Lot #11 and along the south line of a ten (10) foot strip for use in common with others, Deed Reference 222, page 58, to a magnetic nail set on the west line of South Seventh Street;

**Thence,** south 02 degrees - 42 minutes - 32 seconds west, 126.67 feet to the **point of beginning**, and **containing 0.398 acres more or less**.

Subject to all legal highways and easements, whether recorded or implied.

Bearings described herein are based on assumed azimuth and to be used for angle purposes only.

Being all of Auditor's Parcel #81-63-03-31-000 all of Auditor's Parcel #81-63-03-32-000 all of Auditor's Parcel #81-63-03-34-000 all of Auditor's Parcel #81-63-03-34-000 BESCHPTION

SITUATED IN THE STATE OF OHIO, COUNTY OF MUSKINGUM, AND BEING PART OF LOT #11 AND ALL OF LOT #12 OF SQUARE 17 OF THE CITY OF ZANESVILLE AS REORDED IN PLAT BOOK "A-O", PAGE 5 AND BEING ALL THOSE LANDS INTENDED TO BE DESCRIBED IN DEED VOLUME 222, PAGE 57.

ALL OF AUDITOR'S PARCEL NO.S 81-63-03-31-000,81-63-03-32-000,81-63-03-34-000.

0 15 3 SCALE:1"=30'

THE BEARINGS SHOWN HEREON ARE BASED ON ASSUMED AZIMUTH AND TO BE USED FOR ANGLE PURPOSES ONLY.

LEGEND:MAGNETIC NAIL SET ◆