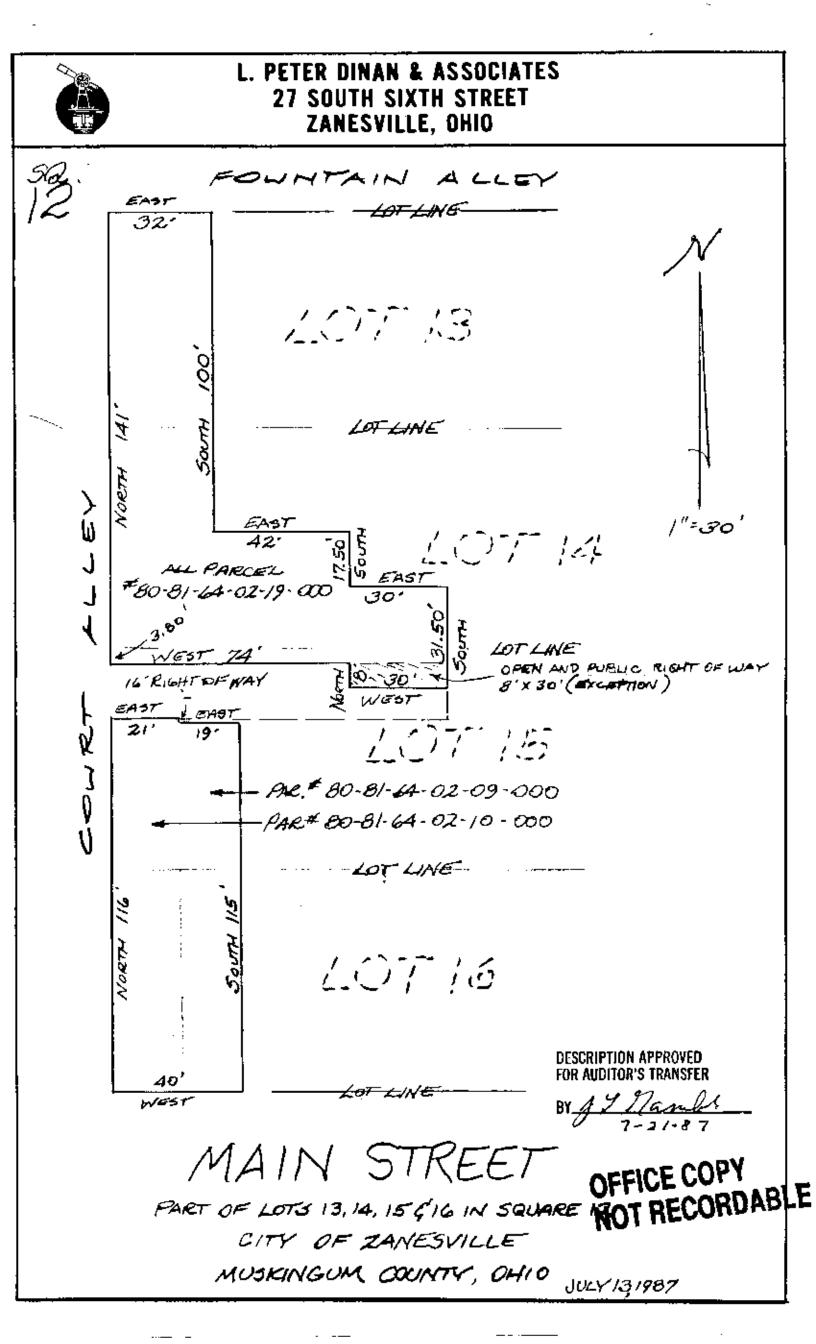

Phone 453-8448

81-69-02-19 BI-64-02.01

## L. Peter Dinan & Associates

**27 South Sixth Street** 

P. O. Box 55, Zanesville, Ohio 43701

SURVEYING & MAPPING

Description For Conveyance 421 Corporation

PARCEL ONE: Situated in the State of Ohio, County of Muskingum, City of Zanesville.

Being a part of Lots 15 and 16 in Square 12 bounded and described as follows:

Beginning at the southwest corner of said Lot 16; thence along the east line of Court Alley north 116 feet to a point; thence east 21 feet to a point; thence south 1 foot to a point; thence east 19 feet to a point; thence south 115 feet to a point on the south line of said Lot 16; thence west 40 feet to the place of beginning.

PARCEL TWO: Situated in the State of Chio, County of Muskingum, City of Zanesville.

Being a part of Lots 13, 14 and 15 in Square 12 bounded and described as follows:

Beginning at the northwest corner of said Lot 13; thence east 32 feet to a point; thence south 100 feet to a point; thence east 42 feet to a point; thence south 17.50 feet to a point; thence east 30 feet to a point; thence south 31.50 feet to a point in the center of a private alley; thence along the center of said private alley west 30 feet to a point; thence north 8 feet to a point; thence west 74 feet to a point on the east line of Court Alley; thence along said east line of Court Alley north 141 feet to the place of beginning.

۰.

This description written from a survey made by L. Peter Dinan, Registered Surveyor #5451, July 13, 1987.

DESCRIPTION APPROVED FOR AUDITOR'S TRANSFER OFFICE COPY NOT RECORDABLE

BY JJ Manhle\_\_\_\_