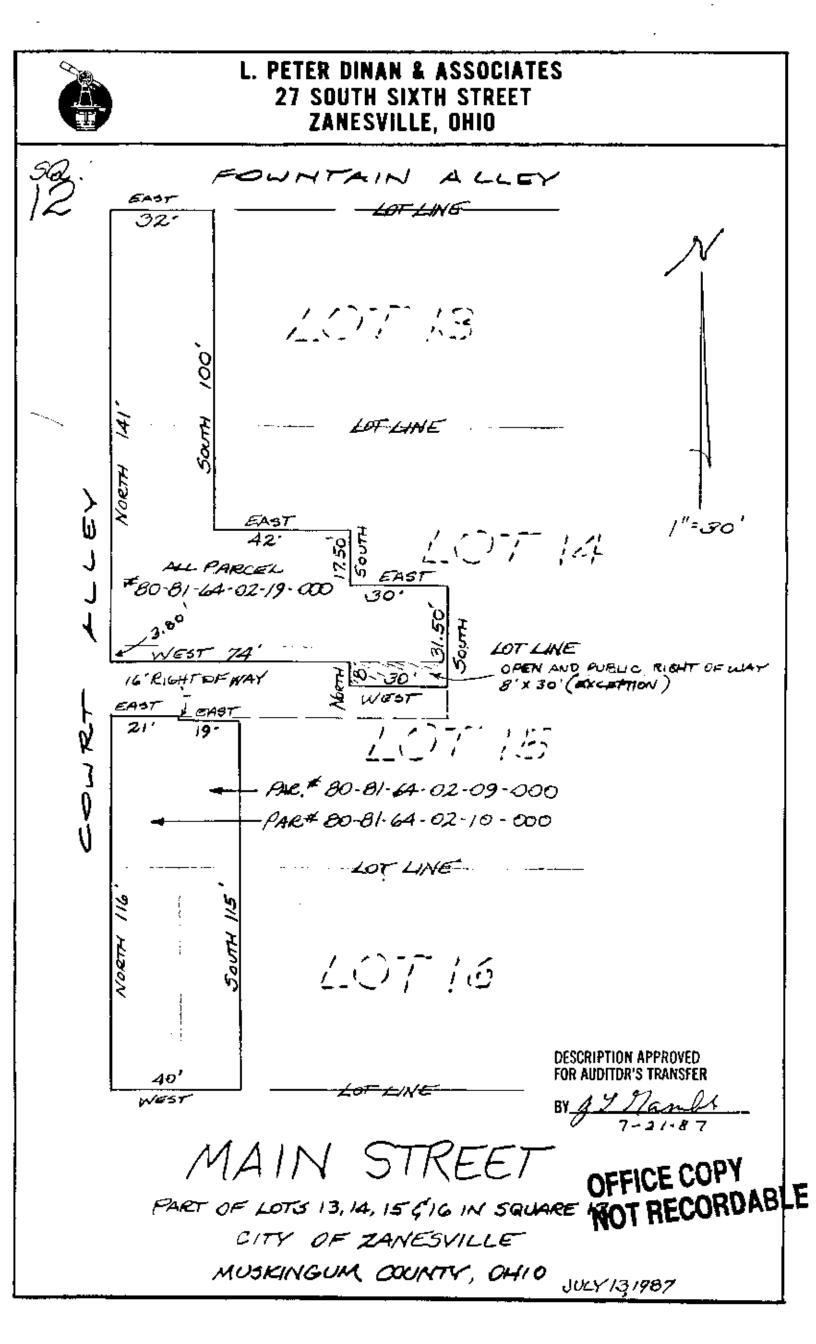

Phone 453-8448

81-69-02-19 81-64-02-01

## L. Peter Dinan & Associates

27 South Sixth Street

P. O. Box 55, Zanesville, Ohio 43701

SURVEYING & MAPPING

Description For Conveyance 421 Corporation

PARCEL ONE: Situated in the State of Ohio, County of Muskingum, City of Zanesville.

Being a part of Lots 15 and 16 in Square 12 bounded and described as follows:

Beginning at the southwest corner of said Lot 16; thence along the east line of Court Alley north 116 feet to a point; thence east 21 feet to a point; thence south 1 foot to a point; thence east 19 feet to a point; thence south 115 feet to a point on the south line of said Lot 16; thence west 40 feet to the place of beginning.

PARCEL TWO: Situated in the State of Ohio, County of Muskingum, City of Zanesville.

Being a part of Lots 13, 14 and 15 in Square 12 bounded and described as follows:

Beginning at the northwest corner of said Lot 13; thence east 32 feet to a point; thence south 100 feet to a point; thence east 42 feet to a point; thence south 17.50 feet to a point; thence east 30 feet to a point; thence south 31.50 feet to a point in the center of a private alley; thence along the center of said private alley west 30 feet to a point; thence north 8 feet to a point; thence west 74 feet to a point on the east line of Court Alley; thence along said east line of Court Alley north 141 feet to the place of beginning.

This description written from a survey made by L. Peter Dinan, Registered Surveyor #5451, July 13, 1987.

DESCRIPTION APPROVED FOR AUDITOR'S TRANSFER

**OFFICE COPY** NOT RECORDABLE

<u> 7 Man</u> 7-21-1