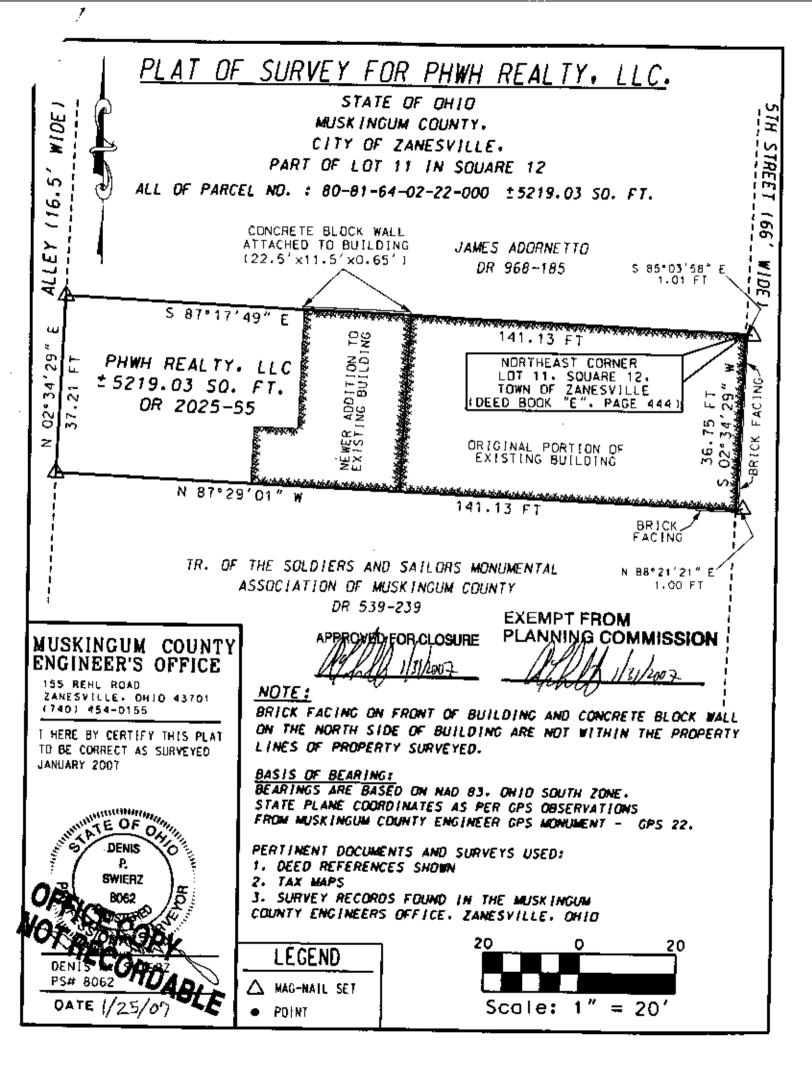

## Survey for PHWH Realty, LLC.

Being a part of land located in the State of Ohio, Muskingum County, City of Zanesville, Part of Lot 11 in Square 12 (Deed Book "E", page 444). Being part of the lands conveyed to PHWH Realty, LLC., in Official Record 2025, page 55, bounded and described as follows:

Beginning at the northeast corner of Lot 11, in Square 12, in the plat of the Town of Zanesville (Deed Book "E", Page 444), being referenced by a mag-nail set in the sidewalk at South 85 degrees 03 minutes 58 seconds East 1.01 feet from said northeast corner of Lot 11:

thence along the east line of Lot 11 South 02 degrees 34 minutes 29 seconds West 36.75 feet to a point being the northeast corner of the Trustees of the Soldiers and Sailors Monumental Association of Muskingum County (DR 539-239), being referenced by a mag-nail set in the sidewalk at North 88 degrees 21 minutes 21 seconds East 1.00 foot from said point;

thence leaving the east line of Lot 11 and along the north line of the Trustees of the Soldiers and Sailors Monumental Association of Muskingum County (DR 539-239), North 87 degrees 29 minutes 01 seconds West 141.13 feet to a mag-nail set on the east line of a 16.5' wide alley:

thence leaving the north line of the Trustees of the Soldiers and Sailors Monumental Association of Muskingum County (DR 539-239) and along the east line of said 16.5° wide alley North 02 degrees 34 minutes 29 seconds East 37.21 feet to a magnail set, being the southwest corner of James Adornetto (DR 968-185);

thence leaving the east line of said 16.5' wide alley and along the south line of James Adometto (DR 968-185) South 87 degrees 17 minutes 49 seconds East 141.13 feet to the place of beginning containing 5219.03 square feet, more or less,

## NOTES:

The brick facing on the front of the existing building and the concrete block wall on the north side of the existing building are not within the property lines of the property surveyed.

All of Parcel No.: 80-81-64-02-22-000 (5219.03 square feet)

This legal description was written by Denis P. Swierz based on a field survey completed January 2007 by Muskingum County Engineers' Office. The bearings in this description are based on NAD 83, Ohio South Zone, State Plane coordinates as per GPS Observations from Muskingum County Engineer GPS monument - GPS 22.