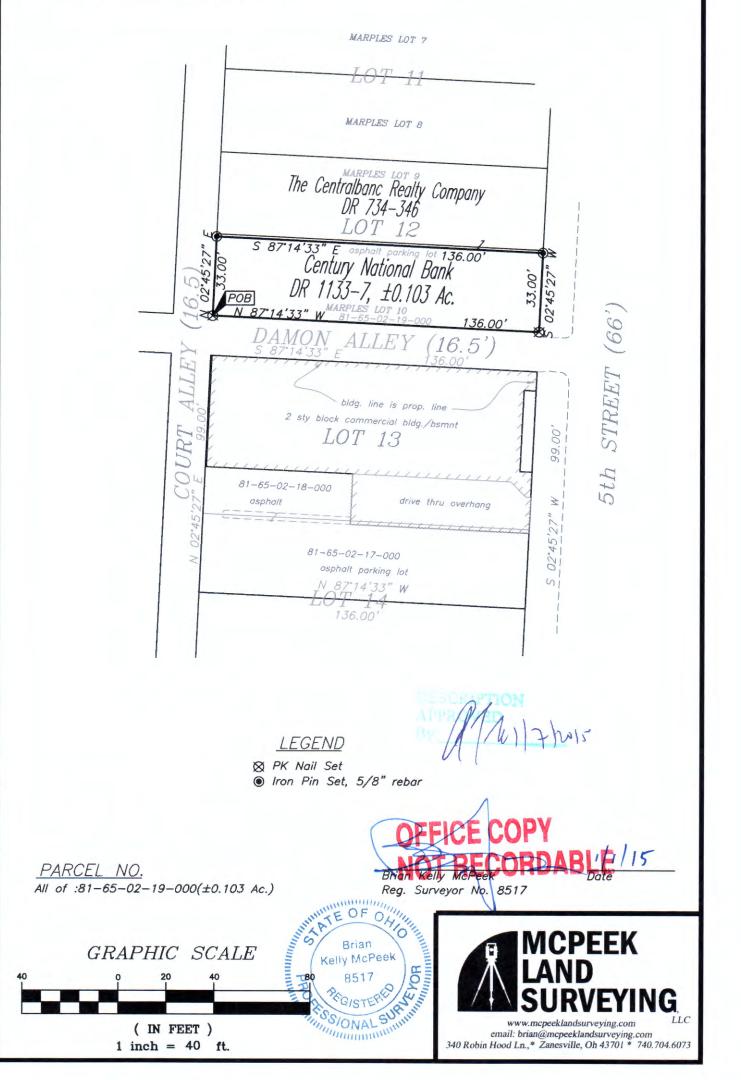

## Century National Bank DR 1133-7 +/-0.103 Ac.

Situated in the State of Ohio, Muskingum County, City of Zanesville and being part of Marples Lot 10 in Lot 12 of Square 11.

Beginning at a pk nail set at the southwest corner of Marples Lot 10, also being the common corner of the north side of Damon Alley (16.5') and the east side of Court Alley (16.5'), thence going with the east side of said Court Alley and the west line of said Marples Lot 10, North 02 degrees 45 minutes 27 seconds East, 33.00 feet to an iron pin set;

thence leaving the east line of said Court Alley and going through said Marples Lot 10, South 87 degrees 14 minutes 33 seconds East, 136.00 feet to an iron pin set on the west line of 5<sup>th</sup> Street (66');

thence with the west line of said 5<sup>th</sup> Street, South 02 degrees 45 minutes 27 seconds West, 33.00 feet to a pk nail set on the common corner of the north line of said Damon Alley and west line of said 5<sup>th</sup> Street;

thence with the north line of said Damon Alley, North 87 degrees 14 minutes 33 seconds West, 136.00 feet to the place of beginning, containing 0.103 acres more or less, subject to all legal highways and easements of record.

All bearings described herein are based on the Ohio State Plane Grid Coordinates, NAD83, Ohio South per GPS Observation.

All iron pins set are 5/8 inch by 30 inch steel rebar with plastic identification caps marked MCPEEK PS8517.

The above described 0.103 acre parcel is based on a field survey made by McPeek Land Surveying on December  $9^{th}$ , 2014.

OFFICE COPY Brian Brian Kelly McReek, 95 851 ABLE McPeek 517 Date

OA

Parcel No.

All of: 81-65-02-19-000 (+/- 0.103 ac.)

11/2/2015

81-65-02-19-000 A

<u>SITUATED IN</u> The State of Ohio, County of Muskingum, City of Zanesville and being part of Marples Lot 10, in Lot 12 of Square 11.