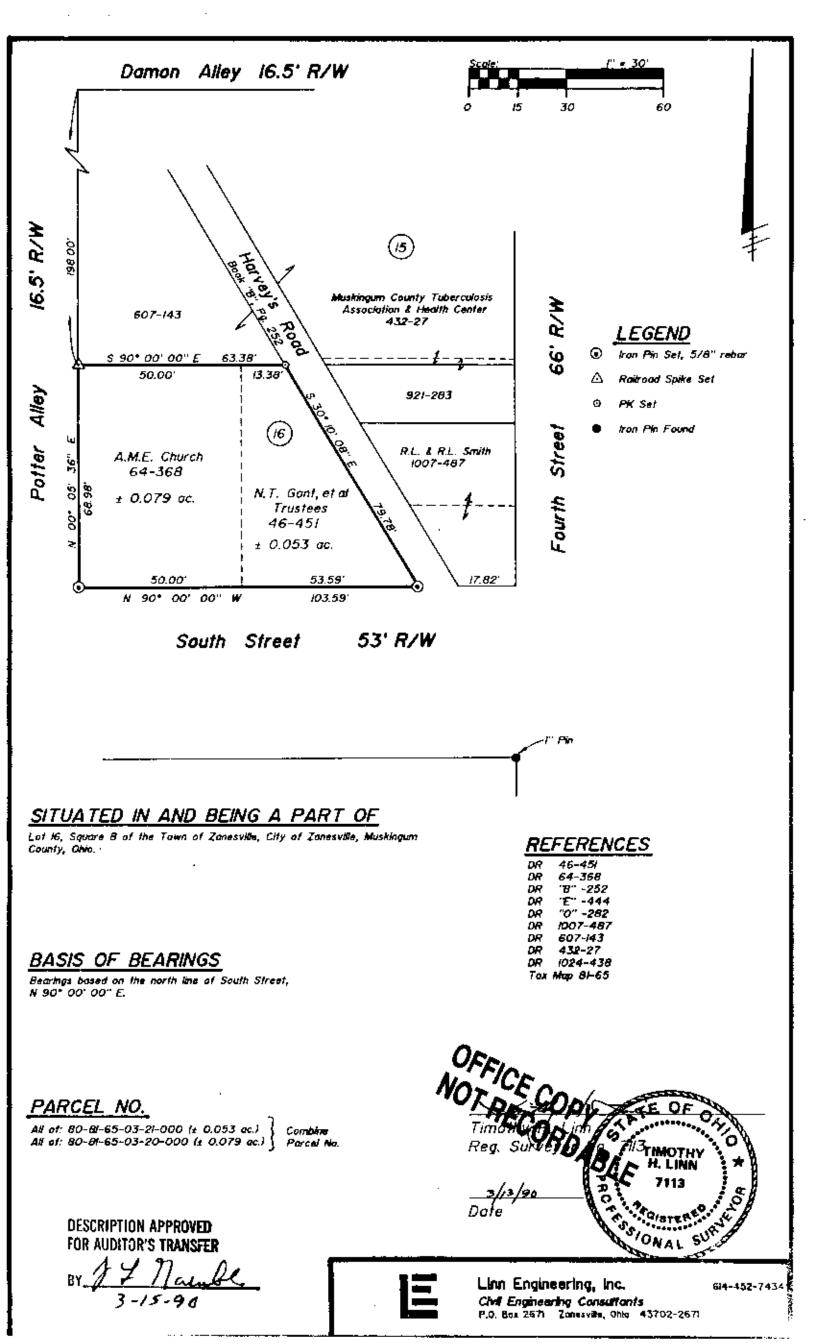

## DEED DESCRIPTION

Situated in the State of Ohio, County of Muskingum, First Ward of the City of Zanesville, bounded and described as follows:

Beginning at an iron pin set at the contheses corner of Lot 16 in Square 8 of the Town of Sanesville as the same is designated and delineated in Deed Book "E", Page 444, said corner boing the intersection of the north line of South Street and the east line of Potter Alley (16.5 feet wide), thence along the east line of Potter Alley North 00 degrees 05 minutes 36 seconds East 68.98 feet to a railroad spike set on the north line of said Lot 16; thence along said north line South 90 degrees 00 minutes 00 seconds East 63.38 feet to a PK nail set on the west line of Harvey's Road as described in Deed Book "B", Page 252; thence along the west line of said road South 30 degrees 10 minutes 08 seconds East 79.78 feet to an iron pin set on the north line of South Street; thence North 90 degrees 00 minutes 00 seconds West 103.59 feet to the place of beginning, containing 0.132 acre, more or less, subject to all legal road right of ways and applicable easements, written or implied.

Bearings are based on the north line of South Street as North 90 degrees 00 minutes 00 seconds East.

scription is written pased on a survey completed March 09, Thinothy H. Linn Ber, 90, 7113. THIOTHY H. LINN Timothy 7113 batle Reg. (Ng NO AL S All of Auditor's Parcel 80-81-65-03-21-000 10.053-ac combine into one parcel 80-81-65-03-20-000 (0.079 ac.) number, area = 0.132 acre