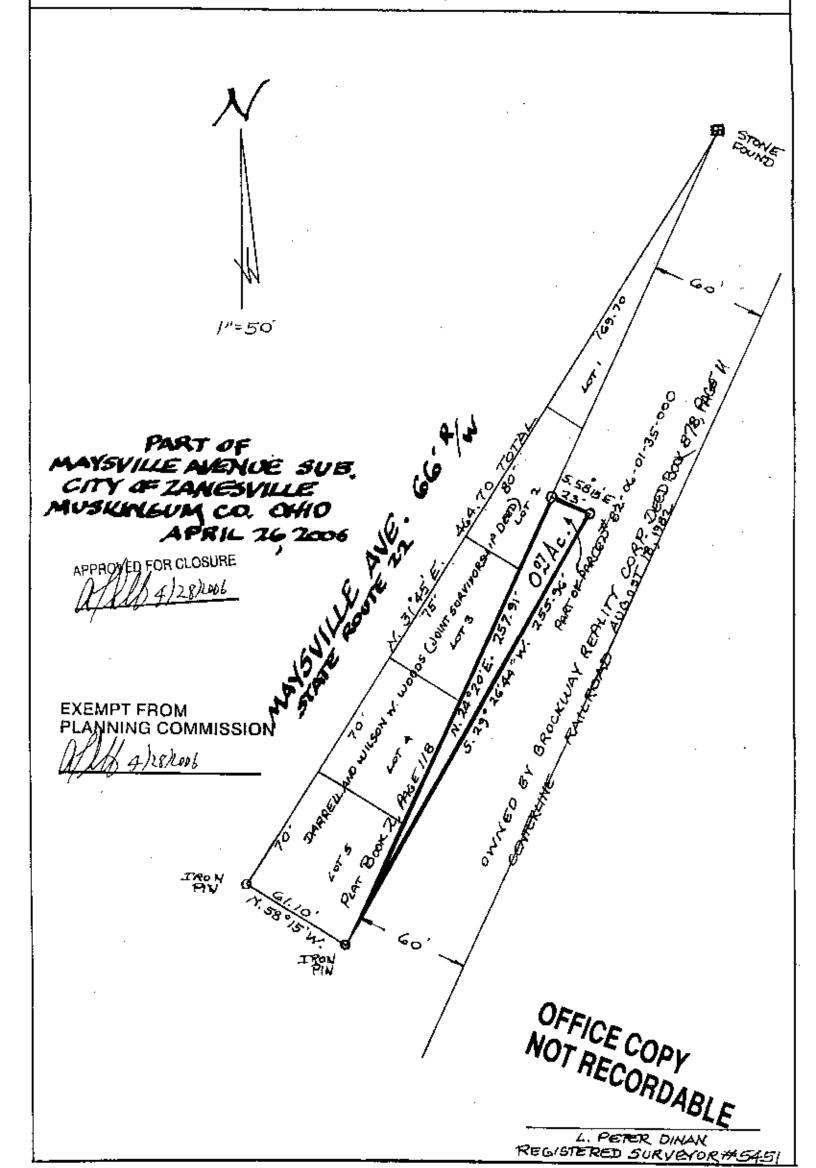

## L. Peter Dinan & Associates

27 South Sixth Street P.O. Box 55, Zanesville, Ohio 43702-0055

Brockway Reality Corporation Part of Parcel #82-06-01-35-000 0.07 Acres

Situated in the State of Ohio, County of Muskingum, City of Znesville.

Being a part of the railroad property conveyed by Deed Recorded in Deed Book 878, Page 11 from Consolidated Rail Corporation to Brockway Reality Corporation bounded and described as follows:

Beginning at an iron pin found on the west right of way line of said railroad and at the southeast corner of Lot  $5\,$  in Maysville Avenue Subdivision as recorded in Plat Book 2, Page 118; thence along the west right of way line of said railroad and the east line of Lots 5, 4, 3 and a part of Lot 2 north 24 degrees 20 minutes east 257.91 feet to an iron pin; thence south 58 degrees 15 minutes east 23.0 feet to an iron pin; thence south 29 degrees 26 minutes 44 seconds west 255.96 feet to the place of beginning, containing seven hundredths (0.07) of an acre more or less.

This description written from a survey made by L. Peter Dinan, Registered Surveyor #5451, April 24, 2006.

VED FOR CLOSURE

**EXEMPT FROM** 

PLANNING COMMISSION

4) 28/2006

OFFICE COPY NOT RECORDABLE