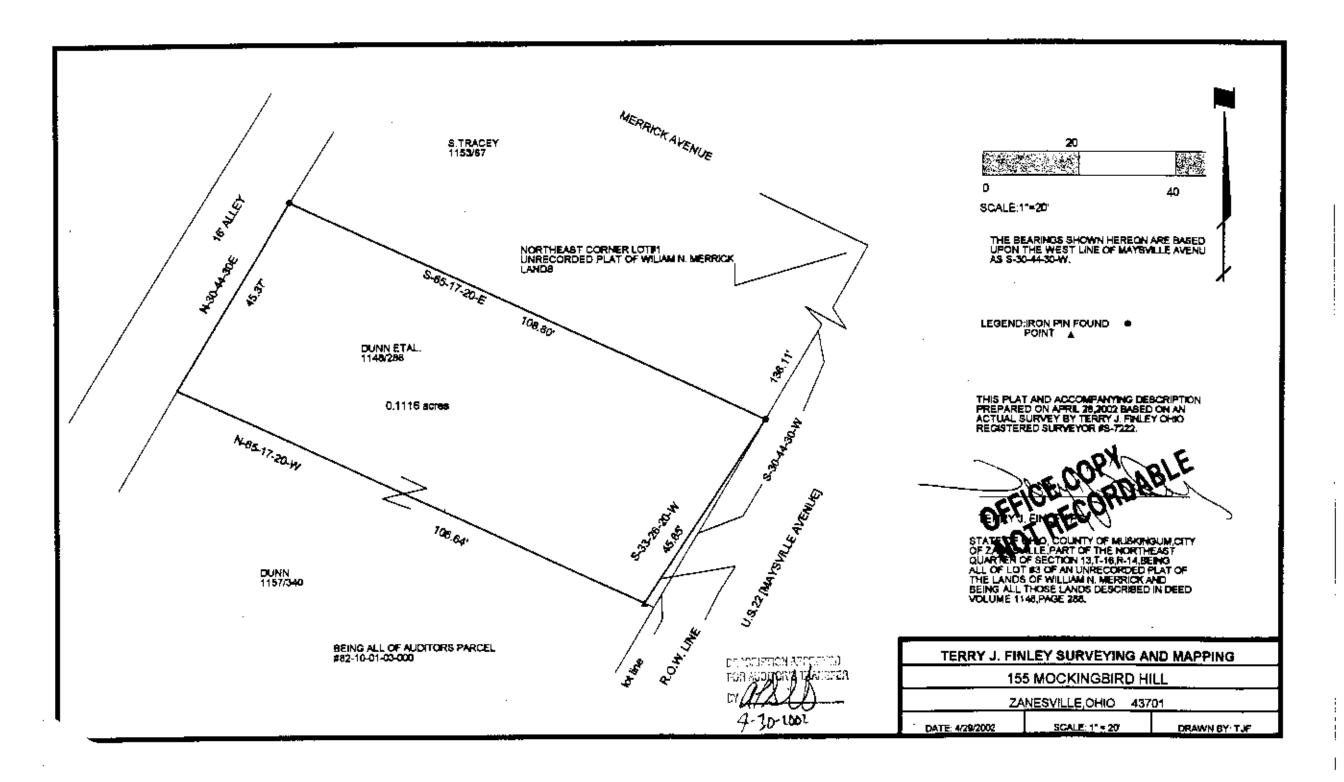

## LEGAL DESCRIPTION DELORIS DUNN PROPERTY

Situated in the State of Ohio, County of Muskingum, City of Zanesville, and being part of the northeast quarter of Section 13, Township 16, Range 14. and being all of Lot #3 of an unrecorded plat of the lands of William N. Merrick, and being all those lands intended to be described in Deed Volume 1148, page 288; being further bounded and described as follows:

Commencing at the intersection of the south line of Merrick Avenue and the west line of Maysville Avenue (U.S. Route 22), said point also being the northeasterly corner of Lot #1 of aforesaid William N. Merrick lands, thence, South 30 degrees – 44 minutes – 30 seconds West, 136.11 feet along the west line of said Maysville Avenue to an iron pin found, and the true point of beginning for the parcel herein intended to be described;

THENCE, South 33 degrees - 26 minutes - 20 seconds West, 45.65 feet to a point on the south line of said Lot #3 and on the west right-of-way line of said U.S. Route 22, as recorded in Deed Volume 607, page 53;

THENCE, North 65 degrees – 17 minutes – 20 seconds West, 106.64 feet to a point on the easterly line of a sixteen (16) foot alley;

THENCE, North 30 degrees - 44 minutes - 30 seconds East, 45.37 feet to an iron pin found;

THENCE, South 65 degrees – 17 minutes – 20 seconds East, 108.80 feet to the point of beginning, and containing 0.1116 acres more or less.

Subject to all legal highways and easements of record, whether recorded or implied.

Bearings described herein are based upon the north line of Maysville Avenue, as South 30 degrees - 44 minutes - 30 seconds West.

Being all of Auditor's Parcel #82-10-01-03-000.

OF OHIO

TERRY L

FINLEY

This description, written on April 29, 2002, is based on an actual survey of the premises by Terry J. Finley, Ohio Killstered Surveyor #S-7222.