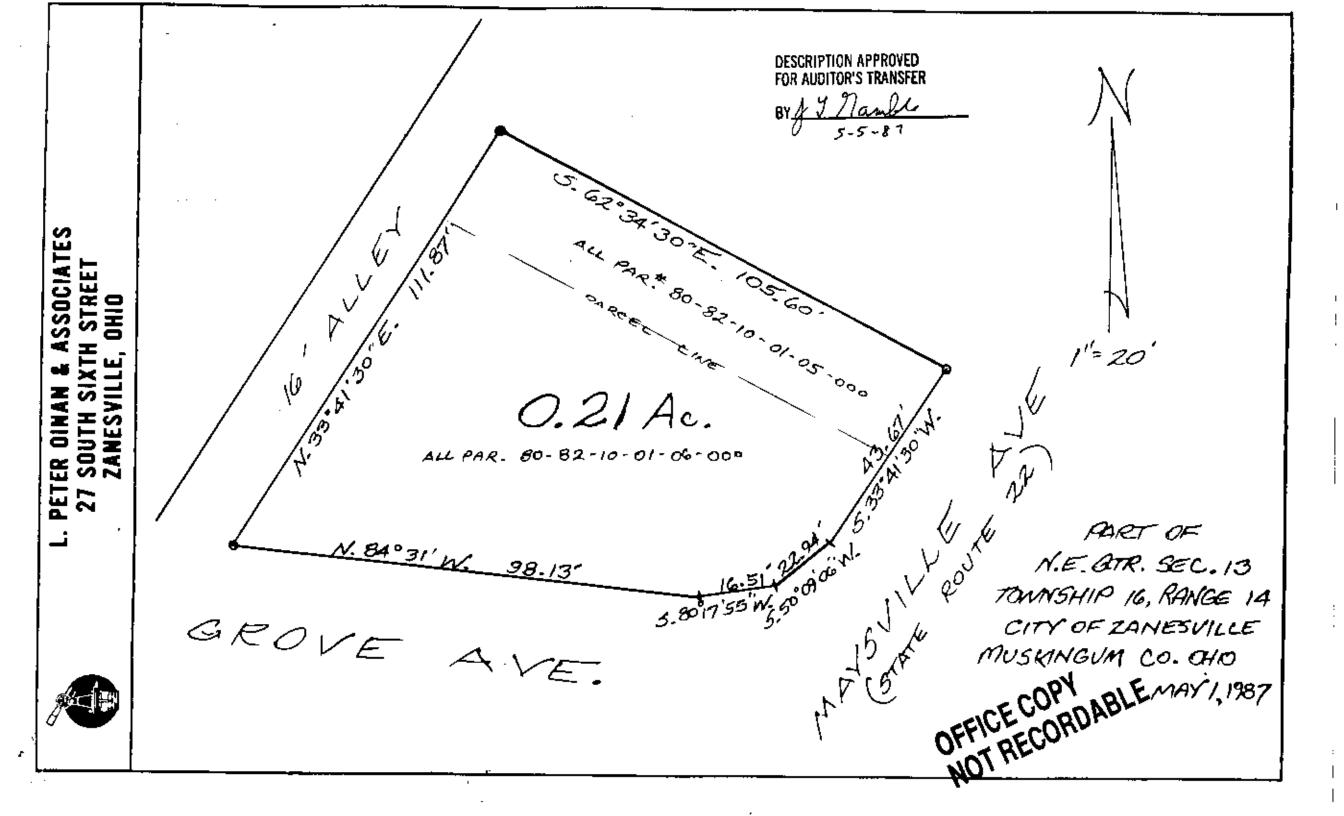

## L. Peter Dinan & Associates

**27 South Sixth Street** 

P. O. Box 55, Zanesville, Ohio 43701

SURVEYING & MAPPING

Barbara Rentals, Inc. Description For Conveyance

Situated in the State of Ohio, County of Muskingum, City of Zanesville.

Being a part of the Northeast Quarter of Section 13, Township 16, Range 14 bounded and described as follows:

Commencing at the intersection of the north line of Grove Avenue and the west line of Maysville Avenue (State Route 22) referenced as being 29.96 feet left of Station 539+84.78 of a centerline survey made in 1971 by the Ohio Department of Highways of State Route 22, Station 9.75 in Muskingum County and recorded in Plat Book 13, Page 3; thence along the north line of Grove Avenue north 84 degrees 31 minutes west 23.80 feet to the true place of beginning of the premises herein intended to be described; thence continuing along the north line of Grove Avenue north 84 degrees 31 minutes west 98.13 feet to an iron pin found on the east line of a 16 foot alley; thence along the east line of said alley north 33 degrees 41 minutes 30 seconds east 111.87 feet to an iron pin found; thence south 62 degrees 34 minutes 30 seconds east 105.60 feet to an iron pin on the west right of way line of State Route 22 as established by the aforesaid 1971 survey and deed recorded in Deed Book 616, Page 31; thence along said west right of way line the following three (3) courses and distances, south 33 degrees 41 minutes 30 seconds west 43.67 feet to a point; thence south 50 degrees 09 minutes 06 seconds west 22.94 feet to a point; thence south 80 degrees 17 minutes 55 seconds west 16.51 feet to the true place of beginning, containing twenty-one hundredths (0.21) of an acre more or less.

This description written from a survey made by L. Peter Dinan, REgistered Surveyor #5451, April 30, 1987.

DESCRIPTION APPROVED FOR AUDITOR'S TRANSFER

BY <u>J.J. Mamle</u> 5-5-R7