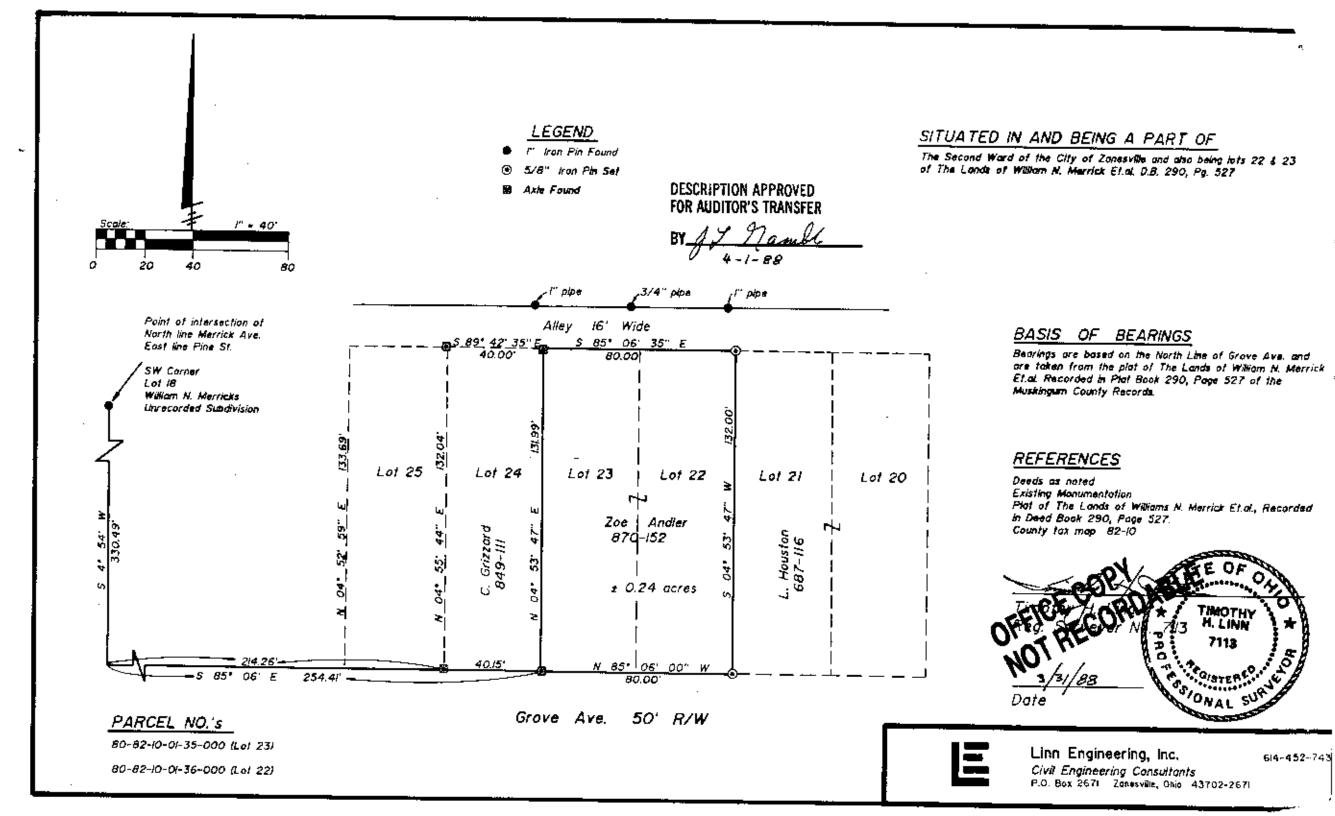

## DEED DESCRIPTION

Situated in the State of Ohio, County of Muskingum, Second Ward, City of Zanesville, bounded and described as follows:

Being Lots 22 and 23 as shown on the unrecorded plat of Lands of William N. Merrick, et al, which plat is attached to a Certificate of Transfer, dated September 20, 1940 and recorded in Deed Book 290, Page 527 of the Muskingum County Deed Records, said Lots are more particularly described as follows:

Beginning for reference at an existing 1" iron pin at the intersection of the north line of Merrick Avenue and the east line of Pine Street said pin also being the southwest corner of Lot 18 of the William N. Merrick Unrecorded Subdivision; thence South 04 degrees 54 minutes West 330.49 feet; thence South 85 degrees 06 minutes East 254.41 feet to an existing axle on the southwest corner of Lot 23 and the principal place of beginning, passing an existing axle at 214.26 feet; thence along the west line of Lot 23 North 04 degrees 53 minutes 47 seconds East 131.99 feet to an existing axle on the south line of a 16 foot alley; thence along said south line South 85 degrees 06 minutes 35 seconds East 80.00 feet to an iron pin set on the northeast corner of Lot 22; thence along the east line of Lot 22 South 04 degrees 53 minutes 47 seconds West 132.00 feet to an iron pin set on the southeast corner of Lot 22; thence North 65 degrees 06 minutes 00 seconds West 80.00 feet to the principal place of beginning, containing 0.24 acres, more or less, subject to all legal road right of ways and applicable easements.

Iron pins set are 5/8 inch diameter rebar with plastic identification caps.

Bearings are based on those given on the plat of the Lands of William N. Merrick, et al, found in Deed Book 290, Page 527.

This description is written based on a survey completed March 31, 1988 by Timothy Wrinn, Reg. No. 7113.

TinoNUL No. /113 Reg.

Parcel No. 80-82-10-01-35-000 (Lot 23) 80-82-10-01-36-000 (Lot 22)

DESCRIPTION APPROVED FOR AUDITOR'S TRANSFER