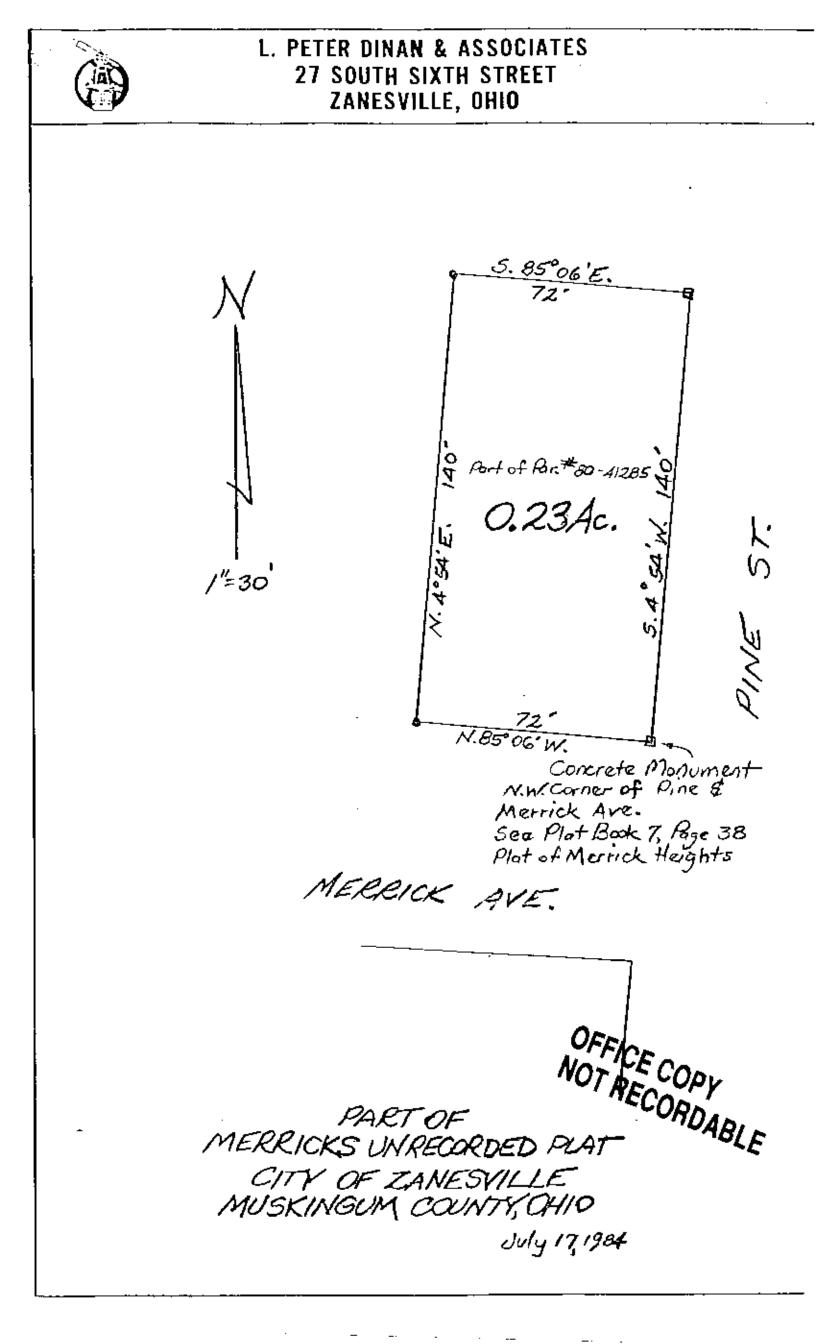

## L. Peter Dinan & Associates

**27 South Sixth Street** 

P. O. Box 55, Zanesville, Ohio 43701

SURVEYING & MAPPING

Emmett Smith Corner Parcel 0.23 Acres

Situated in the State of Ohio, County of Muskingut and End Zanesville.

Being a part of the Northeast Quarter of Section 13, Township 16, Range 14 bounded and described as follows:

Beginning at a concrete monument at the northwest corner of Pine Street and Merrick Avenue as shown on the recorded plat of Merrick Heights in Plat Book 7, Page 38; thence along the north line of Merrick Avenue north 85 degrees 06 minutes west 72 feet to an iron pin; thence north 4 degrees 54 minutes east 140 feet to an iron pin; thence south 85 degrees 06 minutes east 72 feet to a concrete monument; thence along the west line of Pine Street south 4 degrees 54 minutes west 140 feet to the place of beginning, containing twenty-three hundredths (0.23) of an acre more or less.

This description written from a survey made by L. Peter Dinan, Registered Surveyor #5451, July 19, 1984.

OFFICE COPY NOTRECORDABLE

· / ···· 7-20-94