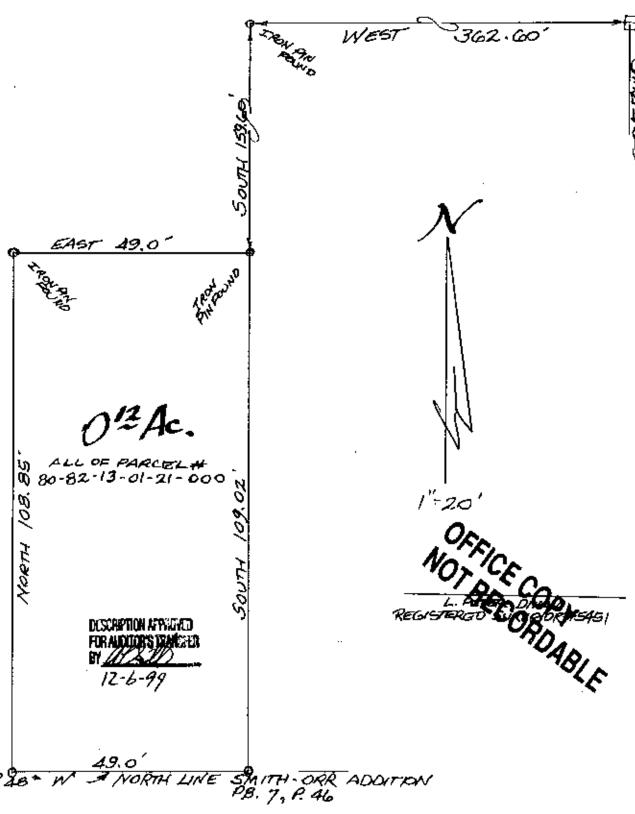

## L. Peter Dinan & Associates

27 South Sixth Street
P.O. Box 55, Zanesville, Ohio 43702-0055

Description For Conveyance All Of Parcel #80-82-13-01-21-000

Situated in the State of Ohio, County of Muskingum and in the City of Zanesville.

Being a part of Lot 5 in Widow Tuppers Subdivision as recorded in Plat Book A-O, Page 198 bounded and described as follows:

Commencing at a stone found at the northwest corner of Lot 12 in Self's Subdivision as recorded in Plat Book 7, Page 34; thence along the south line of Eppley Avenue west a distance of 362.60 feet to an iron pin found; thence south 159.60 feet to an iron pin found and the true place of beginning of the premises herein intended to be described; thence continuing south a distance of 109.02 feet to an iron pin on the north line of Smithfield Avenue; thence along the north line of Smithfield Avenue north 89 degrees 48 minutes west 49.0 feet to an iron pin; thence east 49.0 feet to the true place of beginning, containing twelve hundredths (0.12) of an acre more or less.

This description written from a survey made by L. Peter Dinan, Registered Surveyor #5451, December 6, 1999.

OFFICE COPY NOT RECORDABLE DESCRIPTION AT RELIGION OF FOR AUDITOR'S CANCER BY 12-6-99

## EAPLEY AVE.

N.89° 28 W NORTH LINE SMITH ORR ADDITION

SMITHFIELD AVE.

6/3 SMITHFIELD AVE. WIDOW TUPPERS SUBDIVISION CITY OF ZANESVILLE MUSKINGUM COUNTY OHIO NOV. 24 1999