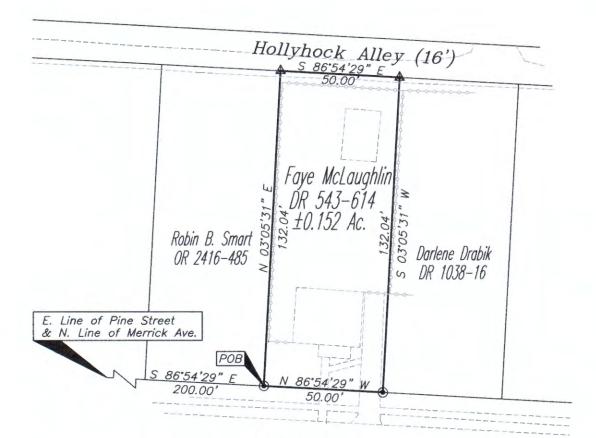

E

SITUATED IN

The State of Ohio, County of Muskingum City of Zanesville and being part of the North Half of Sec. 13, T16, R14.

## BASIS OF BEARING

Bearings are based on State Plane Grid Coordinates, NAD83, Ohio Sauth, per GPS Observation.

Merrick Ave. (50')

## **LEGEND**

- Iron Pin Found
- O Pipe Found w/cap
- Z Property Hook
  - Iron Pin Set
  - A Railroad Spike Set

## REFERENCES

\* As Nated on Plat www.muskingumcountyouditor.org www.mceo.org http://recorder.muskingumcounty.org

PARCEL NO.
All of: 82-13-04-37-000 (±0.152 Ac)

1 inch = 40 ft.

WHITE CELLINIA

(E OF O

Brian Kelly McPeel