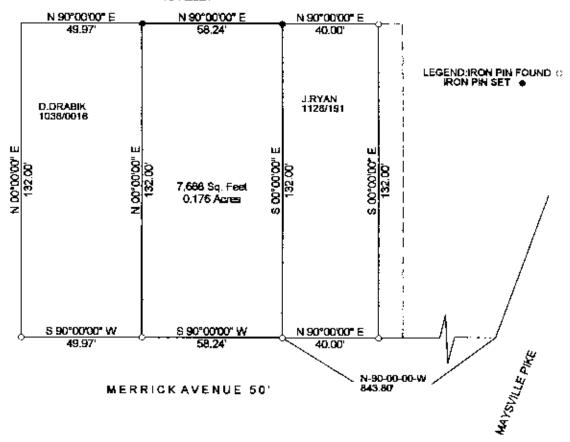

## LEGAL DESCRIPTION for Walter L. Kolopajlo estate

Situated in the State of Ohio, County of Muskingum, City of Zanesville, and being all those lands intended to be described in Deed Volume 600, page 252; being further bounded and described as follows:

Commencing at a point at the intersection of the north line of Merrick Avenue and the west line of Maysville Pike, as referenced in Deed Volume 600, page 252, thence, along the north line of said Merrick Avenue, south 90 degrees - 00 minutes - 00 seconds west, 843.80 feet to an iron pin found, and the *true point of beginning* for the parcel herein intended to be described;

Thence, continuing south 90 degrees -00 minutes -00 seconds west, 58.24 feet to an iron pin found, from which an iron pin found bears south 90 degrees -00 minutes -00 seconds west, 49.97 feet;

Thence, north 00 degrees - 00 minutes - 00 seconds east, 132.00 feet to an iron pin set on the south line of a sixteen (16) foot alley;

Thence, north 90 degrees - 00 minutes - 00 seconds east, 58.24 feet to an iron pin set;

Thence, south 00 degrees - 00 minutes - 00 seconds east, 132.00 feet to the point of beginning, and containing 0.176 acres more or less.

Bearings described herein are based upon assumed azimuth and to be used for angle purposes only.

Iron pins set are 5/8" rebar with yellow identification cap (Finley S-7222).

All of Auditor's Parcel #82-13-04-39-000.

ALL OF AUDITOR'S PARCEL NO.82-13-04-39-000

BEARING SHOWN HEREON ARE ASSUMED AZIMUTH AND USED FOR ANGLE PURPOSES ONLY.

IRON PINS SET ARE 58\*REBAR WITH YELLOW I.D. CAP.

0 20 40 SCALE:1"=40"

16 ALLEY

THIS PLAT AND ACCOMPANYING DESCRIPTION WERE PREPARED ON JULY 22ND 2004 BY TERRY J. FINLEY, ONIO REGISTERED SURVEYOR 15-7222, BASED ON AN ACTUAL SURVEY AND IS SUBJECT TO ALL LEGAL HIGHWAYS AND EASEMENTS, RECORDED OR IMPLIED.