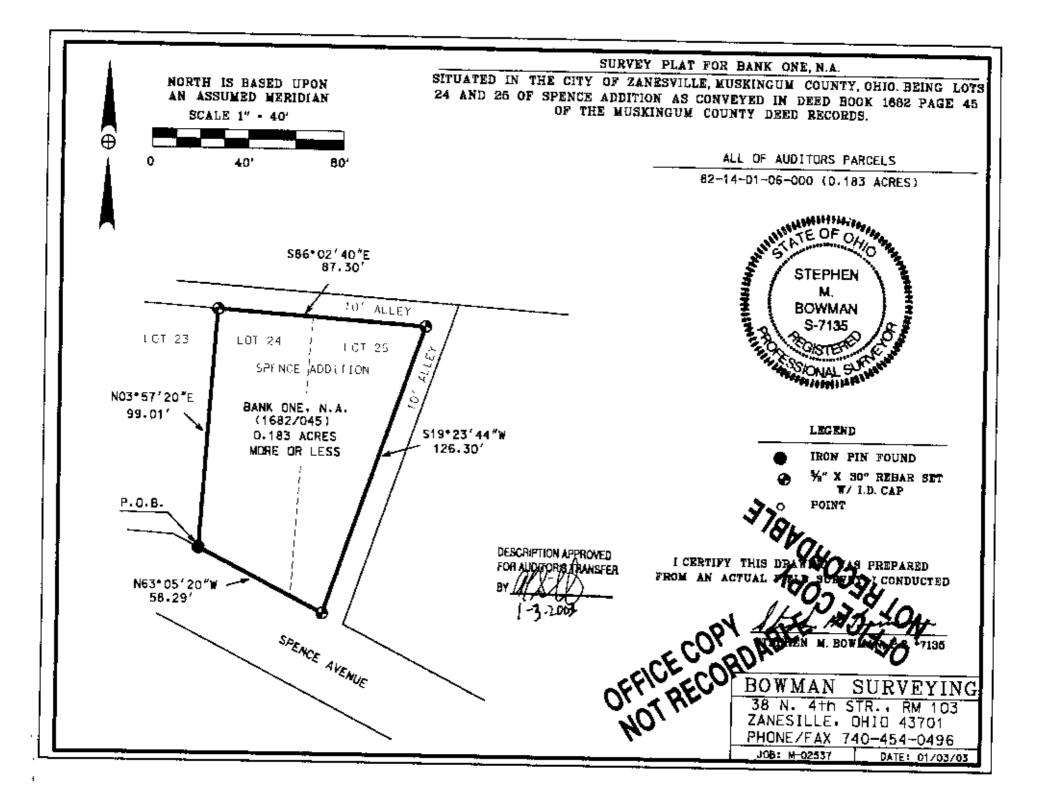

## SURVEY DESCRIPTION FOR Bank One, N.A.

ALL OF AUDITORS PARCEL 82-14-01-06-000 (0.183 Acres)

Situated in the City of Zanesville, Muskingum County, Ohio. Being lots 24 and 25 of Spencer Addition as conveyed in Deed Book 1682 Page 45 of the Muskingum County Deed records and being described as follows:

Beginning at an iron pin found in the Southeast corner of Lot 23 of Spence Addition;

- Thence, N.03°57'20"E. a distance of 99.01 feet along the East line of said Lot to a set rebar on the South line of a 10' alley;
- Thence, S.86°02'40"E. a distance of 87.30 feet along said alley to a set rebar;
- Thence, S.19°23'44"W. a distance of 126.30 feet along said alley to a set Rebar on the North line of Spence Avenue;
- Thence, N.63°05'20"W. a distance of 58.29 feet along said Avenue to the point of beginning.

The above described parcel contains 0.183 acres, more or less, and is subject to all legal easements and right of ways. All set rebars are  $5/8" \times 30"$  rebars with plastic I.D. caps. North is based upon an assumed meridian.

Description was prepared from an actual field survey by Bowman Surveying, Stephen M. Bowman, P.S.#7135. December 31, 2002

OFFICE COPY NOT RECORDABLE

DESCRIPTION APPROVED FOR AUDITORIS TRANSFER