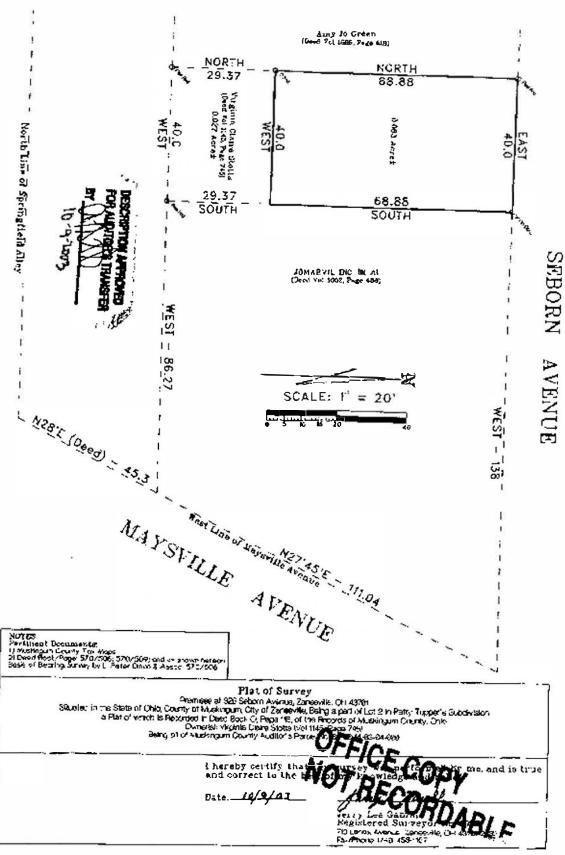

## New Legal Description of First Parcel of Premises at 326 Seborn Avenue, Zanesville, OH 43701

Situated in the City of Zanesville, in the County of Muskingurn, and in the State of Ohio, and bounded and described as follows:

Being a part of Lot Two (2) in Patty Tupper's Subdivision of Section Twelve (12), Township Sixteen (16), Range Fourteen (14), as delineated upon the plat of said subdivision recorded in Record of Deeds for Muskingum County in Book O, at page 515, bounded thus:

Beginning at a point on the south line of Seborn Avenue a distance of 138 feet west of the west line of Maysville Avenue; thence run South a distance of 68.88 feet to the Northeast corner of a 0.027 Acre Tract recorded as Second Parcel of Volume 1145, Page 745, of the Deed Records of said County; thence run West along the North line of said 0.027 Acre Tract a distance of 40.0 feet; thence run North a distance of 68.88 feet to a point on the south line of Seborn Avenue; thence run East along said south line of Seborn Avenue a distance of 40.0 feet to the place of beginning, containing 0.063 Acre, more or less.

Being all of Muskingum County Auditor's Parcel No. 80-82-14-03-04-000.

Being a new description of the First Parcel of Deed Volume 1145, Page 745, conveyed to Virginia Claire Stotts by Certificate of Transfer.

Survey and description by Jerry Lee Gamble, Registered Surveyor No. 5737, completed October 9, 2003.

OFFICE COPY // NOT RECORDABLE 10-9-2003

.....