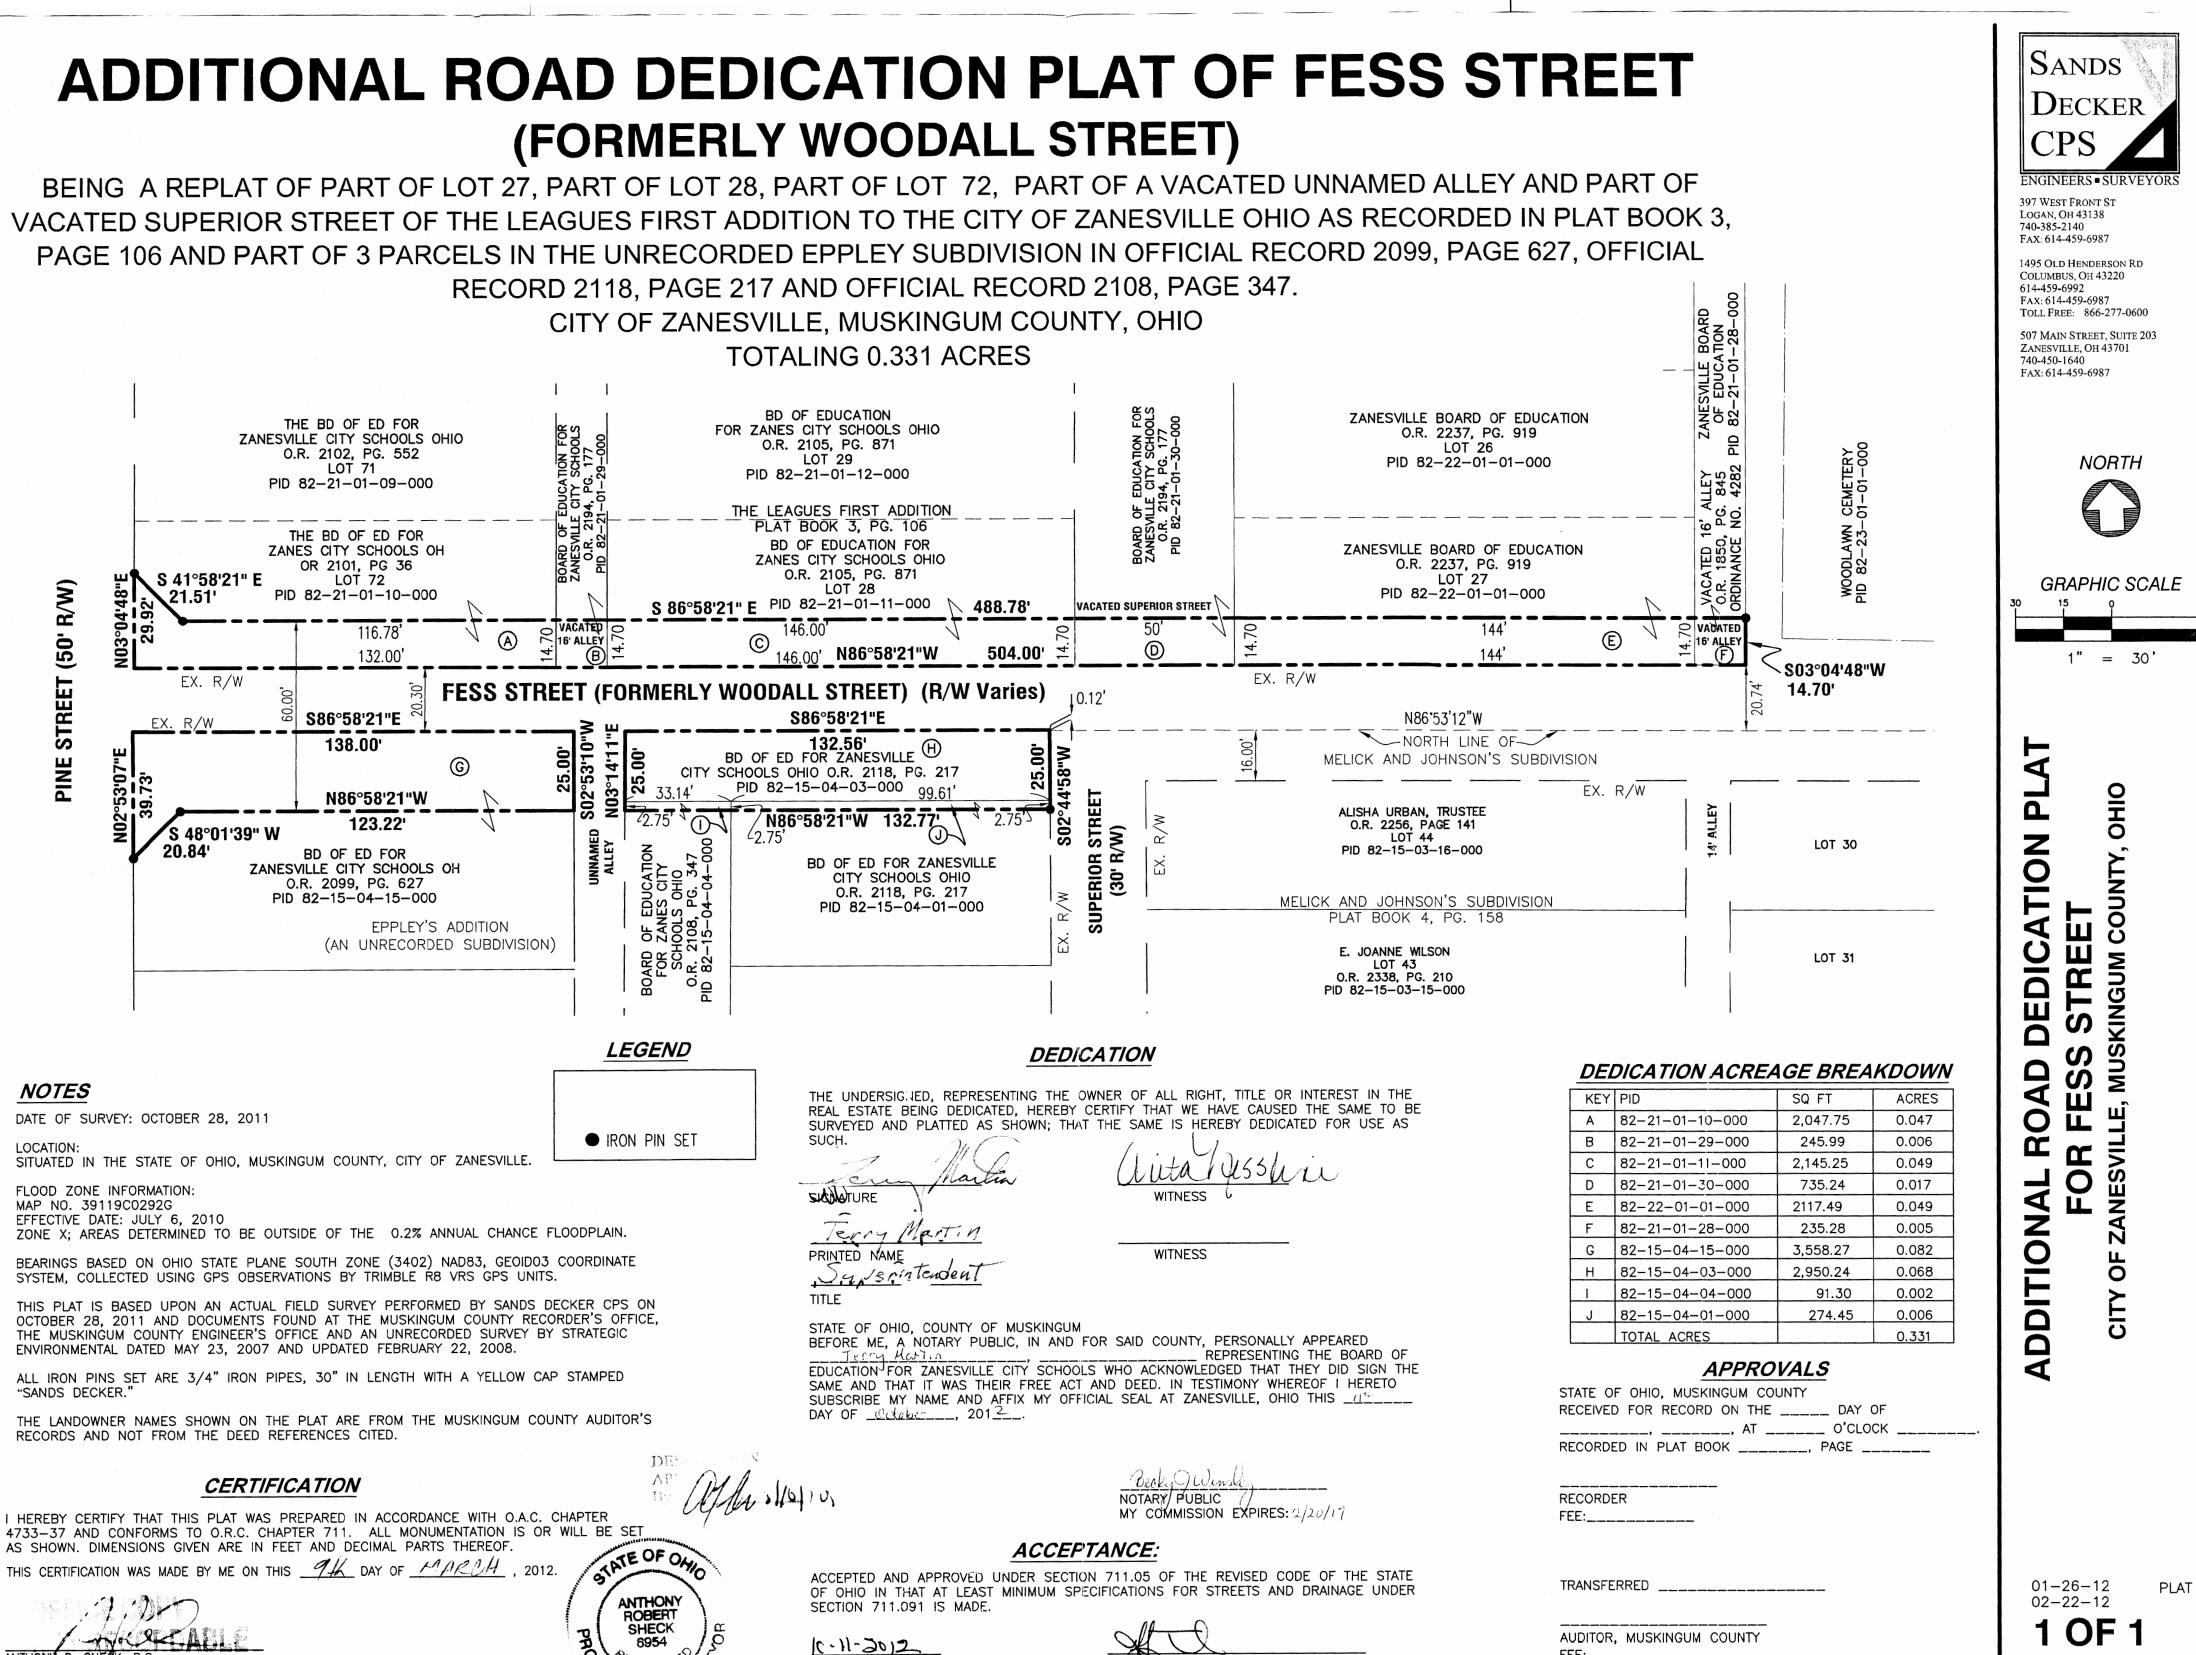

| KEY | PID             | SQ FT    | ACRES |
|-----|-----------------|----------|-------|
| А   | 82-21-01-10-000 | 2,047.75 | 0.047 |
| В   | 82-21-01-29-000 | 245.99   | 0.006 |
| С   | 82-21-01-11-000 | 2,145.25 | 0.049 |
| D   | 82-21-01-30-000 | 735.24   | 0.017 |
| Е   | 82-22-01-01-000 | 2117.49  | 0.049 |
| F   | 82-21-01-28-000 | 235.28   | 0.005 |
| G   | 82-15-04-15-000 | 3,558.27 | 0.082 |
| Н   | 82-15-04-03-000 | 2,950.24 | 0.068 |
| 1   | 82-15-04-04-000 | 91.30    | 0.002 |
| J   | 82-15-04-01-000 | 274.45   | 0.006 |
|     | TOTAL ACRES     |          | 0.331 |