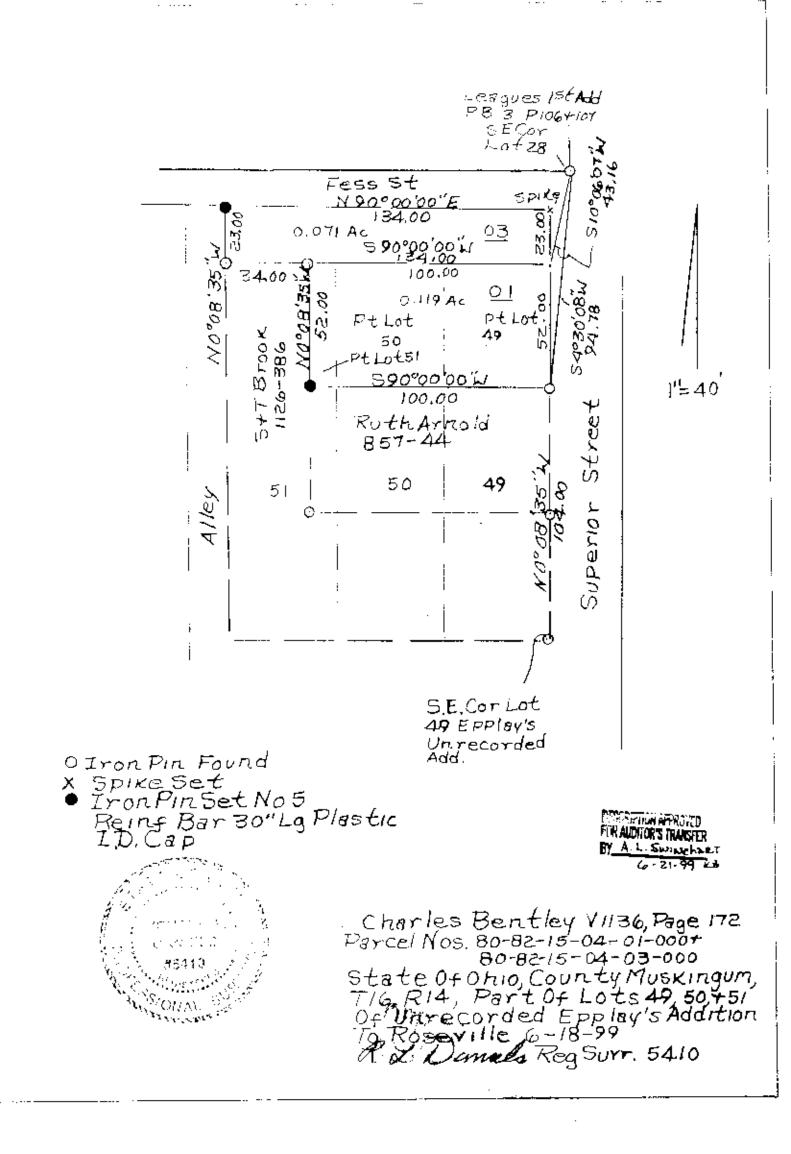

# **Chuck Bentley**

Situated in the State of Ohio, County of Muskingum, City of Zanesville, Township 16, Range 14, part of Lots 49, 50 and 51 of Epplay's Unrecorded Addition.

Being all of Charles Bentley Deed Vol. 1136, Page 173. Parcel Nos. 80-82-15-04-01-000 and 80-82-15-04-03-000.

## 90-15-04-01 1107 SUPERIORST Parcel One

Being part of Lots 49 and 50 of Epplay's Unrecorded Lots.

Commencing at an iron pin found at the Southeast Corner of Lot 28 of Leagues First. Addition to Zanesville; Thence South 04°30'08" West 94.78 feet in Superior Street to an iron pin found the place of beginning; Thence leaving Superior Street and along Ruth Arnold Vol. 857, Page 44, South 90°00'00" West 100.00 feet to an iron pin set; Thence North 00°08'35" West along S&T Brook Vol. 1126, Page 386, 52.00 feet to an iron pin found; Thence North 90°00'00" East along the North line of said lots 100.00 feet to a point; Thence South 00°08'35" East along Superior Street 52.00 feet to the place of beginning containing 0.119 acres more or less.

Parcel No. 80-82-15-04-01-000.

### 82-15-54-63 Parcel Two

Being between the North line of Lots 49, 50, and 51 of said Epplay's Lots and the South Line of Fess Street.

Commencing at an iron pin found at the Southeast Corner of Lot 28 of Leagues First Addition; Thence South 10°06'07" Nest in Superior Street 43.16 feet to an iron pin found the place of beginning; Thence South 90°00'00" West along the North line of said lots 134.00 feet to an iron pin found passing an iron pin found at 100.00 feet; Thence North 00°08'35" West along a 16 foot alley 23.00 feet to an iron pin set; Thence North 90°00'00" East along Fess Street 134.00 feet to a point; Thence South 00°08'35" East along Superior Street 23.00 feet to the place of beginning containing 0.071 acres more or less

Parcel No. 80-82-15-04-03-000.

Bearings are based on Superior Street bearing North 00°08'35" West.

Above description is based on the survey by R.L. Daniels, Registered Surveyor No. 5410, June 15, 1999 and is intended for legal transfer of property described and does not intend to describe all or any easements of record nor encroachments unless otherwise indicated.

Iron pins set are No. 5 reinf. bars 30 inches long with plastic ID caps.

Iron pins set are No. 5 reint. un. Reference Vol. 1135, Page 173. OFFICE COPY NOT RECORDABLE

A STATION APPORT FOR AUDITOR'S TRANSFER BY A.L. Swincher 6-21-99 KO