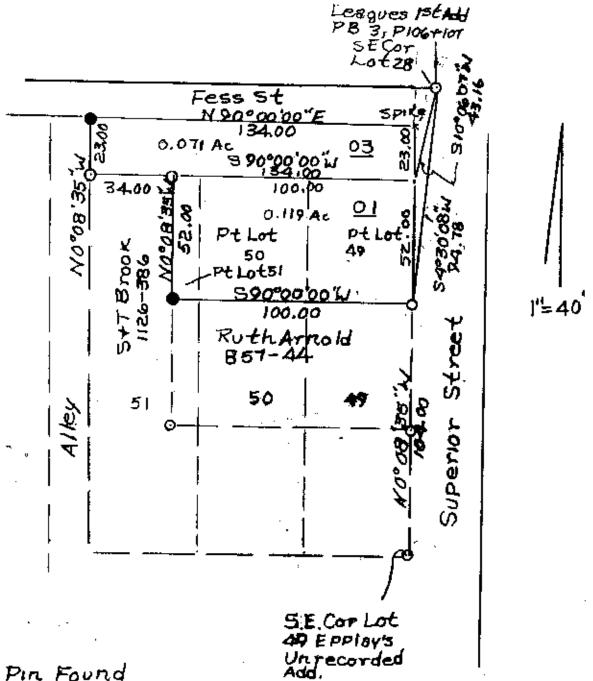

## Chuck Bentley

Situated in the State of Ohio, County of Muskingum, City of Zanesville, Township 16, Range 14, part of Lots 49, 50 and 51 of Epplay's Unrecorded Addition.

Being all of Charles Bentley Deed Vol. 1136, Page 173. Parcel Nos. 80-82-15-04-01-000 and 80-82-15-04-03-000.

80-15-04-01 1107 SUPERIORST Parcel One

Being part of Lots 49 and 50 of Epplay's Unrecorded Lots.

Commencing at an iron pin found at the Southeast Corner of Lot 28 of Leagues First Addition to Zanesville; Thence South 04°30'08" West 94.78 feet in Superior Street to an iron pin found the place of beginning; Thence leaving Superior Street and along Ruth Arnold Vol. 857, Page 44, South 90°00'00" West 100.00 feet to an iron pin set; Thence North 00°08'35" West along S&T Brook Vol. 1126, Page 386, 52.00 feet to an iron pin found; Thence North 90°00'00" East along the North line of said lots 100.00 feet to a point; Thence South 00°08'35" East along Superior Street 52.00 feet to the place of beginning containing 0.119 acres more or less. Parcel No. 80-82-15-04-01-000.

82156463 Parcel Two

Being between the North line of Lots 49, 50, and 51 of said Epplay's Lots and the South Line of Fess Street.

Commencing at an iron pin found at the Southeast Corner of Lot 28 of Leagues First Addition; Thence South 10°06'07" West in Superior Street 43.16 feet to an iron pin found the place of beginning; Thence South 90°00°00" West along the North line of said lots 134.00 feet to an iron pin found passing an iron pin found at 100.00 feet; Thence North 00°08'35" West along a 16 foot alley 23.00 feet to an iron pin set; Thence North 90°00'00" East along Fess Street 134.00 feet to a point; Thence South 00°08'35" East along Superior Street 23.00 feet to the place of beginning containing 0.071 acres more or less.

Parcel No. 80-82-15-04-03-000.

Bearings are based on Superior Street bearing North 00°08'35" West.

Above description is based on the survey by R.L. Daniels, Registered Surveyor No. 5410, June 15, 1999 and is intended for legal transfer of property described and does not intend to describe all or any easements of record nor encroachments unless otherwise indicated.

O Iron Pin Found

\* Spike Set

IronPinSet No 5
Reins Bar 30"Lg Plastic
ID, Cap

Charles Bentley VII36, Page 178
Parcel Nos. 80-82-15-04-01-000+
80-82-15-04-03-000
State Of Ohio, County Muskingum,
716, R14, Part Of Lots 49, 50+51
Of Office Corded Epplay's Addition
To Rose The Corded Epplay The Corde