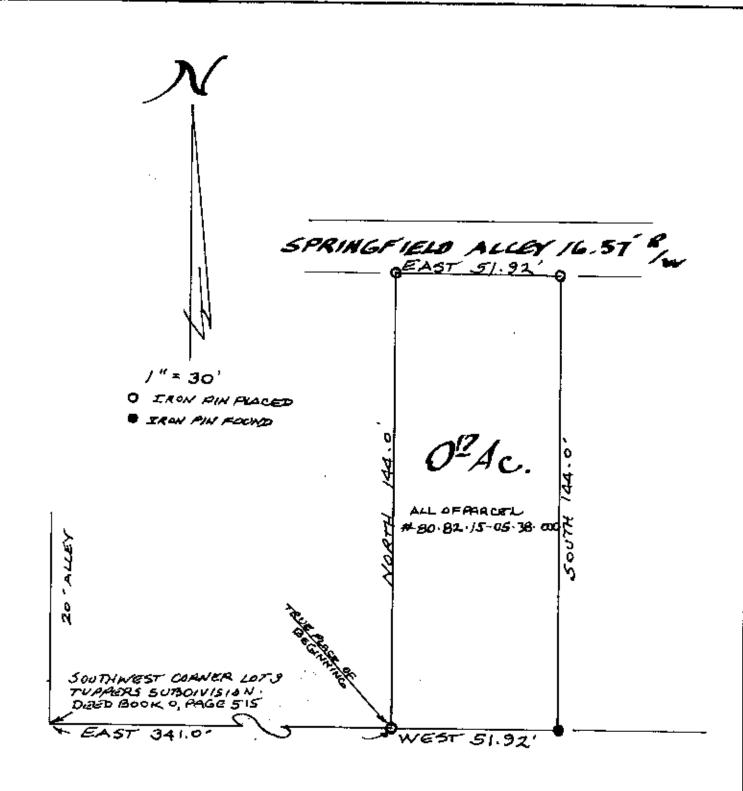

## L. Peter Dinan & Associates

27 South Sixth Street
P.O. Box 55, Zanesville, Ohio 43702-0055

Description For Conveyance All of Parcel #80-82-15-05-38-000

Situated in the State of Ohio, County of Muskingum, City of Zanesville.

Being a part of Lot 3 in Tupper's Subdivision as recorded in Deed Book 0, Page 515 of the deed records of Muskingum County bounded and described as follows:

Commencing at the southwest corner of said Lot 3 on the west line of a 20 foot alley and the north line of Eppley Avenue; thence along the south line of Lot 3 and the north line of Eppley Avenue east a distance of 341.0 feet to an iron pin placed and the true place of beginning of the premises herein intended to be described; thence north 144.0 feet to an iron pin placed on the south line of Springfield Alley; thence along the south line of Springfield Alley east 51.92 feet to an iron pin placed; thence south 144.0 feet to an iron pin found; thence along the south line of said Lot 3 and the north line of Eppley Avenue west 51.92 feet to the true place of beginning, containing seventeen hundredths (0.17) of an acre more or less.

This description written from a survey made by L. Peter Dinan, Registered Surveyor #5451, September 25, 2007.

APPROVED FOR CLOSURE

PLANNING COMMISSION

OFFICE COPY NOT RECORDABLE