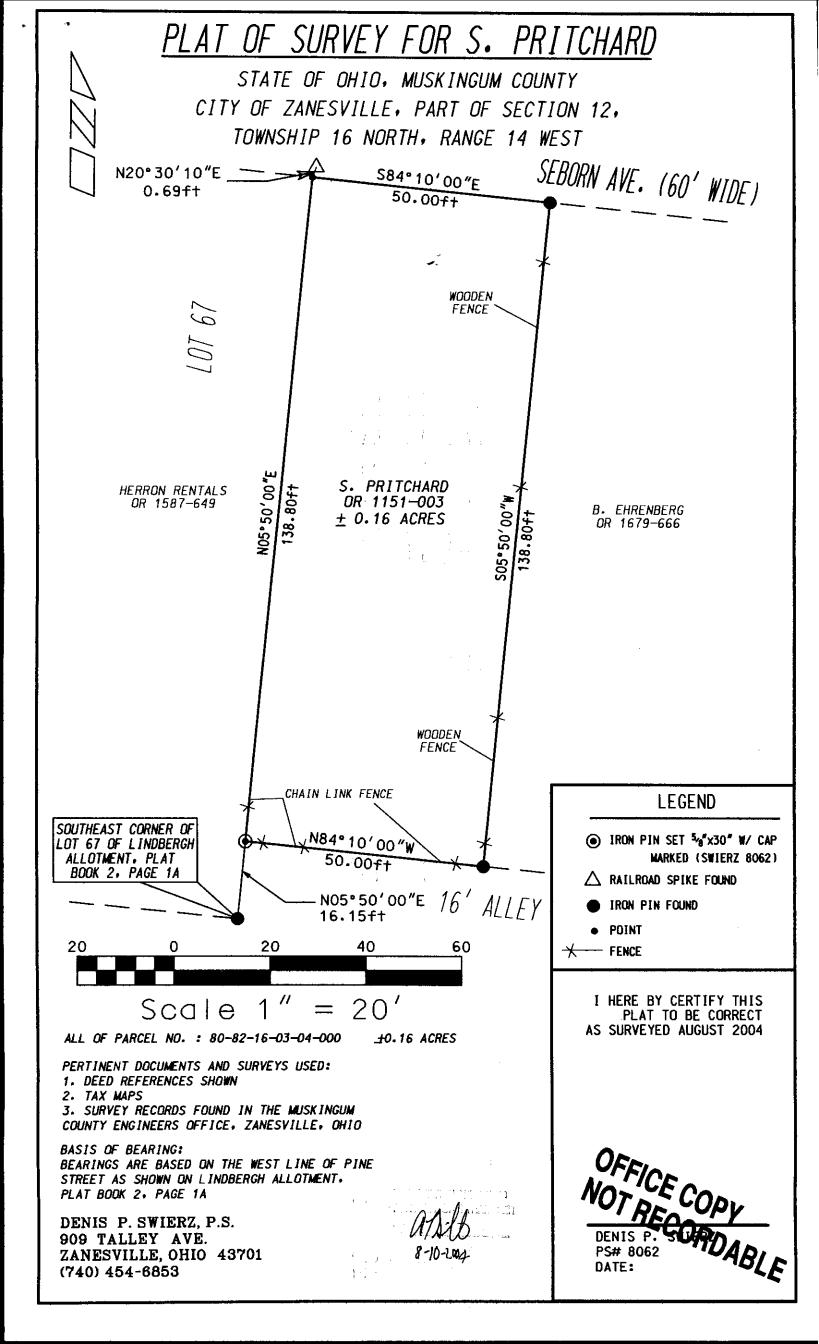

## Survey for S. Pritchard

Being part of Section 12, Township 16 North, Range 14 West, in the City of Zanesville, County of Muskingum, State of Ohio, and being the lands conveyed to S. Pritchard in Official Record 1151, page 3 in the Muskingum County Recorders Office, and bounded and described as follows:

Commencing at an iron pin found at the Southeast corner of Lot 67 of Lindbergh Allotment (Plat Book 2, Page 1A), also being the southwest corner of a 16' wide alley; thence along the east line of Lot 67 and the west line of said alley North 05 degrees 50 minutes 00 seconds East 16.15 feet to an iron pin set, the principal place of beginning for this parcel;

thence continuing along the east line of Lot 67 North 05 degrees 50 minutes 00 seconds East 138.80 feet to a point on the south line of Seborn Ave. (60' wide), a railroad spike found bearing North 20 degrees 30 minutes 10 seconds East 0.69 feet;

thence along the south line of Seborn Ave. (60' wide) South 84 degrees 10 minutes 00 seconds East 50.00 feet to an iron pin found, being the northwest corner of B. Ehrenberg (OR 1679-666);

thence leaving the south line of Seborn Ave. (60' wide) and along the west line of B. Ehrenberg (OR 1679-666) South 05 degrees 50 minutes 00 seconds West 138.80 feet to an iron pin found on the north line of a 16' wide alley, also being the southwest corner of B. Ehrenberg (OR 1679-666);

thence along the north line of said alley North 84 degrees 10 minutes 00 seconds West 50.00 feet to the principal place of beginning, containing 0.16 acres, more or less.

All of Parcel No.: 80-82-16-03-04-000 0.16 acres

Subject to all legal right-of-ways, easements, restrictions, zoning regulations either written or implied and any pertinent facts disclosed from a full and accurate title search including easements and right-of-ways.

The bearings for this survey are based on the west line of Pine Street as shown on Lindbergh Allotment (Plat Book 2, Page 1A). This legal description prepared on August 10, 2004 by Denis P. Swierz, Registered Surveyor No. 8062, and based on a field survey performed in August 2004.

| References:<br>OFFIO          | OR 1151-003<br>Plat Book 2, Page 12 | OR 1587-649<br>A   | OR 1679-666 |
|-------------------------------|-------------------------------------|--------------------|-------------|
| NOTRE                         | COPY                                | Enchanged billions |             |
| Denis P. Swie<br>Reg. Surv. N | o. 8062 ABLE                        | CALL STORY         | Date        |