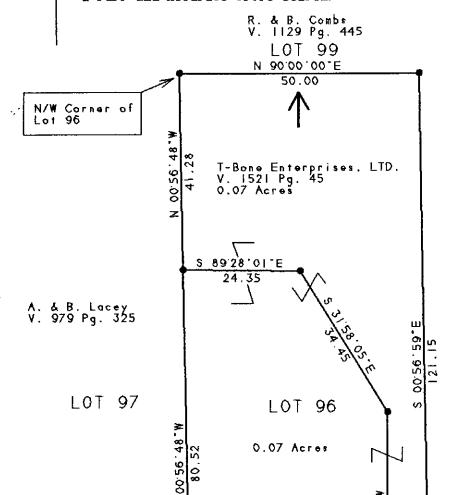

## DEED DESCRIPTION

Situated in the State of Ohio, County of Muskingum, being a part of T-Bone Enterprises, LTD. Vol. 1521 Pg. 45, being part of Lot 96 in the Lindberge Allotment to Zanesville Plat Book 2 Pg. 1-A, and more particularly described as follows:

Beginning at an iron pin set at the Northwest Corner of Lot 96; thence along the North Line of Lot 96 North 90 Degrees 00 Minutes 00 Seconds East 50.00 feet to an iron pin set; thence along the East Line of Lot 96 South 00 Degrees 56 Minutes 59 Seconds East 121.15 feet to an iron pin set on the South Line of Lot 96; thence along said line South 89 Degrees 14 Minutes 57 Seconds West 8.87 feet to an iron pin set; thence North 00 Degrees 08 Minutes 41 Seconds East 50.53 feet to an iron pin set; thence North 31 Degrees 58 Minutes 05 Seconds West 34.45 feet to an iron pin set; thence North 89 Degrees 28 Minutes 01 Seconds West 24.35 feet to an iron pin set on the West Line of Lot 96; thence along said line North 00 Degrees 56 Minutes 48 Seconds West 41.28 feet to the place of beginning, containing 0.07 acres, more or less, subject to all legal highways and easements.

See plat attached.

Iron pins set are 5/8 inch rebar with plastic identification caps.

Bearings are based on the North line of Lot 96 as being North 90 Degrees 00 Minutes 00 Seconds East.

This description was written from a survey made by Kevin Cannon 7224, January 18, 2001.