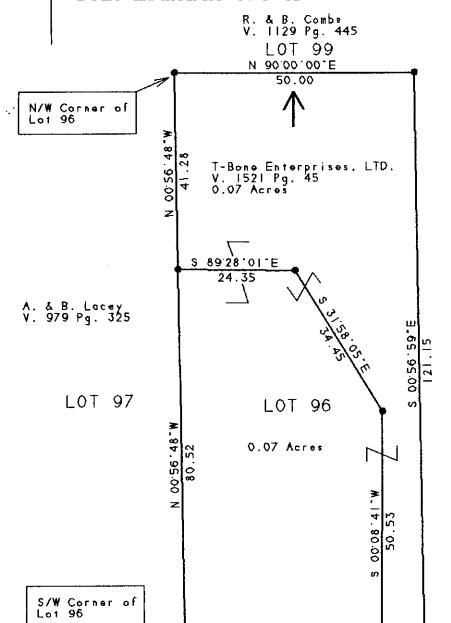

### DEED DESCRIPTION

Situated in the State of Ohio, County of Muskingum, being a part of T-Bone Enterprises, LTD. Vol. 1521 Pg. 45, being part of Lot 96 in the Lindberge Allotment to Zanesville Plat Book 2 Pg. 1-A, and more particularly described as follows:

Beginning at an iron pin found at the Southwest Corner of Lot 96; thence along the West Line of Lot 96 North 00 Degrees 56 Minutes 48 Seconds West 80.52 feet to an iron pin set; thence South 89 Degrees 28 Minutes 01 Seconds East 24.35 feet to an iron pin set; thence South 31 Degrees 58 Minutes 05 Seconds East 34.45 feet to an iron pin set; thence South 00 Degrees 08 Minutes 41 Seconds West 50.53 feet to an iron pin set on the South line of Lot 96; thence along said line South 89 Degrees 14 Minutes 57 Seconds West 41.13 feet to the place of beginning, containing 0.07 acres, more or less, subject to all legal highways and easements.

See plat attached.

Iron pins set are 5/8 inch rebar with plastic identification caps.

Bearings are based on the North line of Lot 96 as being North 90 Degrees 00 Minutes 00 Seconds East.

This description was written from a survey made by Kevin Cannon 7224, January 18, 2001.

89'14'57"W 41.13

Programme 19 Survey For: Susan Ferraro State: Ohio County: Muskingum.
Township: City
T- N/A R- N/A Lot: 96
Section: N/A
City or Village: Zanesville
Subdivision: Lindberge Allotment Plat Book 2, Pg. 1-A
Parcel #: 80-82-17-02-000