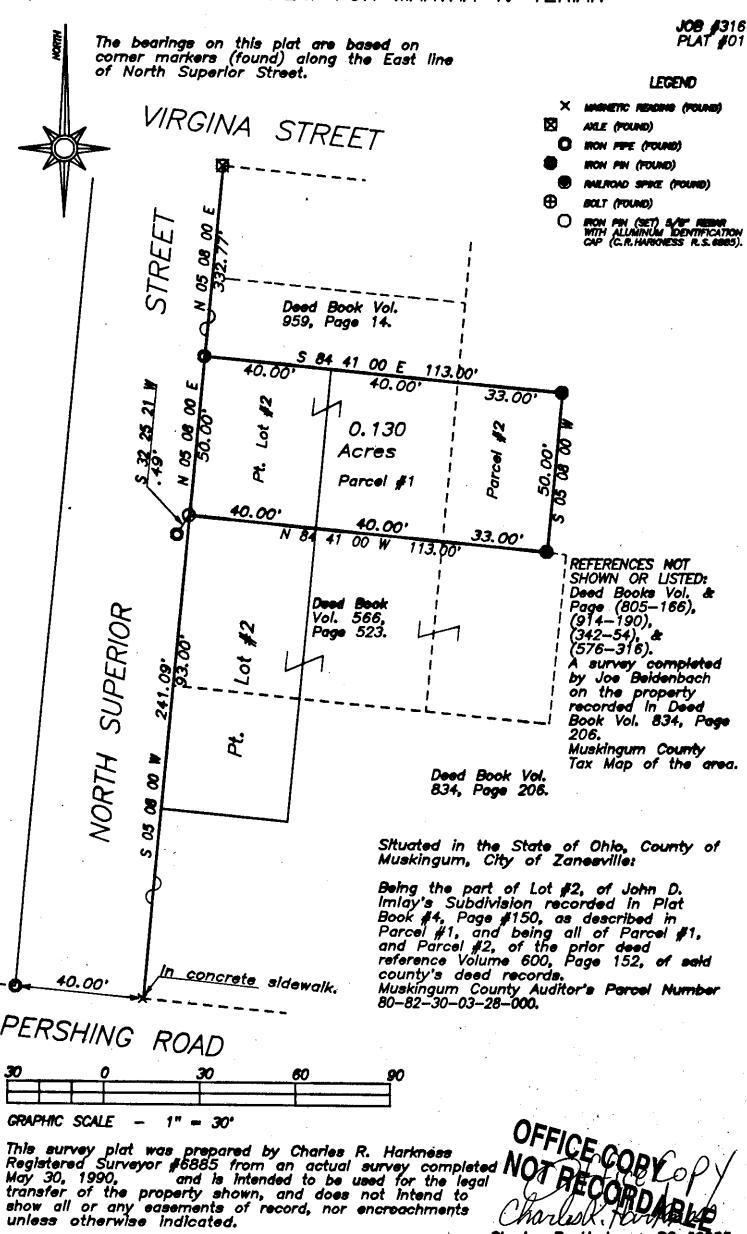

## DESCRIPTION OF SURVEY FOR MARTHA V. YERIAN

JOB #316

Situated in the State of Ohio, County of Muskingum, City of Zanesville:

Being all of the First and Second Parcels of the prior deed reference Volume 600, Page 152, of said county's deed records said First Parcel containing part of Lot #2 of John D. Imlay's Subdivision recorded in Plat Book 4, Page 150 of said county's plat records, also being all of Muskingum County Auditor's Parcel Number 80-82-30-03-28-000, and more particularly described as follows;

Beginning at an iron pipe (found) at the Northwest corner of said Lot #2;

thence along and extending the North line of said Lot #2 S 84 41 00 E 113.00 feet to an iron pin (found) as described in deed reference Volume 834, Page 206, passing the Northeast corner of said Lot #2 at 40.00 feet, and the split between said First and Second Parcels at 80.00 feet;

thence parallel to the East line of North Superior Street #2--S 05 08 00 W 50.00 feet to an iron pin (found) as described

in said Volume 834, Page 206;

thence N 84 41 00 W 113.00 feet to an iron pin (set) on the #3-East line of said North Superior Street, passing the split between said Second and First Parcels at 33.00 feet, and the East line of said Lot #2 at 73.00 feet;

therice along the East line of said North Superior Street N 05 08 00 E 50.00 feet to the place of beginning containing

0.130 acres.

The bearings within this description are based on monumentation (found) along the East line of North Superior Street as shown on the Plat of John D. Imlay's Subdivision as recorded in Plat Book 4, Page 150. Iron pin (set) is 5/8" rebar with aluminum identification caps (C.R. Harkness R.S. 6885).

This description was written by Charles R. Harkness Registered Surveyor #6885 from an actual survey completed on May 30, 1990, and is intended to be used for the legal transfer of the property described and does not intend to describe all or any easements of described and does not intend to describe all or any easements of record, nor encroachments unless otherwise indicated.