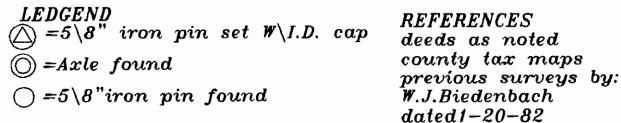

## Description for Ted Garber

Being a part of lot 25 of the Munson subdivision as recorded in plat book 2 page 144 of the Muskingum county plat records, in the city of Zanesville, State of ohio, and also being the tract last transferred to Ted and Nancy Garber recorded in deed book 838 page 233 of the said county records and being further described as follows.

Beginning for reference at an axle found at the on the East line of Munson street at the Southwest corner of lot 23. Munson's subdivision and the North line of Ohio street. Thence along the said East line of Munson street North 00 degrees 22 minutes 40 seconds West 146.20 feet to an iron pin set, said pin being the place of beginning for the tract herein described.. Thence continuing along the East line of Munson street North 00 degrees 22 minutes 40 seconds West 48.00 feet to an axle found at the Southwest corner of the tract recorded in deed book 1086 page 593. Thence leaving the East line of Munson street and along the South line of the said deed volume and page North 89 degrees 33 minutes 00 seconds East 145.33 feet to an iron pin found on the West line of a 16.5 foot wide alley. Thence along the said alley South 00 degrees 22 minutes East 48.00 feet to an iron pin set on the North line of a 16.5 foot alley. Thence along the said alley South 89 degrees 33 minutes 00 seconds West 145.33 feet to the place of beginning containing 0.1601 acres more or less. Subject to all easements and right-of-ways either written or implied. All iron pins set are 5\8 inch by 30 inch rebar with I.D. caps. Bearings based on a previous survey by W.J. Biedenbach dated 1-20-82 and are for angular calculation only. Description prepared by Steven B. Walton Ohio Professional Surveyor S-7675.

Auditor's parcel No. 40-82/34-01-08-000 TATE NOT RECORDABL STEVEN B

DESCRIPTION APPROVED 1 FOR AUDITORS TRANS EY.

3-29-96

Being a part of lot 25 of the Munson subdivision to the city of Zanesville, Muskingum county State of Ohio