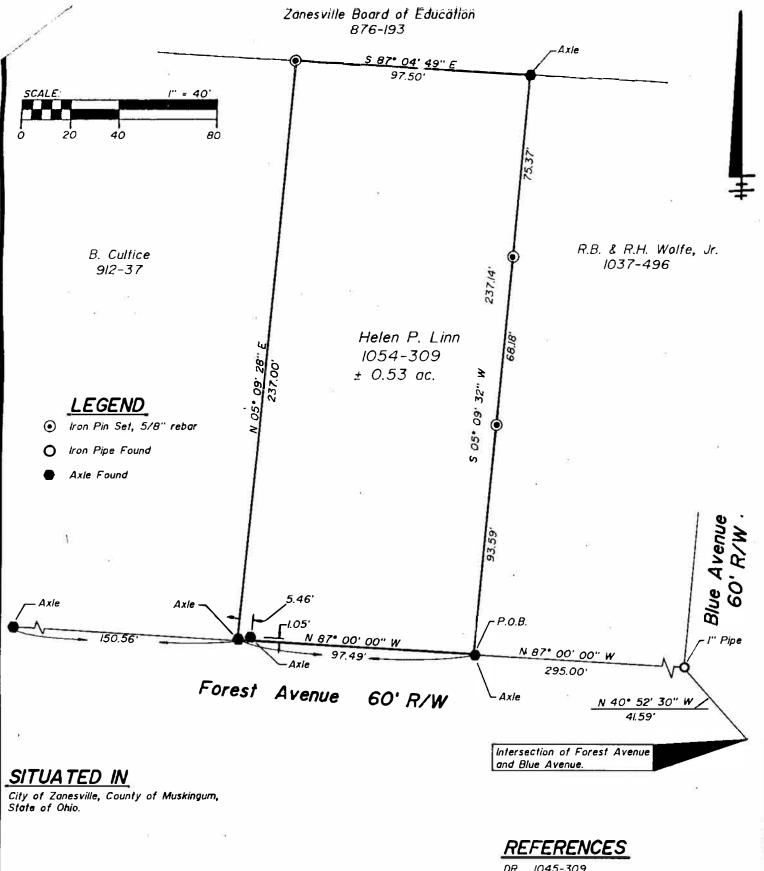

## Linn Engineering, Inc.

Civil Engineering Consultants

534 Market Street • P.O. Box 2671 • Zanesville, Ohio 43702-2671

Situated in the State of Ohio, County of Muskingum, City of Zanesville, bounded and described as follows:

Beginning for reference at the intersection of Forest Avenue and Blue Avenue as depicted on the Plat of Maplewood, as recorded in Muskingum County Plat Book 2, Page 45; thence North 40 degrees 52 minutes 30 seconds West 41.59 feet to an iron pipe found at the intersection of the west line of Blue Avenue and the north line of Forest Avenue; thence along said north line of Forest Avenue North 87 degrees 00 minutes 00 seconds West 295.00 feet to an axle found on the southwest corner of lands now owned by R.B. and R.H. Wolfe, Jr. (Deed Record 1037-496) and the principal place beginning; thence continuing with said line North 87 degrees 00 minutes 00 seconds West 97.49 feet to an axle found on the southeast corner of lands now owned by B. Cultice (Deed Record 912-37), passing an axle found at 92.03 feet, offset 1.05 feet; thence along Cultice's east line North 05 degrees 09 minutes 28 seconds East 237.00 feet to an iron pin set on the south line of lands now owned by Zanesville Board of Education (Deed Record 876-193); thence along said south line South 87 degrees 04 minutes 49 seconds East 97.50 feet to an axle found on the northwest corner of said Wolfe's lands; thence along Wolfe's west line South 05 degrees 09 minutes 32 seconds West 237.14 feet to the principal place of beginning, passing iron pins set at 75.37 feet and 143.55 feet; containing 0.53 acres, more or less, subject to all legal road right of ways and applicable easements, written or implied.

Iron pins set are 5/8" rebar with plastic identification caps.

Bearings are based on the centerline of Forest Avenue as depicted on the Plat of Maplewood, recorded in Muskingum Count Plat Book 2, Page 45.

## 1045-309 DR

912-37 1037-496 PB. 2, Pg. 45 Musk. Co. Tax Map 84-01

BASIS OF BEARINGS

Bearings are based on the centerline of Forest Avenue as depicted on the Plat of Maplewood, recarded in PB. 2, Pg. 45.