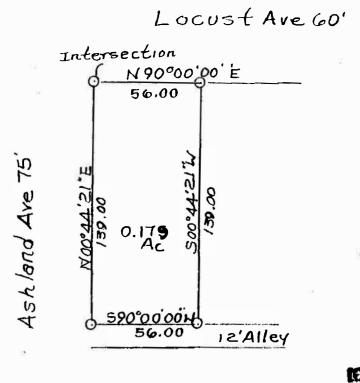

Beginning at an iron pin set at the intersection of the South line of Locust Ave. and the East line of Ashland Ave.; Thence North 90°00'00" East along Locust Ave. 56.00 feet to an iron pin set; Thence leaving Locust Ave. South 00°44'21" West 139.00 feet to an iron pin set; Thence South 90°00'00" West along the North line of a 12.00 foot wide alley 56.00 feet to an iron pin set; Thence North 00°44'21" East along Ashland Ave. 139.00 feet to the place of beginning containing 0.179 acres more or less:

Bearings are based on the South line of Locust Street bearing North 90°00'00" East.

Above description is based on the survey by R.L. Daniels, Registered Surveyor No. 5410, APri/3, 2000 and is intended for legal transfer of property described and does not intend to describe all or any easements of record nor encroachments unless otherwise indicated.

Iron pins set are No. 5 reinf. bars 30 inches long with plastic ID caps.

/''= 50'

PCB ALCOURTS TO A STREET OF ALCOURTS TO AL

O Iron Pins Set

Sarah E Slack Deed Vol. 1086, Page 392 Par.No. 84-03-01-06-000 State Of Ohio, County Of Multipaum, City Of Zanesville. 3-NO 2000 Confis-00 R LODRECORDABLE