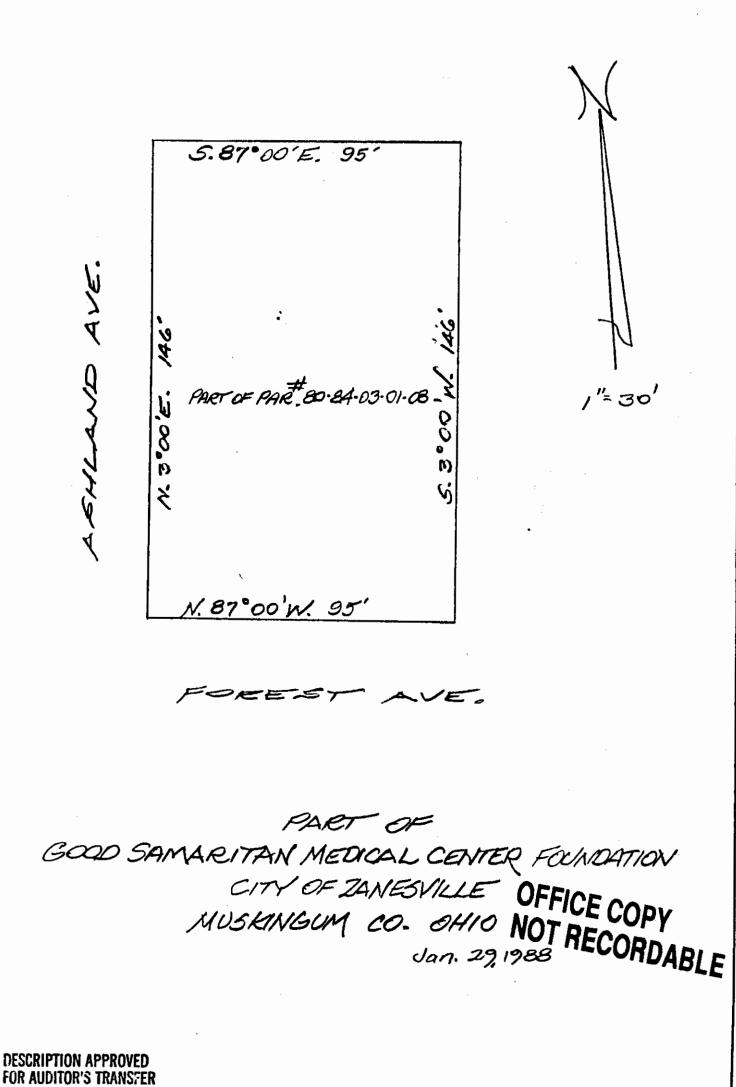

Being a part of 0.91 acre parcel conveyed to these Grantors by deed recorded in Deed Book 861, Page 340 bounded and described as follows:

Beginning at the northeast corner of Forest and Ashland Avenues; thence along the east line of Ashland Avenue north 3 degrees east 146 feet to a point; thence south 87 degrees east 95 feet to a point; thence south 3 degrees west 146 feet to a point; thence north 87 degrees west 95 feet to the true place of beginning, containing thirty-two hundredths (0.32) of an acre more or less.

This description written by L. Peter Dinan, Registered Surveyor #5451,

PART OF PAR. # 80-84-03-01-08-000

DESCRIPTION APPROVED FOR AUDITOR'S TRANSFER

OFFICE COPY NOT RECORDABLE

ı