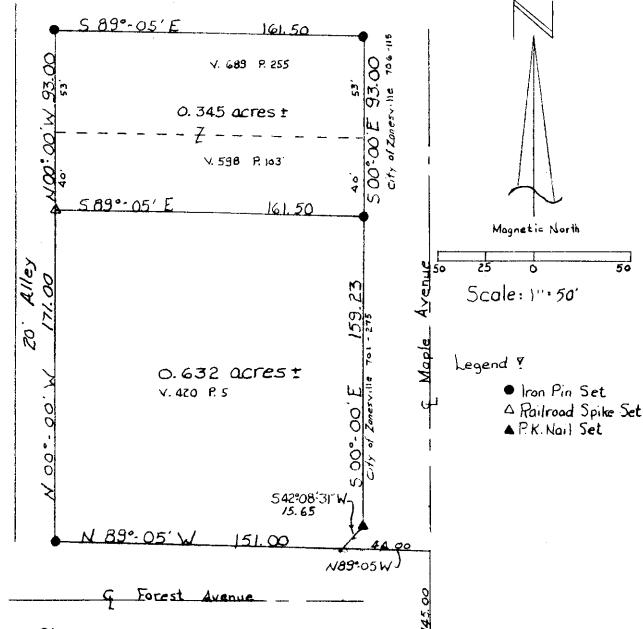

Commencing at the intersection of the Zane Grant line and the east line of Range # 8, Thence with the east line of Range # 8 North a distance of 745.00 feet to a point, Thence N89° 05' W a distance of 44.00 feet to point the BEGINNING, Thence with the north right-of-way line of Forest Avenue N 89° 05' W a distance of 151.00 feet to an iron pin set, Thence with the east line of a 20.00 foot alley N 00° W a distance of 171.00 feet to a railroad spike set, Thnece with the lands of now or formerly Robert L Holland as found in Volume 598 Page 103 of the deed records dof Muskingum County, Ohio S 89° 05' E a distance of 161.50 feet to an iron pin set, Thence with the City of Zanesville as found in Volume 701 Page 275 of the deed records of Muskingum County, Ohio and the west line of Maple Avenue the following two (2) calls:

- 1. S 00° 00' & a distance of 159.23 feet to a P. K. Nail set.
- 2. S 42° 08' 31" W a distance of 15.65 feet to the beginning and containing 0.632 acres more or less and being all the property conveyed in Volume 420 Page 5 of the deed records of Muskingum County, Ohio. Also being Aut. # 80-84-03-01-11. Subject to all easements or leases of public record.

Iron pins set are 5/8 inch rebar 30 inches long, capped SPILKER LS-5862. Bearings are magnetic and are for angle purposes only.

A survey of the above described property was made by Joseph T. Spilker, Registered Surveyor # S-5862 on February 26, 1986.

NOTRECORDABLE

Survey Plat of 0.977 acres: The Standard Oil Company 4th Otr. Twp. 1 north, Range 8 west City of Zanesville Falls Twp. Muskingum Co. Ohio

Ref.: Vol. 420 Page 5 Vol. 589 Page 103

Vol. 689 Page 255