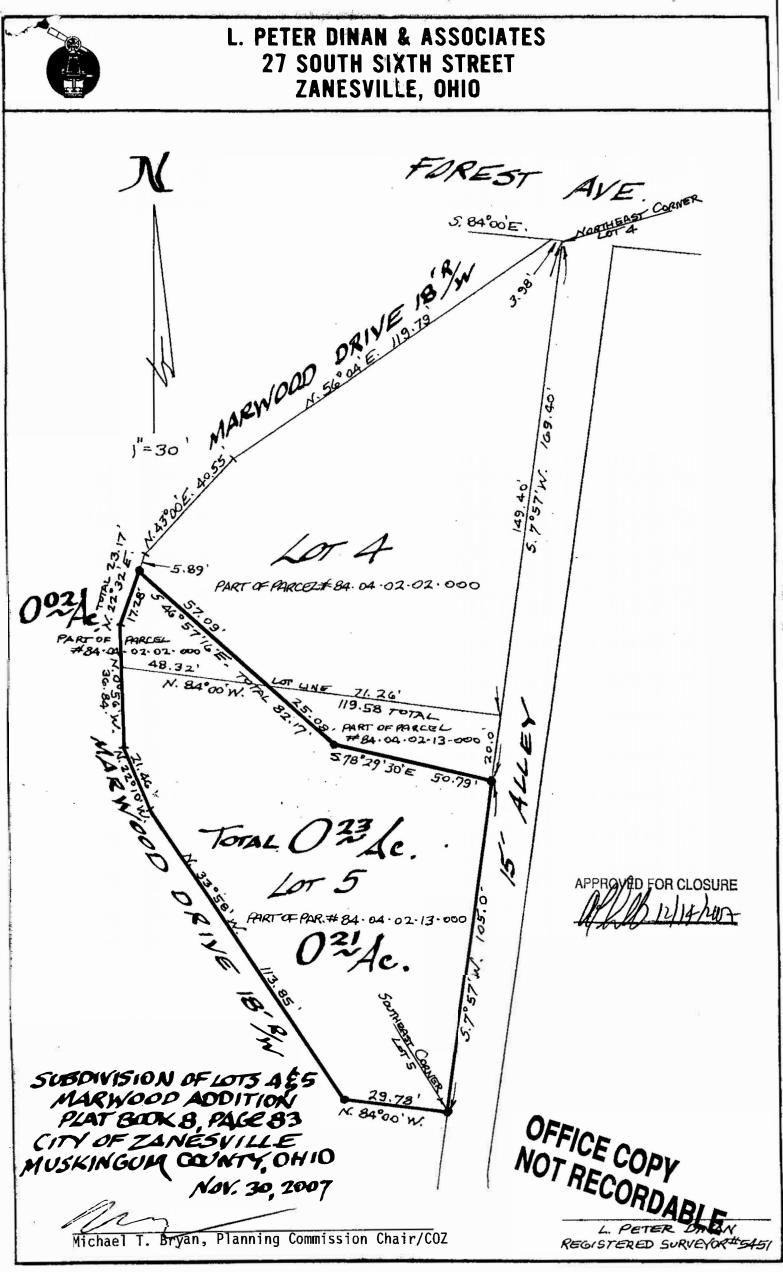

Phone and Fax: 740-453-8448

NIA

L. Peter Dinan & Associates

27 South Sixth Street P.O. Box 55, Zanesville, Ohio 43702-0055

SURVEYING & MAPPING

Description For Conveyance Part of Lots 4 and 5 Part of Parcel #84-04-02-02-000 (0.25 Acres) Part of Parcel #84-04-02-13-000 (0.03 Acres)

Situated in the State of Ohio, County of Muskingum, City of Zanesville.

Being a part of Lot 4 and 5 in Marwood Addition as recorded in Plat Book 8, Page 83 bounded and described as follows:

Beginning at the northeast corner of Lot 4; thence along the east line of Lots 4 and 5 south 7 degrees 57 minutes west 169.40 feet to an iron pin; thence north 78 degrees 29 minutes 30 seconds west 50.79 feet to an iron pin; thence north 46 degrees 57 minutes 16 seconds west 82.17 feet to an iron pin on the east line of Marwood Drive; thence along the east line of Marwood Drive the following three (3) courses and distances north 22 degrees 32 minutes east 5.89 feet to a point; thence north 43 degrees east 40.55 feet to a point; thence north 56 degrees 04 minutes east 119.79 feet to a point; thence along the south line of Forest Avenue and the north line of Lot 4 south 84 degrees east 3.98 feet to the place of beginning, containing twenty-eight hundredths (0.28) of an acre more or less, and being 0.25 acre in Lot 4 and 0.03 acre in Lot 5.

This description written from a survey made by L. Peter Dinan, Registered Surveyor #5451, December 3, 2007.