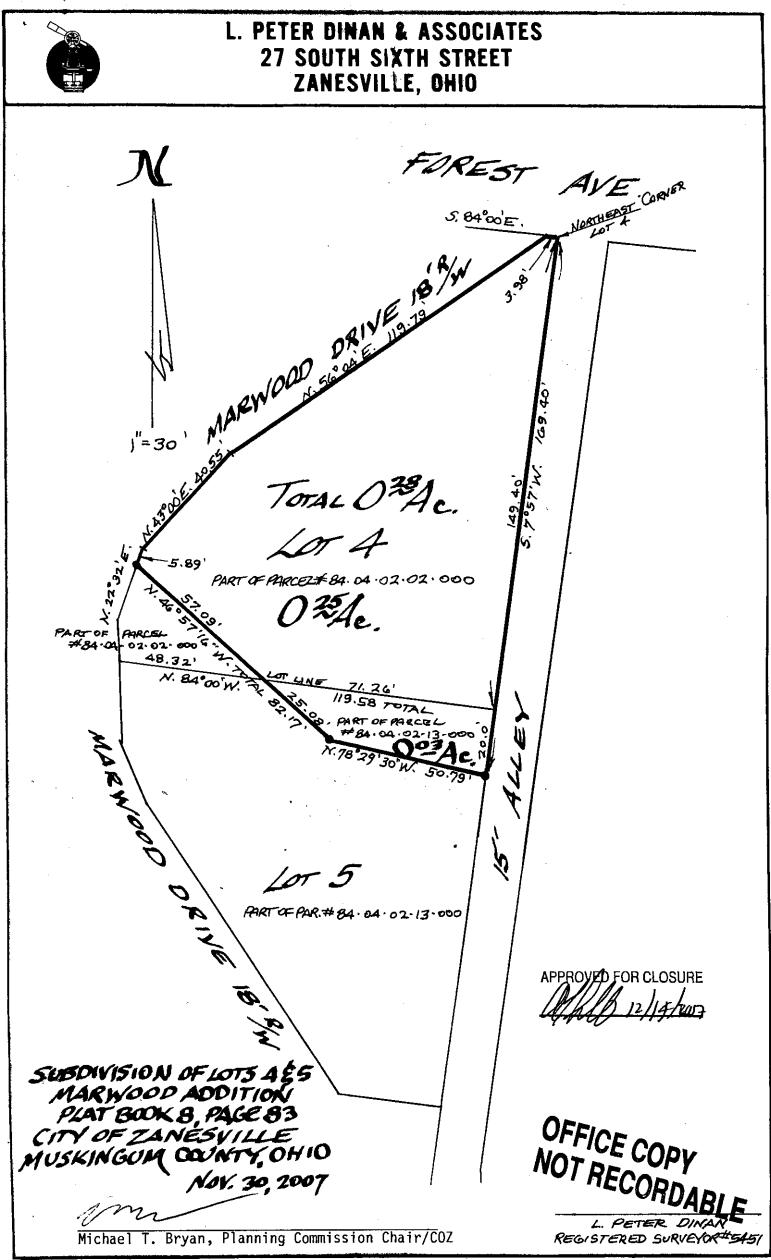

Situated in the State of Ohio, County of Muskingum, City of Zanesville.

Being a part of Lot 4 and 5 in Marwood Addition as recorded in Plat Book 8, Page 83 bounded and described as follows:

Beginning at the southeast corner of Lot 5; thence north 84 degrees west 29.78 feet to an iron pin; thence along the east line of Marwood Drive the following four (4) courses and distances, north 33 degrees 58 minutes west 113.85 feet to a point; thence north 22 degrees 10 minutes west 21.46 feet to a point; thence north 0 degrees 56 minutes west 36.84 feet to a point; thence north 22 degrees 32 minutes east 17.28 feet to an iron pin; thence south 46 degrees 57 minutes 16 seconds east 82.17 feet to an iron pin; thence south 78 degrees 29 minutes 30 seconds east 50.79 feet to an iron pin; thence south 7 degrees 57 minutes west 105.0 feet to the place of beginning, containing twenty-three hundredths (0.23) of an acre more or less, and being 0.02 acre in Lot 4 and 0.21 acre in Lot 5.

This description written from a survey made by L. Peter Dinan, Registered Surveyor #5451, December 3, 2007.

OFFICE COPY NOT RECORDABLE

APPROVED FOR CLOSURE