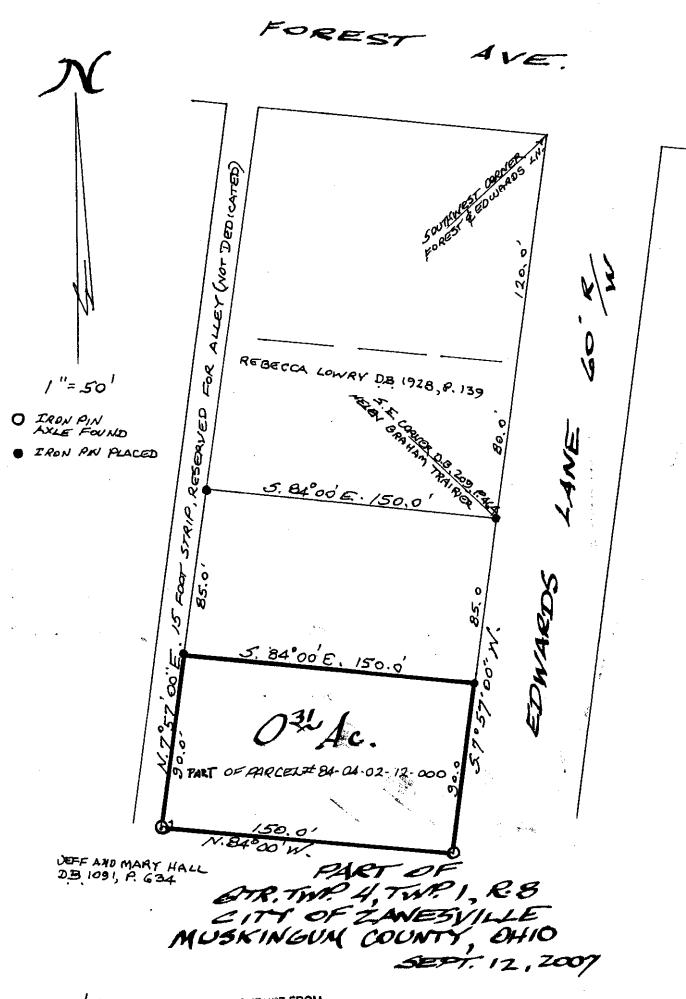

## L. Peter Dinan & Associates

27 South Sixth Street
P.O. Box 55, Zanesville, Ohio 43702-0055

Description For Conveyance

PART of Parcel

#84-04-02-12-000

Situated in the State of Ohio, County of Muskingum, City of Zanesville.

Being a part of Quarter Township 4, Township 1, Range 8 bounded and described as follows:

Commencing at the southwest corner of Forest Avenue and Edwards Lane; thence along the west line of Edwards Lane south 7 degrees 57 minutes west 285.0 feet to an iron pin placed and the true place of beginning of the premises herein intended to be described; thence continuing along the west line of Edwards Lane south 7 degrees 57 minutes west 90.0 feet to an iron pin found (axle); thence north 84 degrees west 150.0 feet to an iron pin found (axle) on the east line of a 15 foot strip reserved for a alley; thence along the east line of said 15 foot strip north 7 degrees 57 minutes east 90.0 feet to an iron pin; thence south 84 degrees east 150.0 feet to the true place of beginning, containing thirty-one hundredths (0.31) of an acre more or less.

This description written from a survey made by L. Peter Dinan, Registered Surveyor #5451, September 12, 2007.

APPROVED FOR CLOSURE

PLANNING COMMISSION

OFFICE COPY NOT RECORDABLE