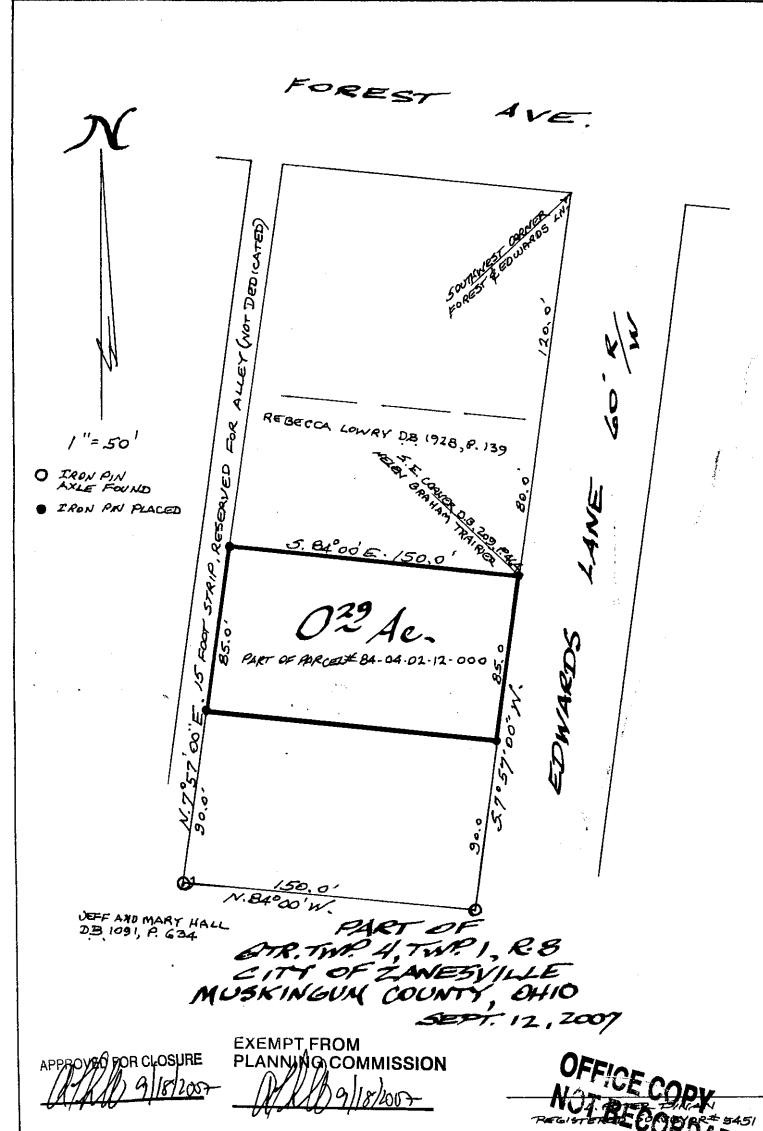

## L. Peter Dinan & Associates

27 South Sixth Street
P.O. Box 55, Zanesville, Ohio 43702-0055

Description For Conveyance Part of Parcel #84-04-02-12-000

Situated in the State of Ohio, County of Muskingum, City of Zanesville.

Being a part of Quarter Township 4, Township 1, Range 8 bounded and described as follows:

Commencing at the southwest corner of Forest Avenue and Edwards Lane; thence along the west line of Edwards Lane south 7 degrees 57 minutes west 200.0 feet to an iron pin placed at the southeast corner of a tract of land conveyed by Caroline Bailey, as Executrix, and others to Helen Graham Trainer by deed dated June 15, 1923 and recorded in Deed Book 209, Page 464 and also being the true place of beginning of the premises herein intended to be described; thence continuing along the west line of Edwards Lane south 7 degrees 57 minutes west 85.0 feet to an iron pin; thence north 84 degrees west 150.0 feet to an iron pin on the east line of a 15 foot strip reserved for a alley; thence along the east line of said 15 foot strip north 7 degrees 57 minutes east 85.0 feet to an iron pin; thence south 84 degrees east 150.0 feet to the true place of beginning, containing twenty-nine hundredths (0.29) of an acre more or less.

This description written from a survey made by L. Peter Dinan, Registered Surveyor #5451, September 12, 2007.

APPROVED FOR CLOSURE

EXEMPT FROM PLANNING COMMISSION

OFFICE COPY NOT RECORDABLE