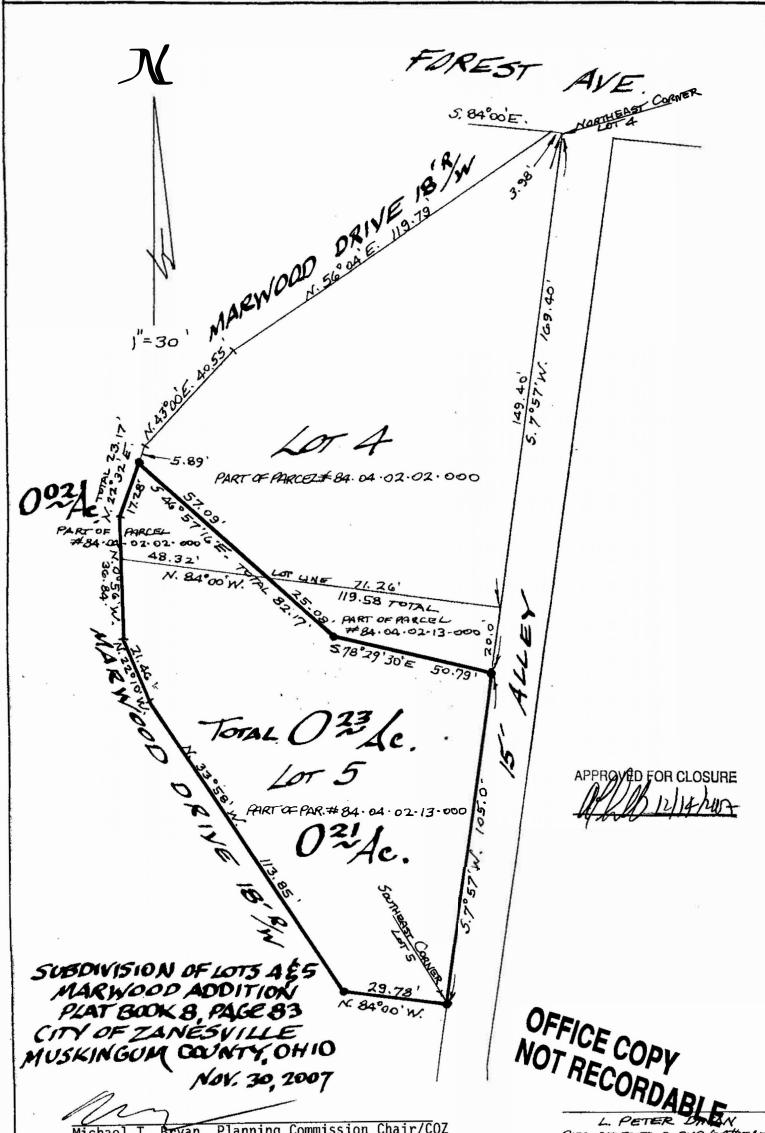

## L. Peter Dinan & Associates

27 South Sixth Street
P.O. Box 55, Zanesville, Ohio 43702-0055

Description For Conveyance
Part of Lots 4 and 5
Part of Parcel #84-04-02-02-000 (0.25 Acres)
Part of Parcel #84-04-02-13-000 (0.03 Acres)

Situated in the State of Ohio, County of Muskingum, City of Zanesville.

Being a part of Lot 4 and 5 in Marwood Addition as recorded in Plat Book 8, Page 83 bounded and described as follows:

Beginning at the northeast corner of Lot 4; thence along the east line of Lots 4 and 5 south 7 degrees 57 minutes west 169.40 feet to an iron pin; thence north 78 degrees 29 minutes 30 seconds west 50.79 feet to an iron pin; thence north 46 degrees 57 minutes 16 seconds west 82.17 feet to an iron pin on the east line of Marwood Drive; thence along the east line of Marwood Drive the following three (3) courses and distances north 22 degrees 32 minutes east 5.89 feet to a point; thence north 43 degrees east 40.55 feet to a point; thence north 56 degrees 04 minutes east 119.79 feet to a point; thence along the south line of Forest Avenue and the north line of Lot 4 south 84 degrees east 3.98 feet to the place of beginning, containing twenty-eight hundredths (0.28) of an acre more or less, and being 0.25 acre in Lot 4 and 0.03 acre in Lot 5.

This description written from a survey made by L. Peter Dinan, Registered Surveyor #5451, December 3, 2007.

OFFICE COPY
NOT RECORDABLE

APPROVED FOR CLOSURE