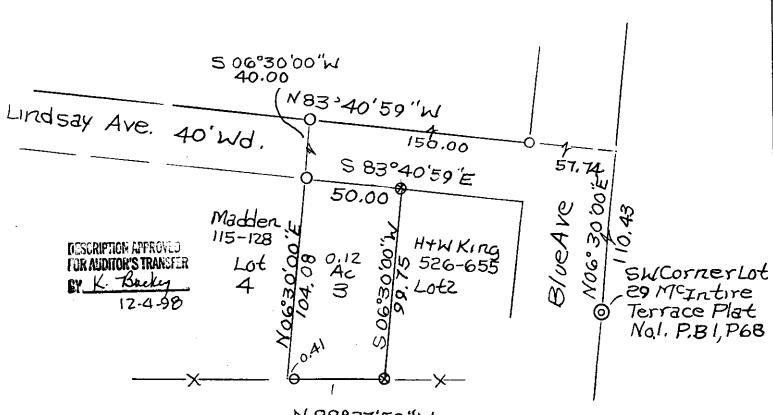

Commencing at a concrete monument at the Southwest Corner of Lot 29 of McIntire Terrace Addition Plat No. 1, Plat Book 1, Page 68; Thence North 06°30'00" East along Blue Avenue 110.43 feet to a point; Thence across Blue Avenue and along Lindsay Ave. North 83°40'59" West 207.74 feet to an iron pin; Thence across Linsay Avenue South 06°30'00" West 40.00 feet to an iron pin found the place of beginning; Thence along the South side of Linsay Avenue South 83°40'59" East 50.00 feet to an axle found; Thence leaving said street South 06°30'00" West 99.75 feet along the West side of Lot 2 of said addition and H&W King Vol. 526, Page 655, to an axle found; Thence North 88°37'52" West along the South line of Lot 3, 50.20 feet to a point passing an iron pin found at 49.79 feet; Thence North 06°30'00" East along

Madden Vol. 115, Page 128, 104.08 feet along Lot 4 to the place of beginning containing 0.12 acres more or less:

Bearings are based on Survey by W.J. Biedenbach 6-9-82 Linsay Ave. bearing South 83°40'59" East.

Iron pins set are No. 5 reinf. bars 30 inches long with plastic ID caps.

Ref. Vol. 947, Page 311.

DESCRIPTION APPROVED FOR AUDITOR'S TRANSFER BY K. Suckey

12-4-98

Bearings Based On W.J. Biedenbach. Survey 6-9-82

N 88°37'52"W O Axle Found

OIron Pin Found OConc. Mon.

Parcel No. 80-84-08-02-30-000

Linda C And Charles Alan Davis Being bot 3 Of Unrecorded Lindsay Newman's Sub. Part Of Lotho Of Elechy burn Add.

State Of Ohn Copyrity Muskingum City Of Zanes VApa 12-3-98 \_R.L. Daniels Reg Suff 5410\_\_\_\_\_